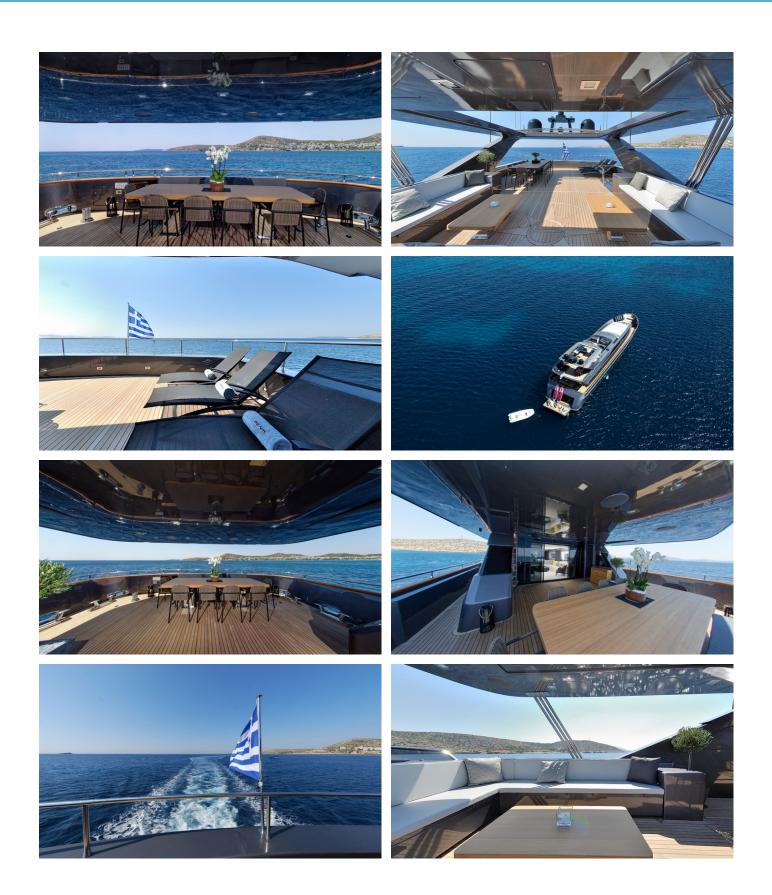

### NOEMA YACHT CHARTER

Superyacht NOEMA was built in 2000 by Cantieri di Pisa. She is a 33.5m / 109'11 motor yacht with exterior design by Cantieri di Pisa and interior styling by Donald Starkey . Noema offers accommodation for up to 12 guests in 5 cabins with additional room for her crew of 6. She features a variety of amenities to ensure comfortable charter vacations, including, Air Conditioning, WiFi connection on board & Stabilisers underway. She also carries an impressive collection of toys as listed below.