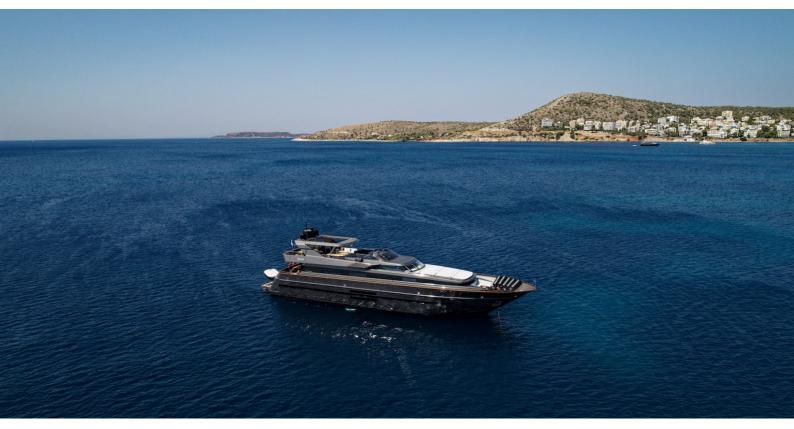

## NOEMA

Yacht Charter Details for 'Noema', the 33.5m Superyacht built by Cantieri di Pisa

### NOEMA YACHT CHARTER

Superyacht NOEMA was built in 2000 by Cantieri di Pisa. She is a 33.5m / 109'11 motor yacht with exterior design by Cantieri di Pisa and interior styling by Donald Starkey . Noema offers accommodation for up to 12 guests in 5 cabins with additional room for her crew of 6. She features a variety of amenities to ensure comfortable charter vacations, including, Air Conditioning, WiFi connection on board & Stabilisers underway. She also carries an impressive collection of toys as listed below.