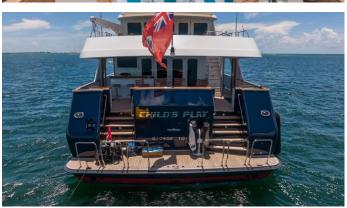

## **DESTINATION**

Yacht Charter Details for 'Destination', the 34.44m Superyacht built by Burger Boat

**SPECIFICATIONS** 

LENGTH 34.44m / 113'

BEAM DRAFT 7.93m / 26' 1.98m / 6'6

YEAR REFIT 2003 2024

CRUISING SPEED 12 Knots ACCOMMODATION