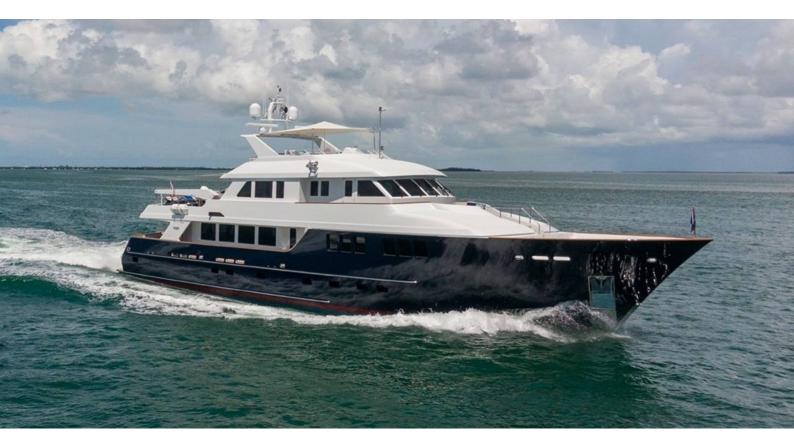

## **DESTINATION**

Yacht Charter Details for 'Destination', the 34.44m Superyacht built by Burger Boat

**SPECIFICATIONS** 

LENGTH 34.44m / 113'

BEAM DRAFT 7.93m / 26' 1.98m / 6'6

YEAR REFIT 2003 2024

CRUISING SPEED 12 Knots ACCOMMODATION