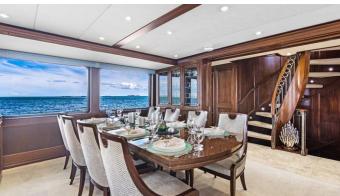

## **DESTINATION**

Yacht Charter Details for 'Destination', the 34.44m Superyacht built by Burger Boat

**SPECIFICATIONS** 

LENGTH 34.44m / 113'

BEAM DRAFT 7.93m / 26' 1.98m / 6'6

YEAR REFIT 2003 2024

CRUISING SPEED 12 Knots ACCOMMODATION

GUESTS CABINS CREW

10 5 6

CABIN CONFIGURATION

NOT FOR CHARTER

This is a 'Private Yacht' and is not for charter

FOR MORE INFORMATION:



or SCAN QR CODE





















MORE PHOTOS, VIDEO OR INTERACTIVE DECK PLANS:







CLICK HERE





## **DESTINATION AMENITIES & TOYS**



Portuguese Bridge



Sun Deck



**Bow Thruster** 



Wi-Fi



Swimming Platform



At-Anchor Stabilizers



Satcom



Sunpads



Deck Jacuzzi



Air Conditioning



BBQ