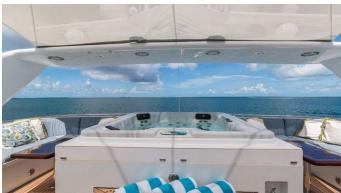

## **DESTINATION**

Yacht Charter Details for 'Destination', the 34.44m Superyacht built by Burger Boat

**SPECIFICATIONS** 

LENGTH 34.44m / 113'

BEAM DRAFT 7.93m / 26' 1.98m / 6'6

YEAR REFIT 2003 2024

CRUISING SPEED 12 Knots ACCOMMODATION

GUESTS CABINS CREW

10 5 6

CABIN CONFIGURATION

NOT FOR CHARTER

This is a 'Private Yacht' and is not for charter

FOR MORE INFORMATION:



or SCAN QR CODE





















MORE PHOTOS, VIDEO OR INTERACTIVE DECK PLANS:







CLICK HERE





## **DESTINATION AMENITIES & TOYS**



Portuguese Bridge



Sun Deck



**Bow Thruster** 



Wi-Fi



Swimming Platform



At-Anchor Stabilizers



Satcom



Sunpads



Deck Jacuzzi



Air Conditioning



BBQ