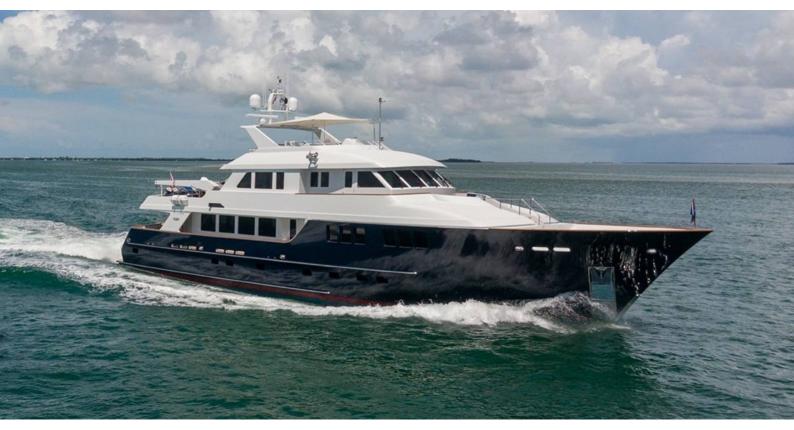

## DESTINATION

Yacht Charter Details for 'Destination', the 34.44m Superyacht built by Burger Boat

#### SPECIFICATIONS

LENGTH 34.44m / 113'

BEAM DRAFT 7.93m / 26' 1.98m / 6'6

REFIT

2024

YEAR 2003

CRUISING SPEED 12 Knots

GUESTS CABINS CREW