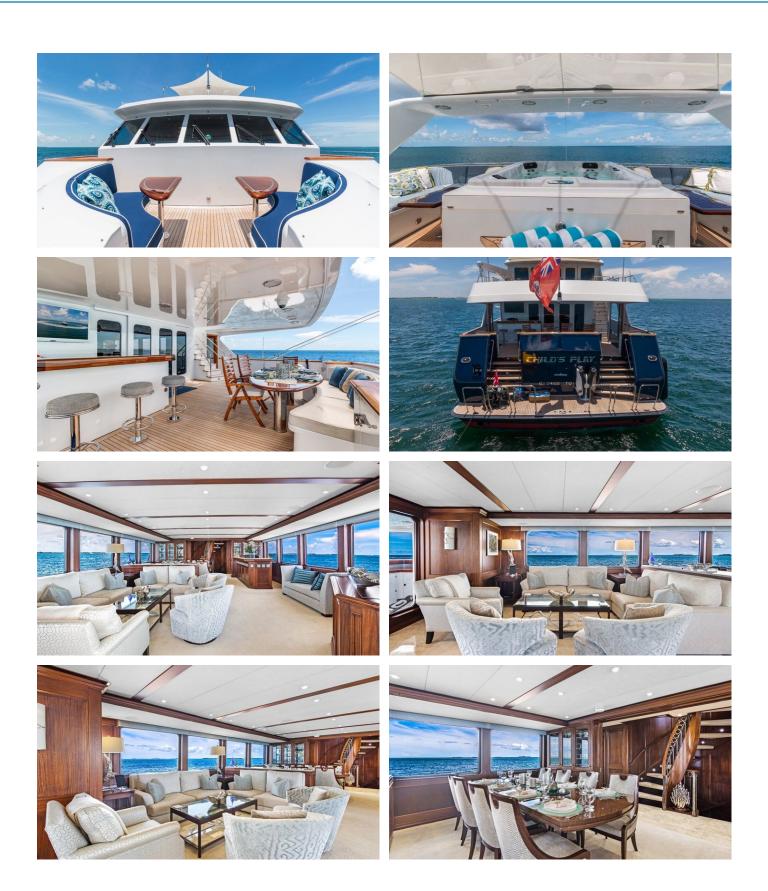

### **DESTINATION AMENITIES & TOYS**

WiFi

SAT

Portuguese Bridge

Wi-Fi

Satcom

ΗH

Sun Deck

Sunpads

Swimming Platform

Bow Thruster

At-Anchor Stabilizers

Deck Jacuzzi

Air Conditioning

| )<br> | BBQ |
|-------|-----|
|-------|-----|