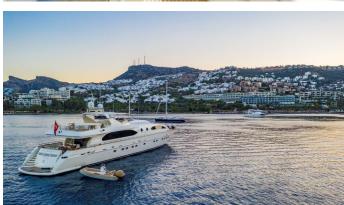

## **SANREF**

Yacht Charter Details for 'Sanref', the 35m Superyacht built by Falcon Yachts

**SPECIFICATIONS** 

LENGTH 35m / 114'10

BEAM DRAFT 7.1m / 23'4 2.5m / 8'2

YEAR REFIT 2007

CRUISING SPEED 23 Knots ACCOMMODATION

## SANREF YACHT CHARTER

Superyacht SANREF was built in 2007 by Falcon Yachts. She is a 35m / 114'10 motor yacht with exterior design by Falcon Yachts . Sanref offers accommodation for up to 12 guests in 5 cabins with additional room for her crew of 5. She features a variety of amenities to ensure comfortable charter vacations. She also carries an impressive collection of toys as listed below.