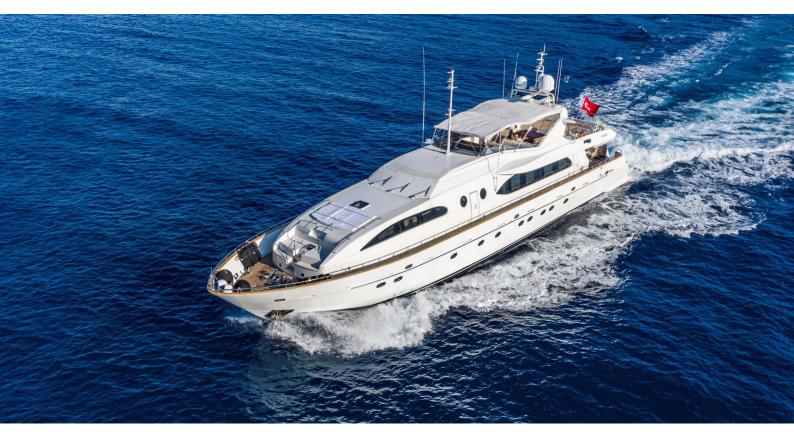

## **SANREF**

Yacht Charter Details for 'Sanref', the 35m Superyacht built by Falcon Yachts

**SPECIFICATIONS** 

LENGTH 35m / 114'10

BEAM DRAFT 7.1m / 23'4 2.5m / 8'2

YEAR REFIT 2007

CRUISING SPEED 23 Knots ACCOMMODATION

## SANREF YACHT CHARTER

Superyacht SANREF was built in 2007 by Falcon Yachts. She is a 35m / 114'10 motor yacht with exterior design by Falcon Yachts . Sanref offers accommodation for up to 12 guests in 5 cabins with additional room for her crew of 5. She features a variety of amenities to ensure comfortable charter vacations. She also carries an impressive collection of toys as listed below.