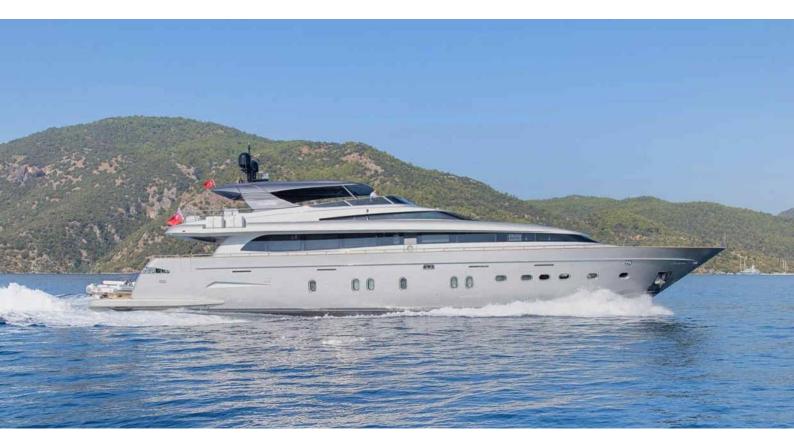

## **CANALI**

Yacht Charter Details for 'Canali', the 34.01m Superyacht built by Canados

**SPECIFICATIONS** 

LENGTH 34.01m / 111'7

BEAM DRAFT 7.15m / 23'5 2.3m / 7'7

YEAR REFIT 2008 2020

CRUISING SPEED 25 Knots ACCOMMODATION

GUESTS CABINS CREW

10 5 5

CABIN CONFIGURATION

1 Master 1 VIP 1 Double 2 Twin NOT FOR CHARTER

This is yacht is not available for charter

FOR MORE INFORMATION:

or SCAN QR CODE

MORE PHOTOS, VIDEO OR INTERACTIVE DECK PLANS: