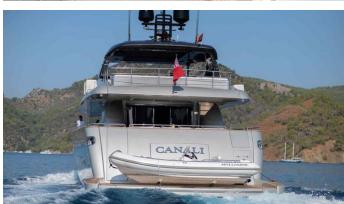

## **CANALI**

Yacht Charter Details for 'Canali', the 34.01m Superyacht built by Canados

**SPECIFICATIONS** 

LENGTH 34.01m / 111'7

BEAM DRAFT 7.15m / 23'5 2.3m / 7'7

YEAR REFIT 2008 2020

CRUISING SPEED 25 Knots ACCOMMODATION