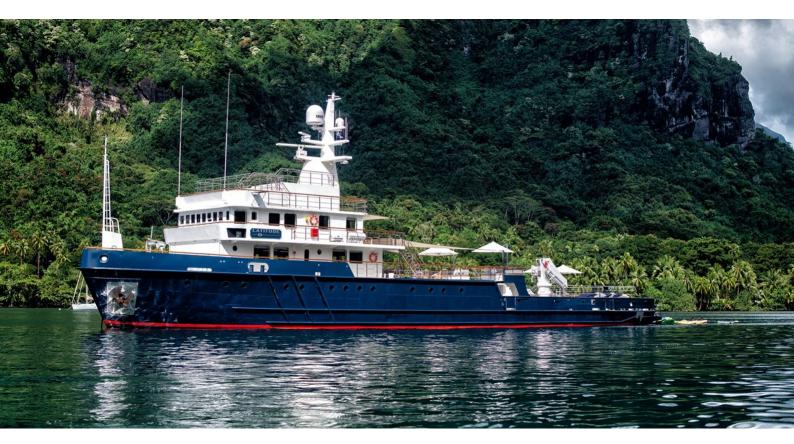

## **LATITUDE**

Yacht Charter Details for 'Latitude', the 54.71m Superyacht built by Hitzler Werft

**SPECIFICATIONS** 

LENGTH

54.71m / 179'6

BEAM DRAFT 10.97m / 36' 3.4m / 11'2

YEAR REFIT 1973 2020

**CRUISING SPEED** 

## LATITUDE YACHT CHARTER

Superyacht LATITUDE was built in 1973 by Hitzler Werft. She is a 54.71m / 179'6 motor yacht with exterior design by Hitzler Werft . Latitude offers accommodation for up to 12 guests in 6 cabins with additional room for her crew of 16. She features a variety of amenities to ensure comfortable charter vacations, including, Air Conditioning, WiFi connection on board, Deck Jacuzzi, Stabilisers underway, Helipad & Sauna. She also carries an impressive collection of toys as listed below.