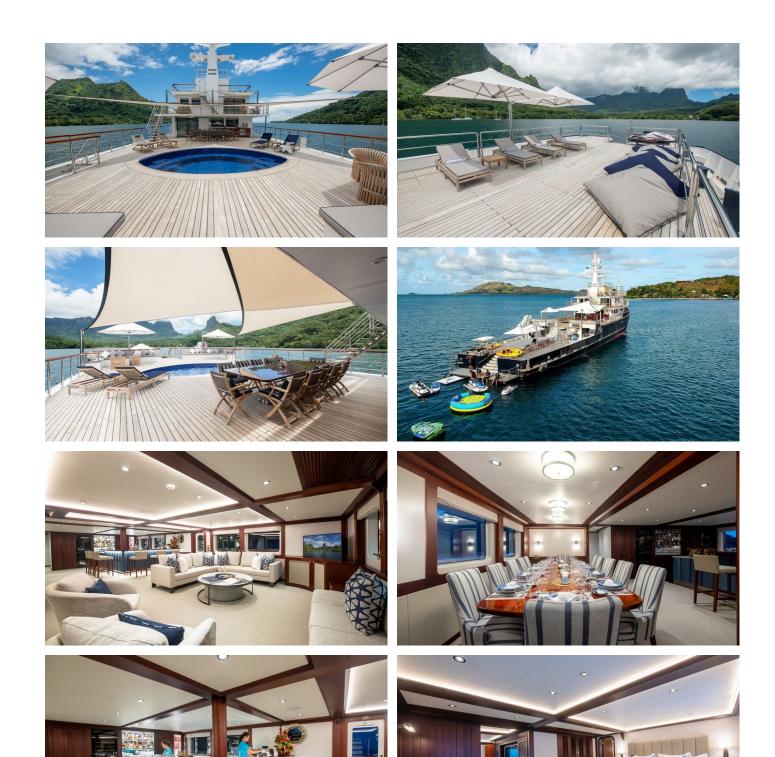

## LATITUDE YACHT CHARTER

Superyacht LATITUDE was built in 1973 by Hitzler Werft. She is a 54.71m / 179'6 motor yacht with exterior design by Hitzler Werft . Latitude offers accommodation for up to 12 guests in 6 cabins with additional room for her crew of 16. She features a variety of amenities to ensure comfortable charter vacations, including, Air Conditioning, WiFi connection on board, Deck Jacuzzi, Stabilisers underway, Helipad & Sauna. She also carries an impressive collection of toys as listed below.

## LATITUDE AMENITIES & TOYS

Jacuzzi

Stabilizers Underway

Wi-Fi

**Swimming Pool** 

Deck Jacuzzi

Sauna

Air Conditioning

Satellite TV

For a full up-to-date list of leisure facilities or amenities onboard Motor Yacht Latitude please contact your Yacht Charter Broker prior to booking your vacation. If there is a particular water toy that you would like, but it is not listed, then it may be possible to rent this equipment for you.