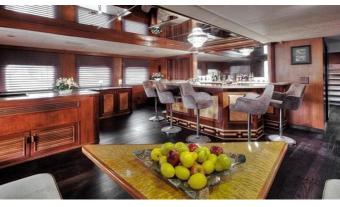

#### AGA 6 YACHT CHARTER

Superyacht AGA 6 was built in 1984 by Nylen. She is a 46.3m / 151'11 Custom motor yacht with exterior design by . Aga 6 offers accommodation for up to 12 guests in 5 cabins with additional room for her crew of . She features a variety of amenities to ensure comfortable charter vacations, including Air Conditioning. She also carries an impressive collection of toys as listed below.