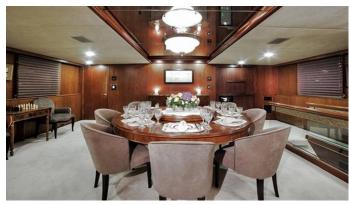

#### AGA 6 YACHT CHARTER

Superyacht AGA 6 was built in 1984 by Nylen. She is a 46.3m / 151'11 Custom motor yacht with exterior design by . Aga 6 offers accommodation for up to 12 guests in 5 cabins with additional room for her crew of . She features a variety of amenities to ensure comfortable charter vacations, including Air Conditioning. She also carries an impressive collection of toys as listed below.