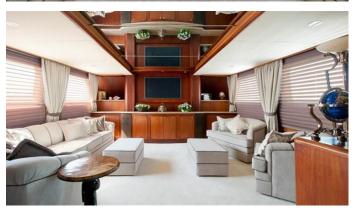

#### AGA 6 YACHT CHARTER

Superyacht AGA 6 was built in 1984 by Nylen. She is a 46.3m / 151'11 Custom motor yacht with exterior design by . Aga 6 offers accommodation for up to 12 guests in 5 cabins with additional room for her crew of . She features a variety of amenities to ensure comfortable charter vacations, including Air Conditioning. She also carries an impressive collection of toys as listed below.