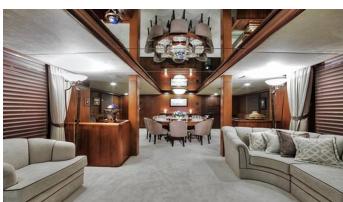

#### AGA 6 YACHT CHARTER

Superyacht AGA 6 was built in 1984 by Nylen. She is a 46.3m / 151'11 Custom motor yacht with exterior design by . Aga 6 offers accommodation for up to 12 guests in 5 cabins with additional room for her crew of . She features a variety of amenities to ensure comfortable charter vacations, including Air Conditioning. She also carries an impressive collection of toys as listed below.