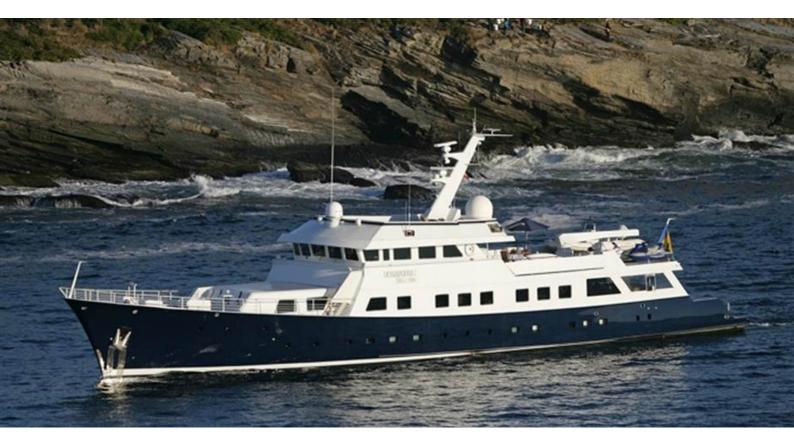

# AGA 6

Yacht Charter Details for 'Aga 6', the 46.3m Superyacht built by Nylen

#### AGA 6 YACHT CHARTER

Superyacht AGA 6 was built in 1984 by Nylen. She is a 46.3m / 151'11 Custom motor yacht with exterior design by . Aga 6 offers accommodation for up to 12 guests in 5 cabins with additional room for her crew of . She features a variety of amenities to ensure comfortable charter vacations, including Air Conditioning. She also carries an impressive collection of toys as listed below.