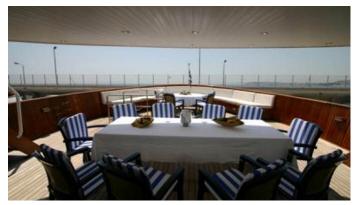

#### **ELIKI YACHT CHARTER**

Superyacht ELIKI was built in 1960 by Botje Ensing & Co. She is a 39.6m / 129'11 Custom motor yacht with exterior design by Botje Ensing & Co and interior styling by Botje Ensing & Co. Eliki offers accommodation for up to 12 guests in 6 cabins with additional room for her crew of 9. She features a variety of amenities to ensure comfortable charter vacations, including, GYM & Air Conditioning. She also carries an impressive collection of toys as listed below.

#### **ELIKI AMENITIES & TOYS**

Gym

Air Conditioning

For a full up-to-date list of leisure facilities or amenities onboard Motor Yacht Eliki please contact your Yacht Charter Broker prior to booking your vacation. If there is a particular water toy that you would like, but it is not listed, then it may be possible to rent this equipment for you.