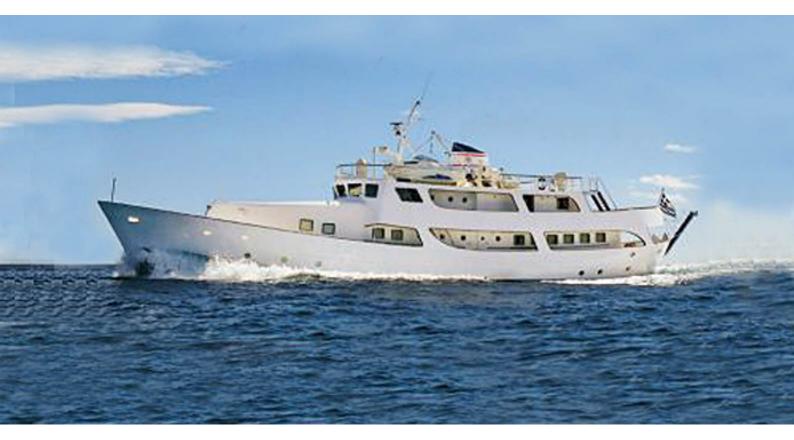

# **ELIKI**

Yacht Charter Details for 'Eliki', the 39.6m Superyacht built by Botje Ensing & Co

**SPECIFICATIONS** 

LENGTH

39.6m / 129'11

BEAM

8m / 26'3 3.6m / 11'10

DRAFT

#### **ELIKI YACHT CHARTER**

Superyacht ELIKI was built in 1960 by Botje Ensing & Co. She is a 39.6m / 129'11 Custom motor yacht with exterior design by Botje Ensing & Co and interior styling by Botje Ensing & Co. Eliki offers accommodation for up to 12 guests in 6 cabins with additional room for her crew of 9. She features a variety of amenities to ensure comfortable charter vacations, including, GYM & Air Conditioning. She also carries an impressive collection of toys as listed below.