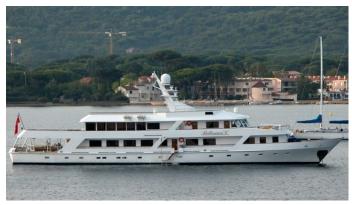

# **PASSION**

Yacht Charter Details for 'Passion', the 48.46m Superyacht built by Anastassiades & Tsortanides

## PASSION YACHT CHARTER

Superyacht PASSION was built in 1989 by Anastassiades & Tsortanides. She is a 48.46m / 159' Custom motor yacht with exterior design by Diana Yacht Design and interior styling by Diana Yacht Design . Passion offers accommodation for up to 14 guests in 7 cabins with additional room for her crew of 10. She features a variety of amenities to ensure comfortable charter vacations. She also carries an impressive collection of toys as listed below.