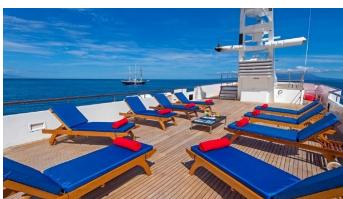

## PASSION YACHT CHARTER

Superyacht PASSION was built in 1989 by Anastassiades & Tsortanides. She is a 48.46m / 159' Custom motor yacht with exterior design by Diana Yacht Design and interior styling by Diana Yacht Design . Passion offers accommodation for up to 14 guests in 7 cabins with additional room for her crew of 10. She features a variety of amenities to ensure comfortable charter vacations. She also carries an impressive collection of toys as listed below.

#### PASSION AMENITIES & TOYS

For a full up-to-date list of leisure facilities or amenities onboard Motor Yacht Passion please contact your Yacht Charter Broker prior to booking your vacation. If there is a particular water toy that you would like, but it is not listed, then it may be possible to rent this equipment for you.