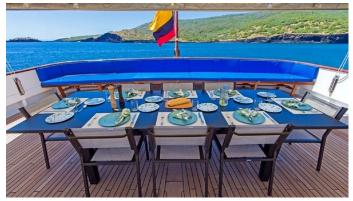

## PASSION YACHT CHARTER

Superyacht PASSION was built in 1989 by Anastassiades & Tsortanides. She is a 48.46m / 159' Custom motor yacht with exterior design by Diana Yacht Design and interior styling by Diana Yacht Design . Passion offers accommodation for up to 14 guests in 7 cabins with additional room for her crew of 10. She features a variety of amenities to ensure comfortable charter vacations. She also carries an impressive collection of toys as listed below.

#### PASSION AMENITIES & TOYS

For a full up-to-date list of leisure facilities or amenities onboard Motor Yacht Passion please contact your Yacht Charter Broker prior to booking your vacation. If there is a particular water toy that you would like, but it is not listed, then it may be possible to rent this equipment for you.