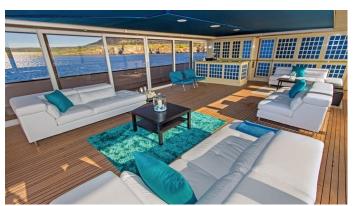

## PASSION YACHT CHARTER

Superyacht PASSION was built in 1989 by Anastassiades & Tsortanides. She is a 48.46m / 159' Custom motor yacht with exterior design by Diana Yacht Design and interior styling by Diana Yacht Design . Passion offers accommodation for up to 14 guests in 7 cabins with additional room for her crew of 10. She features a variety of amenities to ensure comfortable charter vacations. She also carries an impressive collection of toys as listed below.

#### PASSION AMENITIES & TOYS

For a full up-to-date list of leisure facilities or amenities onboard Motor Yacht Passion please contact your Yacht Charter Broker prior to booking your vacation. If there is a particular water toy that you would like, but it is not listed, then it may be possible to rent this equipment for you.