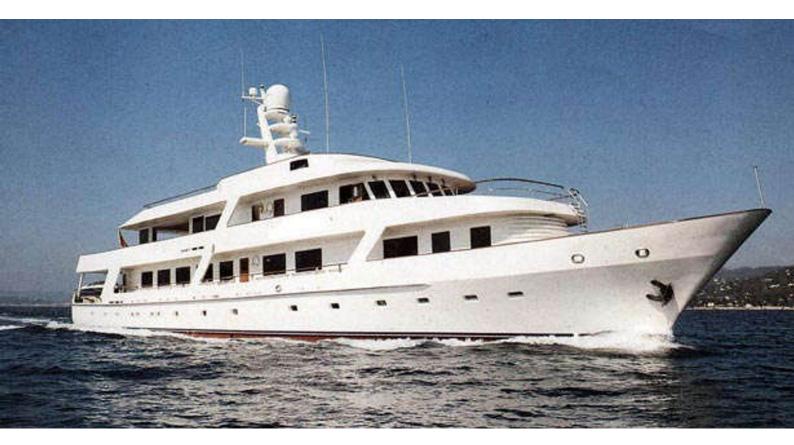

# **PASSION**

Yacht Charter Details for 'Passion', the 48.46m Superyacht built by Anastassiades & Tsortanides

## PASSION YACHT CHARTER

Superyacht PASSION was built in 1989 by Anastassiades & Tsortanides. She is a 48.46m / 159' Custom motor yacht with exterior design by Diana Yacht Design and interior styling by Diana Yacht Design . Passion offers accommodation for up to 14 guests in 7 cabins with additional room for her crew of 10. She features a variety of amenities to ensure comfortable charter vacations. She also carries an impressive collection of toys as listed below.