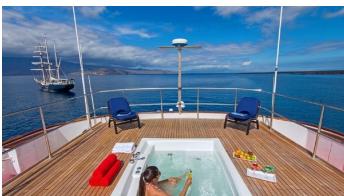

## PASSION YACHT CHARTER

Superyacht PASSION was built in 1989 by Anastassiades & Tsortanides. She is a 48.46m / 159' Custom motor yacht with exterior design by Diana Yacht Design and interior styling by Diana Yacht Design . Passion offers accommodation for up to 14 guests in 7 cabins with additional room for her crew of 10. She features a variety of amenities to ensure comfortable charter vacations. She also carries an impressive collection of toys as listed below.

#### PASSION AMENITIES & TOYS

For a full up-to-date list of leisure facilities or amenities onboard Motor Yacht Passion please contact your Yacht Charter Broker prior to booking your vacation. If there is a particular water toy that you would like, but it is not listed, then it may be possible to rent this equipment for you.