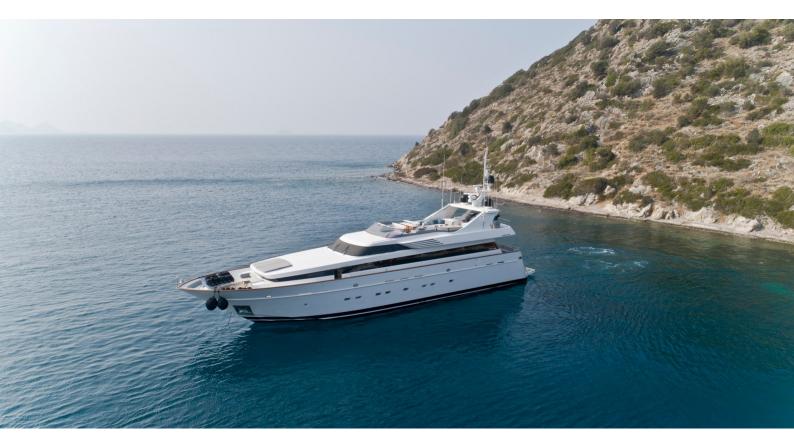

## **KALIMERA**

Yacht Charter Details for 'Kalimera', the 31.09m Superyacht built by Cantieri di Pisa

**SPECIFICATIONS** 

LENGTH 31.09m / 102'

BEAM DRAFT 7.05m / 23'2 1.8m / 5'11

YEAR REFIT 2003 2017

CRUISING SPEED 24 Knots

## KALIMERA YACHT CHARTER

Superyacht KALIMERA was built in 2003 by Cantieri di Pisa. She is a 31.09m / 102' motor yacht with exterior design by Cantieri di Pisa and interior styling by Cantieri di Pisa Francesca Leone . Kalimera offers accommodation for up to 8 guests in 4 cabins with additional room for her crew of 5. She features a variety of amenities to ensure comfortable charter vacations, including, Air Conditioning & WiFi connection on board. She also carries an impressive collection of toys as listed below.