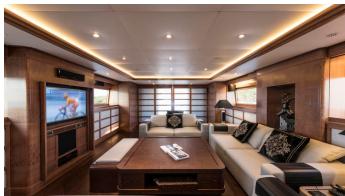

## KALIMERA YACHT CHARTER

Superyacht KALIMERA was built in 2003 by Cantieri di Pisa. She is a 31.09m / 102' motor yacht with exterior design by Cantieri di Pisa and interior styling by Cantieri di Pisa Francesca Leone . Kalimera offers accommodation for up to 8 guests in 4 cabins with additional room for her crew of 5. She features a variety of amenities to ensure comfortable charter vacations, including, Air Conditioning & WiFi connection on board. She also carries an impressive collection of toys as listed below.