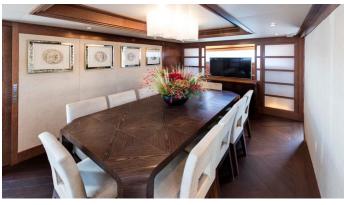

## KALIMERA YACHT CHARTER

Superyacht KALIMERA was built in 2003 by Cantieri di Pisa. She is a 31.09m / 102' motor yacht with exterior design by Cantieri di Pisa and interior styling by Cantieri di Pisa Francesca Leone . Kalimera offers accommodation for up to 8 guests in 4 cabins with additional room for her crew of 5. She features a variety of amenities to ensure comfortable charter vacations, including, Air Conditioning & WiFi connection on board. She also carries an impressive collection of toys as listed below.