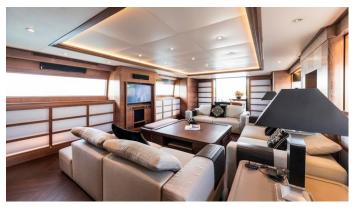

## KALIMERA YACHT CHARTER

Superyacht KALIMERA was built in 2003 by Cantieri di Pisa. She is a 31.09m / 102' motor yacht with exterior design by Cantieri di Pisa and interior styling by Cantieri di Pisa Francesca Leone . Kalimera offers accommodation for up to 8 guests in 4 cabins with additional room for her crew of 5. She features a variety of amenities to ensure comfortable charter vacations, including, Air Conditioning & WiFi connection on board. She also carries an impressive collection of toys as listed below.