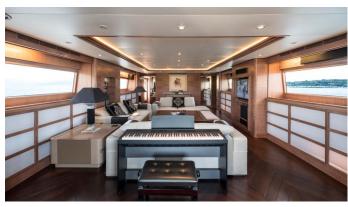

## KALIMERA YACHT CHARTER

Superyacht KALIMERA was built in 2003 by Cantieri di Pisa. She is a 31.09m / 102' motor yacht with exterior design by Cantieri di Pisa and interior styling by Cantieri di Pisa Francesca Leone . Kalimera offers accommodation for up to 8 guests in 4 cabins with additional room for her crew of 5. She features a variety of amenities to ensure comfortable charter vacations, including, Air Conditioning & WiFi connection on board. She also carries an impressive collection of toys as listed below.