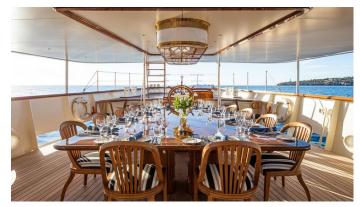

### MARALA YACHT CHARTER

Superyacht MARALA was built in 1931 by Camper & Nicholsons. She is a 58.8m / 192'11 Custom motor yacht with exterior design by Charles E. Nicholson and interior styling by . Marala offers accommodation for up to 12 guests in 6 cabins with additional room for her crew of 19. She features a variety of amenities to ensure comfortable charter vacations. She also carries an impressive collection of toys as listed below.