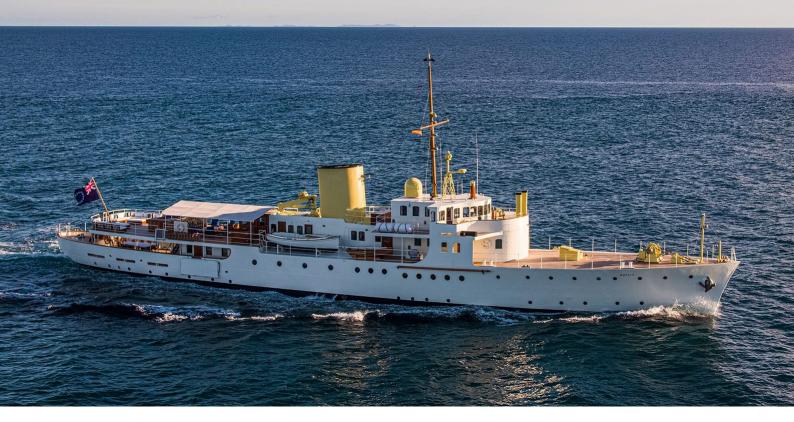

# **MARALA**

Yacht Charter Details for 'Marala', the 58.8m Superyacht built by Camper & Nicholsons

### MARALA YACHT CHARTER

Superyacht MARALA was built in 1931 by Camper & Nicholsons. She is a 58.8m / 192'11 Custom motor yacht with exterior design by Charles E. Nicholson and interior styling by . Marala offers accommodation for up to 12 guests in 6 cabins with additional room for her crew of 19. She features a variety of amenities to ensure comfortable charter vacations. She also carries an impressive collection of toys as listed below.