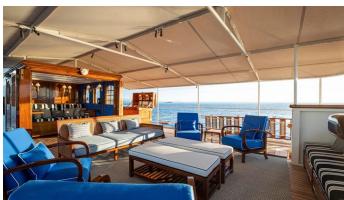

### MARALA YACHT CHARTER

Superyacht MARALA was built in 1931 by Camper & Nicholsons. She is a 58.8m / 192'11 Custom motor yacht with exterior design by Charles E. Nicholson and interior styling by . Marala offers accommodation for up to 12 guests in 6 cabins with additional room for her crew of 19. She features a variety of amenities to ensure comfortable charter vacations. She also carries an impressive collection of toys as listed below.