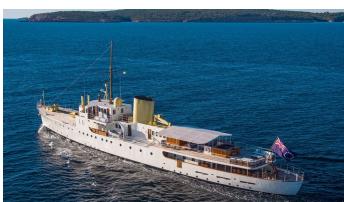

# **MARALA**

Yacht Charter Details for 'Marala', the 58.8m Superyacht built by Camper & Nicholsons

### MARALA YACHT CHARTER

Superyacht MARALA was built in 1931 by Camper & Nicholsons. She is a 58.8m / 192'11 Custom motor yacht with exterior design by Charles E. Nicholson and interior styling by . Marala offers accommodation for up to 12 guests in 6 cabins with additional room for her crew of 19. She features a variety of amenities to ensure comfortable charter vacations. She also carries an impressive collection of toys as listed below.