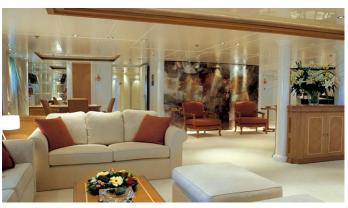

### **ELEGANT 007 YACHT CHARTER**

Superyacht ELEGANT 007 was built in 2005 by Lamda Nafs Shipyards. She is a 72.4m / 237'6 Custom motor yacht with exterior design by Lally Poulias and interior styling by Lally Poulias . Elegant 007 offers accommodation for up to 30 guests in 15 cabins with additional room for her crew of 28. She features a variety of amenities to ensure comfortable charter vacations, including, Elevator / Lift, Air Conditioning, Stabilisers underway, WiFi connection on board, Deck Jacuzzi, Gym/exercise equipment, Wheelchair Friendly, Massage Room, Sauna & Sunpads. She also carries an impressive collection of toys as listed below.