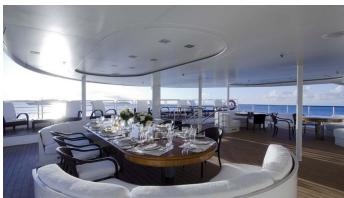

### **ELEGANT 007 YACHT CHARTER**

Superyacht ELEGANT 007 was built in 2005 by Lamda Nafs Shipyards. She is a 72.4m / 237'6 Custom motor yacht with exterior design by Lally Poulias and interior styling by Lally Poulias . Elegant 007 offers accommodation for up to 30 guests in 15 cabins with additional room for her crew of 28. She features a variety of amenities to ensure comfortable charter vacations, including, Elevator / Lift, Air Conditioning, Stabilisers underway, WiFi connection on board, Deck Jacuzzi, Gym/exercise equipment, Wheelchair Friendly, Massage Room, Sauna & Sunpads. She also carries an impressive collection of toys as listed below.