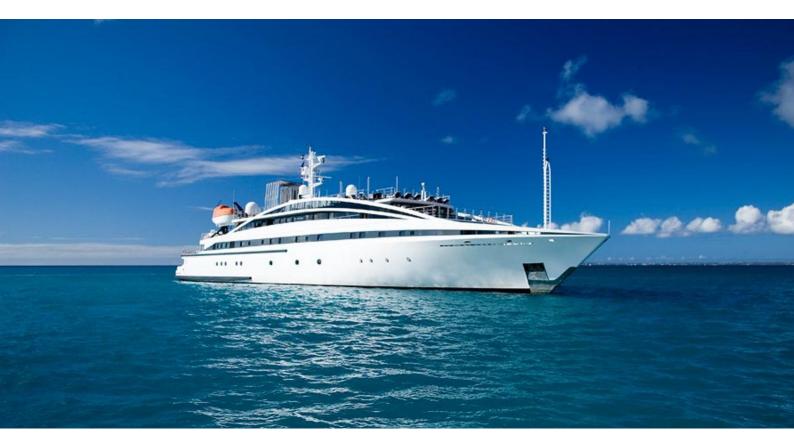

# **ELEGANT 007**

Yacht Charter Details for 'Elegant 007', the 72.4m Superyacht built by Lamda Nafs Shipyards

**SPECIFICATIONS** 

**LENGTH** 72.4m / 237'6

BEAM DRAFT 12m / 39'4 3.5m / 11'6

YEAR REFIT 2005 2017

### **ELEGANT 007 YACHT CHARTER**

Superyacht ELEGANT 007 was built in 2005 by Lamda Nafs Shipyards. She is a 72.4m / 237'6 Custom motor yacht with exterior design by Lally Poulias and interior styling by Lally Poulias . Elegant 007 offers accommodation for up to 30 guests in 15 cabins with additional room for her crew of 28. She features a variety of amenities to ensure comfortable charter vacations, including, Elevator / Lift, Air Conditioning, Stabilisers underway, WiFi connection on board, Deck Jacuzzi, Gym/exercise equipment, Wheelchair Friendly, Massage Room, Sauna & Sunpads. She also carries an impressive collection of toys as listed below.