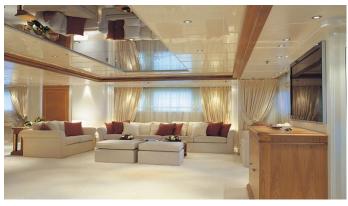

### **ELEGANT 007 YACHT CHARTER**

Superyacht ELEGANT 007 was built in 2005 by Lamda Nafs Shipyards. She is a 72.4m / 237'6 Custom motor yacht with exterior design by Lally Poulias and interior styling by Lally Poulias . Elegant 007 offers accommodation for up to 30 guests in 15 cabins with additional room for her crew of 28. She features a variety of amenities to ensure comfortable charter vacations, including, Elevator / Lift, Air Conditioning, Stabilisers underway, WiFi connection on board, Deck Jacuzzi, Gym/exercise equipment, Wheelchair Friendly, Massage Room, Sauna & Sunpads. She also carries an impressive collection of toys as listed below.