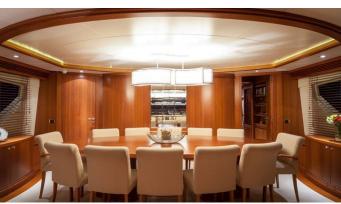

## **INFINITY**

Yacht Charter Details for 'Infinity', the 35.36m Superyacht built by Azimut

**SPECIFICATIONS** 

LENGTH 35.36m / 116'

**BEAM** DRAFT 2.04m / 6'8 7.35m / 24'1

YEAR **REFIT** 2004 2014

**CRUISING SPEED** 