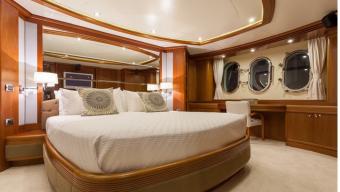

## **INFINITY**

Yacht Charter Details for 'Infinity', the 35.36m Superyacht built by Azimut

**SPECIFICATIONS** 

LENGTH 35.36m / 116'

**BEAM** DRAFT 2.04m / 6'8 7.35m / 24'1

YEAR **REFIT** 2004 2014

**CRUISING SPEED** 