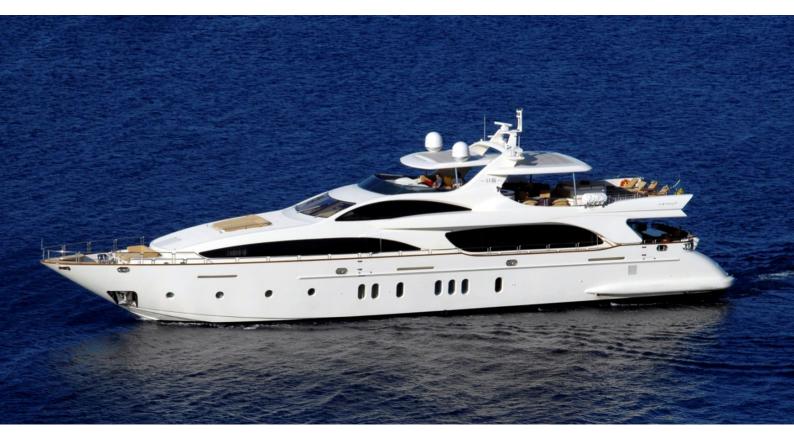

## **INFINITY**

Yacht Charter Details for 'Infinity', the 35.36m Superyacht built by Azimut

**SPECIFICATIONS** 

LENGTH 35.36m / 116'

**BEAM** DRAFT 2.04m / 6'8 7.35m / 24'1

YEAR **REFIT** 2004 2014

**CRUISING SPEED** 

18 Knots

**ACCOMMODATION** 

GUESTS **CABINS CREW** 

CABIN CONFIGURATION

1 Master 1 VIP 2 Double 1 Twin NOT FOR CHARTER

This is yacht is not available for charter

FOR MORE INFORMATION:

or SCAN QR CODE