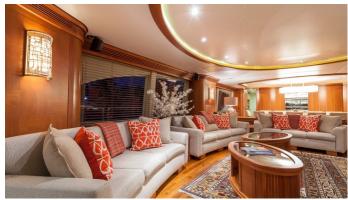

## **INFINITY**

Yacht Charter Details for 'Infinity', the 35.36m Superyacht built by Azimut

**SPECIFICATIONS** 

LENGTH 35.36m / 116'

**BEAM** DRAFT 2.04m / 6'8 7.35m / 24'1

YEAR **REFIT** 2004 2014

**CRUISING SPEED** 