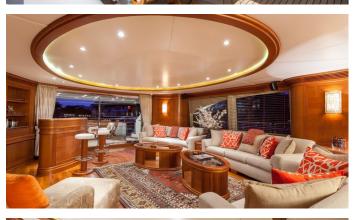

## **INFINITY**

Yacht Charter Details for 'Infinity', the 35.36m Superyacht built by Azimut

**SPECIFICATIONS** 

LENGTH 35.36m / 116'

**BEAM** DRAFT 2.04m / 6'8 7.35m / 24'1

YEAR **REFIT** 2004 2014

**CRUISING SPEED** 