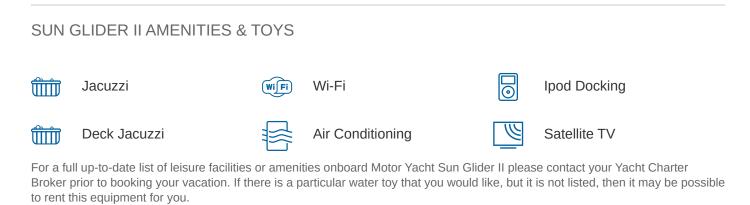

#### SUN GLIDER II YACHT CHARTER

Superyacht SUN GLIDER II was built in 2006 by ISA Yachts. She is a 36.45m / 119'7 120 Sport motor yacht with exterior design by Andrea Vallicelli and interior styling by Cristiano Gatto Design . Sun Glider II offers accommodation for up to 10 guests in 5 cabins with additional room for her crew of 6. She features a variety of amenities to ensure comfortable charter vacations, including, Air Conditioning, WiFi connection on board & Deck Jacuzzi. She also carries an impressive collection of toys as listed below.

MORE TENDERS, TOYS & YACHT AMMENITIES INFO: