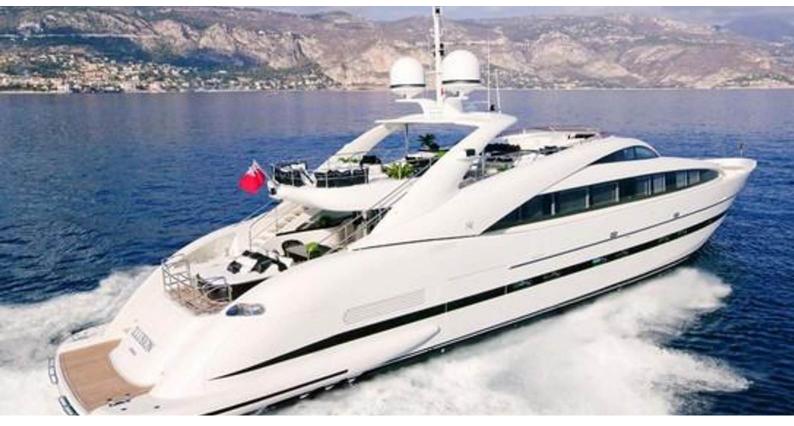

## SUN GLIDER II

Yacht Charter Details for 'Sun Glider II', the 36.45m Superyacht built by ISA Yachts

#### SUN GLIDER II YACHT CHARTER

Superyacht SUN GLIDER II was built in 2006 by ISA Yachts. She is a 36.45m / 119'7 120 Sport motor yacht with exterior design by Andrea Vallicelli and interior styling by Cristiano Gatto Design . Sun Glider II offers accommodation for up to 10 guests in 5 cabins with additional room for her crew of 6. She features a variety of amenities to ensure comfortable charter vacations, including, Air Conditioning, WiFi connection on board & Deck Jacuzzi. She also carries an impressive collection of toys as listed below.