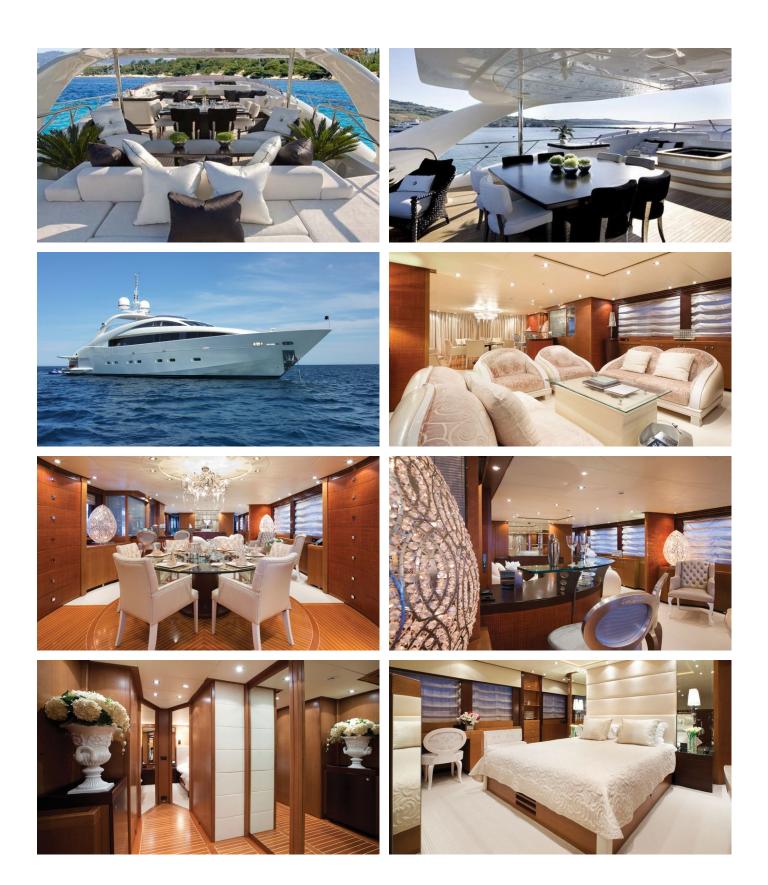

#### SUN GLIDER II YACHT CHARTER

Superyacht SUN GLIDER II was built in 2006 by ISA Yachts. She is a 36.45m / 119'7 120 Sport motor yacht with exterior design by Andrea Vallicelli and interior styling by Cristiano Gatto Design . Sun Glider II offers accommodation for up to 10 guests in 5 cabins with additional room for her crew of 6. She features a variety of amenities to ensure comfortable charter vacations, including, Air Conditioning, WiFi connection on board & Deck Jacuzzi. She also carries an impressive collection of toys as listed below.