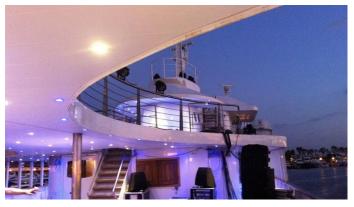

### **BLUE DAWN YACHT CHARTER**

Superyacht BLUE DAWN was built in 1959 by J.J. Sietas. She is a 62.05m / 203'7 Conversion motor yacht with exterior design by . Blue Dawn offers accommodation for up to 10 guests in cabins with additional room for her crew of 11. She features a variety of amenities to ensure comfortable charter vacations. She also carries an impressive collection of toys as listed below.