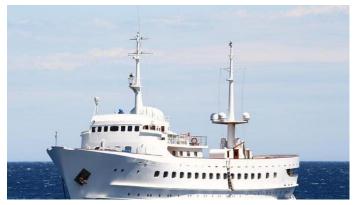

# **BLUE DAWN**

Yacht Charter Details for 'Blue Dawn', the 62.05m Superyacht built by J.J. Sietas

**SPECIFICATIONS** 

LENGTH

62.05m / 203'7

BEAM DRAFT 9.5m / 31'2 5.25m / 17'3

YEAR REFIT 1959 2004

**CRUISING SPEED** 

### **BLUE DAWN YACHT CHARTER**

Superyacht BLUE DAWN was built in 1959 by J.J. Sietas. She is a 62.05m / 203'7 Conversion motor yacht with exterior design by . Blue Dawn offers accommodation for up to 10 guests in cabins with additional room for her crew of 11. She features a variety of amenities to ensure comfortable charter vacations. She also carries an impressive collection of toys as listed below.