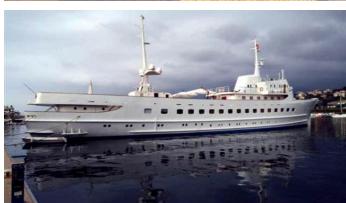

# **BLUE DAWN**

Yacht Charter Details for 'Blue Dawn', the 62.05m Superyacht built by J.J. Sietas

**SPECIFICATIONS** 

LENGTH

62.05m / 203'7

BEAM DRAFT 9.5m / 31'2 5.25m / 17'3

YEAR REFIT 1959 2004

**CRUISING SPEED** 

### **BLUE DAWN YACHT CHARTER**

Superyacht BLUE DAWN was built in 1959 by J.J. Sietas. She is a 62.05m / 203'7 Conversion motor yacht with exterior design by . Blue Dawn offers accommodation for up to 10 guests in cabins with additional room for her crew of 11. She features a variety of amenities to ensure comfortable charter vacations. She also carries an impressive collection of toys as listed below.