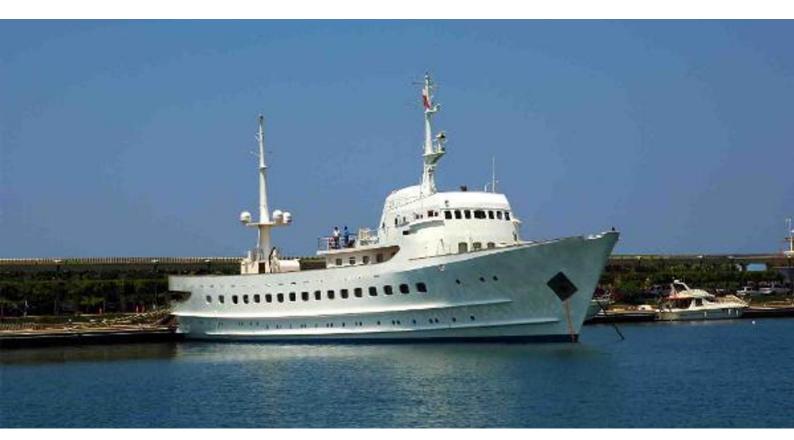

# **BLUE DAWN**

Yacht Charter Details for 'Blue Dawn', the 62.05m Superyacht built by J.J. Sietas

**SPECIFICATIONS** 

LENGTH

62.05m / 203'7

BEAM DRAFT 9.5m / 31'2 5.25m / 17'3

YEAR REFIT 1959 2004

**CRUISING SPEED** 

### **BLUE DAWN YACHT CHARTER**

Superyacht BLUE DAWN was built in 1959 by J.J. Sietas. She is a 62.05m / 203'7 Conversion motor yacht with exterior design by . Blue Dawn offers accommodation for up to 10 guests in cabins with additional room for her crew of 11. She features a variety of amenities to ensure comfortable charter vacations. She also carries an impressive collection of toys as listed below.