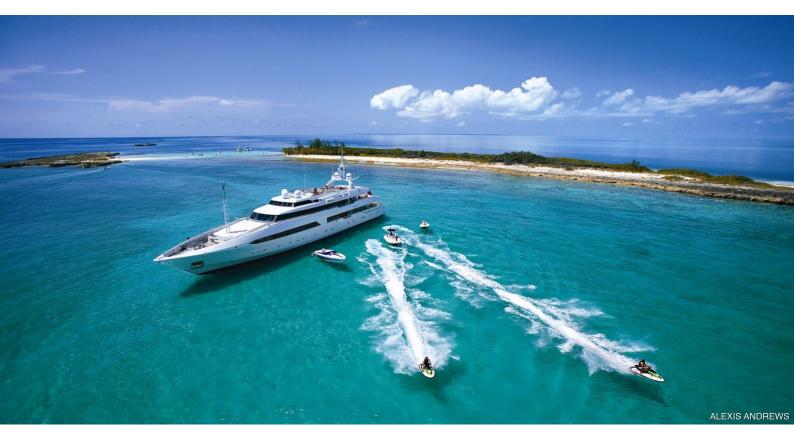

## **BAD GIRL**

Yacht Charter Details for 'Bad Girl', the 56.7m Superyacht built by Brooke Marine

**SPECIFICATIONS** 

LENGTH 56.7m / 186'

BEAM DRAFT 9.7m / 31'10 2.2m / 7'3

YEAR REFIT 1992 2013

CRUISING SPEED 18 Knots ACCOMMODATION