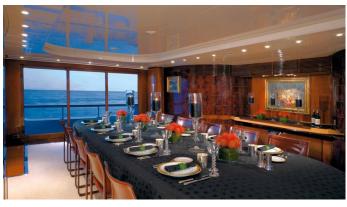

## **BAD GIRL**

Yacht Charter Details for 'Bad Girl', the 56.7m Superyacht built by Brooke Marine

**SPECIFICATIONS** 

LENGTH 56.7m / 186'

BEAM DRAFT 9.7m / 31'10 2.2m / 7'3

YEAR REFIT 1992 2013

CRUISING SPEED 18 Knots ACCOMMODATION