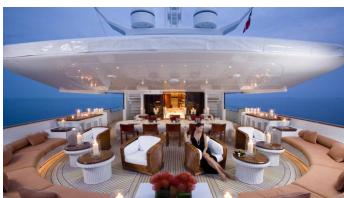

## **BAD GIRL**

Yacht Charter Details for 'Bad Girl', the 56.7m Superyacht built by Brooke Marine

**SPECIFICATIONS** 

LENGTH 56.7m / 186'

BEAM DRAFT 9.7m / 31'10 2.2m / 7'3

YEAR REFIT 1992 2013

CRUISING SPEED 18 Knots ACCOMMODATION