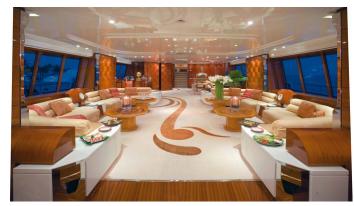

## **BAD GIRL**

Yacht Charter Details for 'Bad Girl', the 56.7m Superyacht built by Brooke Marine

**SPECIFICATIONS** 

LENGTH 56.7m / 186'

BEAM DRAFT 9.7m / 31'10 2.2m / 7'3

YEAR REFIT 1992 2013

CRUISING SPEED 18 Knots ACCOMMODATION