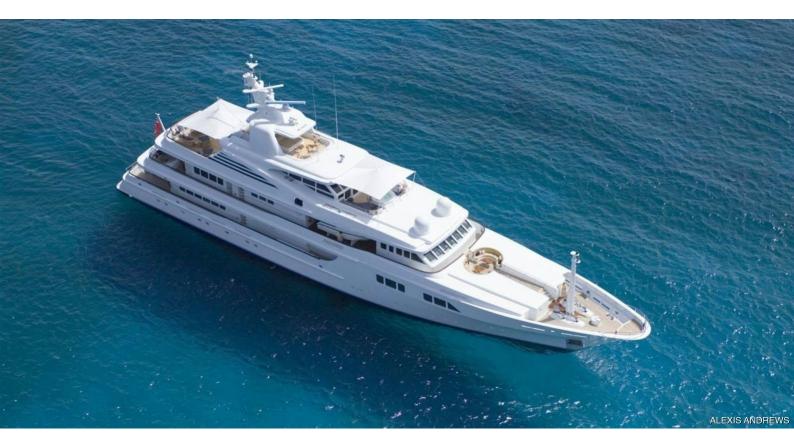

## **PARAFFIN**

Yacht Charter Details for 'Paraffin', the 60.1m Superyacht built by Feadship

**SPECIFICATIONS** 

LENGTH 60.1m / 197'2

BEAM DRAFT 10.5m / 34'5 3.25m / 10'8

YEAR REFIT 2001 2010

CRUISING SPEED 14 Knots ACCOMMODATION

GUESTS CABINS CREW

2 6 17

**CABIN CONFIGURATION** 

1 Master3 Double1 Twin1 Convertible2 Pullman

NOT FOR CHARTER

This is yacht is not available for charter

FOR MORE INFORMATION:

or SCAN QR CODE