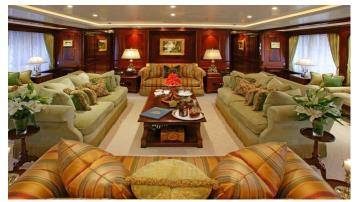

## **PARAFFIN**

Yacht Charter Details for 'Paraffin', the 60.1m Superyacht built by Feadship

**SPECIFICATIONS** 

LENGTH 60.1m / 197'2

BEAM DRAFT 10.5m / 34'5 3.25m / 10'8

YEAR REFIT 2001 2010

CRUISING SPEED 14 Knots ACCOMMODATION