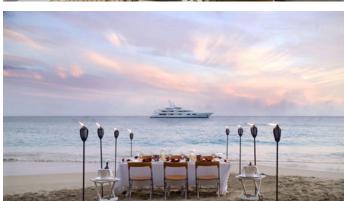

## **PARAFFIN**

Yacht Charter Details for 'Paraffin', the 60.1m Superyacht built by Feadship

**SPECIFICATIONS** 

LENGTH 60.1m / 197'2

BEAM DRAFT 10.5m / 34'5 3.25m / 10'8

YEAR REFIT 2001 2010

CRUISING SPEED 14 Knots ACCOMMODATION