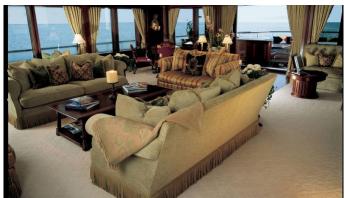

## **PARAFFIN**

Yacht Charter Details for 'Paraffin', the 60.1m Superyacht built by Feadship

**SPECIFICATIONS** 

LENGTH 60.1m / 197'2

BEAM DRAFT 10.5m / 34'5 3.25m / 10'8

YEAR REFIT 2001 2010

CRUISING SPEED 14 Knots ACCOMMODATION

GUESTS CABINS CREW

2 6 17

**CABIN CONFIGURATION** 

1 Master3 Double1 Twin1 Convertible2 Pullman

NOT FOR CHARTER

This is yacht is not available for charter

FOR MORE INFORMATION:



or SCAN QR CODE





















MORE PHOTOS, VIDEO OR INTERACTIVE DECK PLANS:







CLICK HERE





## PARAFFIN AMENITIES & TOYS



Jacuzzi



Wi-Fi



Video On-Demand



At-Anchor Stabilizers



Satcom



Deck Jacuzzi



Gym



Air Conditioning



**Games Consoles**