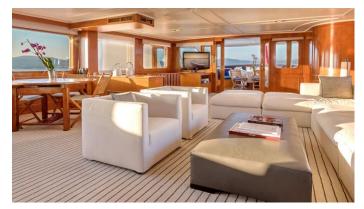

### SECRET LIFE YACHT CHARTER

Superyacht SECRET LIFE was built in 1974 by Feadship. She is a 45.01m / 147'8 Custom motor yacht with exterior design by De Voogt . Secret Life offers accommodation for up to 12 guests in 5 cabins with additional room for her crew of 10. She features a variety of amenities to ensure comfortable charter vacations, including, Air Conditioning, WiFi connection on board & Stabilisers underway. She also carries an impressive collection of toys as listed below.

### SECRET LIFE AMENITIES & TOYS

Stabilizers Underway

Wi-Fi

Air Conditioning

For a full up-to-date list of leisure facilities or amenities onboard Motor Yacht Secret Life please contact your Yacht Charter Broker prior to booking your vacation. If there is a particular water toy that you would like, but it is not listed, then it may be possible to rent this equipment for you.