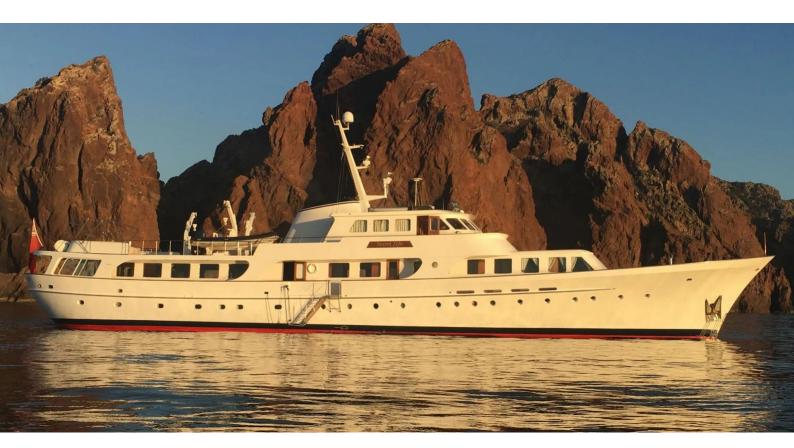

# SECRET LIFE

Yacht Charter Details for 'Secret Life', the 45.01m Superyacht built by Feadship

**SPECIFICATIONS** 

LENGTH

45.01m / 147'8

BEAM DRAFT 8.41m / 27'7 2.9m / 9'6

YEAR REFIT 1974 2023

CRUISING SPEED 12 Knots ACCOMMODATION

### SECRET LIFE YACHT CHARTER

Superyacht SECRET LIFE was built in 1974 by Feadship. She is a 45.01m / 147'8 Custom motor yacht with exterior design by De Voogt . Secret Life offers accommodation for up to 12 guests in 5 cabins with additional room for her crew of 10. She features a variety of amenities to ensure comfortable charter vacations, including, Air Conditioning, WiFi connection on board & Stabilisers underway. She also carries an impressive collection of toys as listed below.