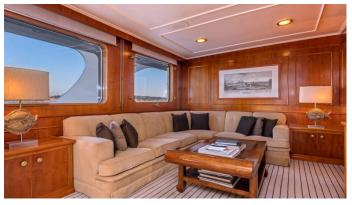

### SECRET LIFE YACHT CHARTER

Superyacht SECRET LIFE was built in 1974 by Feadship. She is a 45.01m / 147'8 Custom motor yacht with exterior design by De Voogt . Secret Life offers accommodation for up to 12 guests in 5 cabins with additional room for her crew of 10. She features a variety of amenities to ensure comfortable charter vacations, including, Air Conditioning, WiFi connection on board & Stabilisers underway. She also carries an impressive collection of toys as listed below.