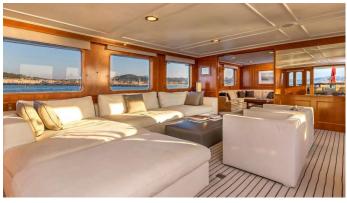

### SECRET LIFE YACHT CHARTER

Superyacht SECRET LIFE was built in 1974 by Feadship. She is a 45.01m / 147'8 Custom motor yacht with exterior design by De Voogt . Secret Life offers accommodation for up to 12 guests in 5 cabins with additional room for her crew of 10. She features a variety of amenities to ensure comfortable charter vacations, including, Air Conditioning, WiFi connection on board & Stabilisers underway. She also carries an impressive collection of toys as listed below.

### SECRET LIFE AMENITIES & TOYS

Stabilizers Underway

Wi-Fi

Air Conditioning

For a full up-to-date list of leisure facilities or amenities onboard Motor Yacht Secret Life please contact your Yacht Charter Broker prior to booking your vacation. If there is a particular water toy that you would like, but it is not listed, then it may be possible to rent this equipment for you.