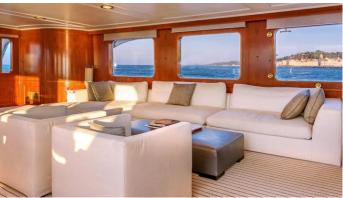

### SECRET LIFE YACHT CHARTER

Superyacht SECRET LIFE was built in 1974 by Feadship. She is a 45.01m / 147'8 Custom motor yacht with exterior design by De Voogt . Secret Life offers accommodation for up to 12 guests in 5 cabins with additional room for her crew of 10. She features a variety of amenities to ensure comfortable charter vacations, including, Air Conditioning, WiFi connection on board & Stabilisers underway. She also carries an impressive collection of toys as listed below.

### SECRET LIFE AMENITIES & TOYS

Stabilizers Underway

Wi-Fi

Air Conditioning

For a full up-to-date list of leisure facilities or amenities onboard Motor Yacht Secret Life please contact your Yacht Charter Broker prior to booking your vacation. If there is a particular water toy that you would like, but it is not listed, then it may be possible to rent this equipment for you.