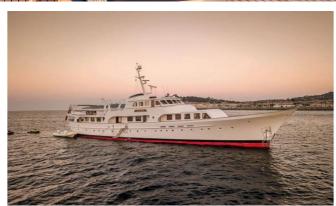

# SECRET LIFE

Yacht Charter Details for 'Secret Life', the 45.01m Superyacht built by Feadship

**SPECIFICATIONS** 

LENGTH

45.01m / 147'8

BEAM DRAFT 8.41m / 27'7 2.9m / 9'6

YEAR REFIT 1974 2023

CRUISING SPEED 12 Knots ACCOMMODATION

### SECRET LIFE YACHT CHARTER

Superyacht SECRET LIFE was built in 1974 by Feadship. She is a 45.01m / 147'8 Custom motor yacht with exterior design by De Voogt . Secret Life offers accommodation for up to 12 guests in 5 cabins with additional room for her crew of 10. She features a variety of amenities to ensure comfortable charter vacations, including, Air Conditioning, WiFi connection on board & Stabilisers underway. She also carries an impressive collection of toys as listed below.