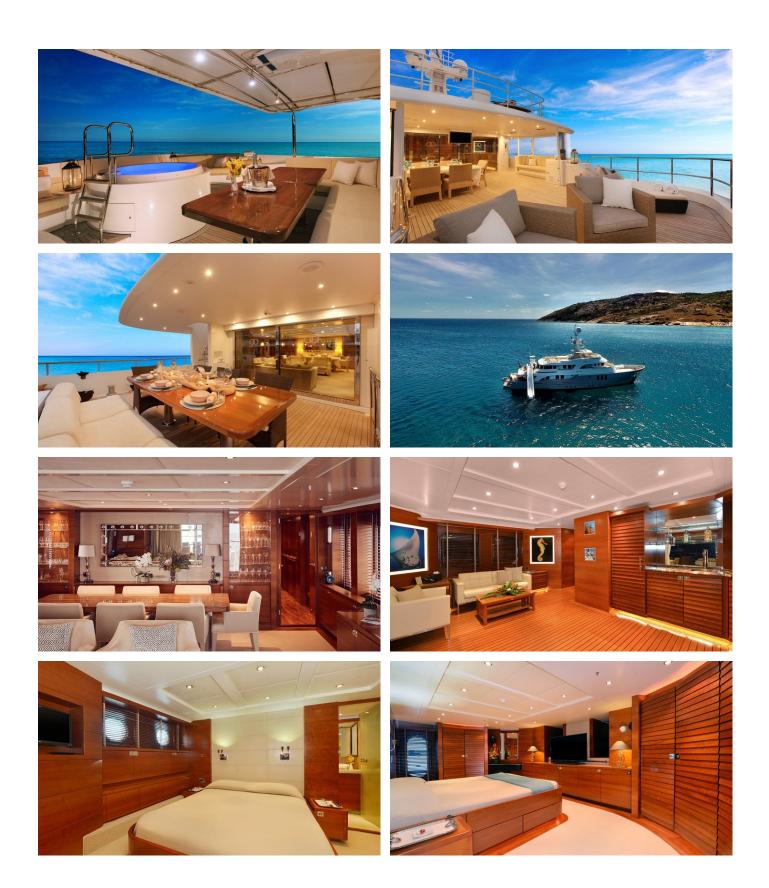

### ACCOMMODATION

GUESTS CABINS CREW 12 5 6

CABIN CONFIGURATION

1 Master 2 Double 2 Pullman 2 Twin

## **BELUGA YACHT CHARTER**

Superyacht BELUGA was built in 2006 by Moonen. She is a 34.59m / 113'6 Moonen 114 Explorer motor yacht with exterior design by Rene Van Der Velden and interior styling by Rene Van Der Velden . Beluga offers accommodation for up to 12 guests in 5 cabins with additional room for her crew of 6. She features a variety of amenities to ensure comfortable charter vacations, including, Air Conditioning, WiFi connection on board, Deck Jacuzzi, Gym/exercise equipment, Stabilizers at Anchor & Stabilisers underway. She also carries an impressive collection of toys as listed below.