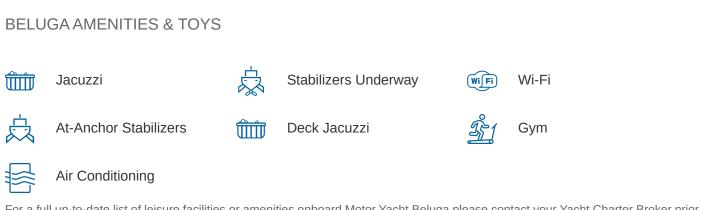

## **BELUGA YACHT CHARTER**

Superyacht BELUGA was built in 2006 by Moonen. She is a 34.59m / 113'6 Moonen 114 Explorer motor yacht with exterior design by Rene Van Der Velden and interior styling by Rene Van Der Velden . Beluga offers accommodation for up to 12 guests in 5 cabins with additional room for her crew of 6. She features a variety of amenities to ensure comfortable charter vacations, including, Air Conditioning, WiFi connection on board, Deck Jacuzzi, Gym/exercise equipment, Stabilizers at Anchor & Stabilisers underway. She also carries an impressive collection of toys as listed below.

For a full up-to-date list of leisure facilities or amenities onboard Motor Yacht Beluga please contact your Yacht Charter Broker prior to booking your vacation. If there is a particular water toy that you would like, but it is not listed, then it may be possible to rent this equipment for you.