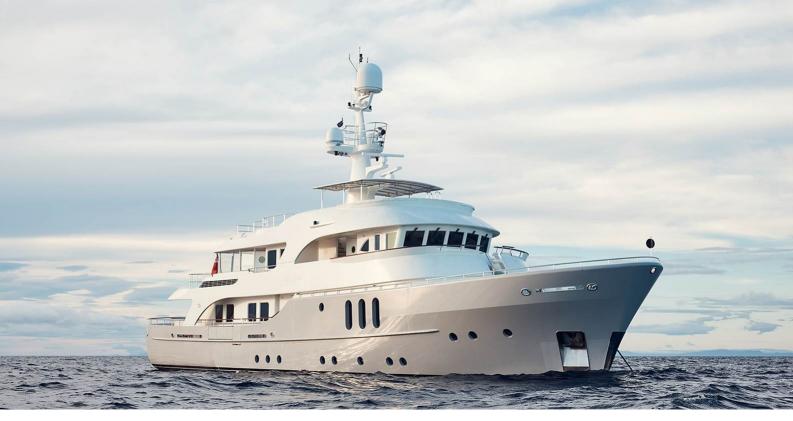

## **BELUGA**

Yacht Charter Details for 'Beluga', the 34.59m Superyacht built by Moonen

## **BELUGA YACHT CHARTER**

Superyacht BELUGA was built in 2006 by Moonen. She is a 34.59m / 113'6 Moonen 114 Explorer motor yacht with exterior design by Rene Van Der Velden and interior styling by Rene Van Der Velden . Beluga offers accommodation for up to 12 guests in 5 cabins with additional room for her crew of 6. She features a variety of amenities to ensure comfortable charter vacations, including, Air Conditioning, WiFi connection on board, Deck Jacuzzi, Gym/exercise equipment, Stabilizers at Anchor & Stabilisers underway. She also carries an impressive collection of toys as listed below.