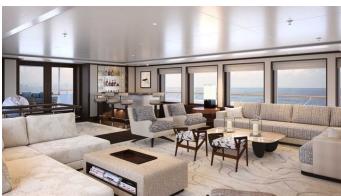

### SOLACE YACHT CHARTER

Superyacht SOLACE was built in 2005 by Feadship. She is a 57m / 187' Custom motor yacht with exterior design by De Voogt and interior styling by RWD Todhunter Earle Claudette Bonville . Solace offers accommodation for up to 12 guests in 5 cabins with additional room for her crew of 14. She features a variety of amenities to ensure comfortable charter vacations, including, WiFi connection on board, Air Conditioning, Deck Jacuzzi, Gym/exercise equipment, Stabilisers underway & Stabilizers at Anchor. She also carries an impressive collection of toys as listed below.

## **SOLACE AMENITIES & TOYS**

Jacuzzi

Stabilizers Underway

Wi-Fi

At-Anchor Stabilizers

Deck Jacuzzi

Sauna

Gym