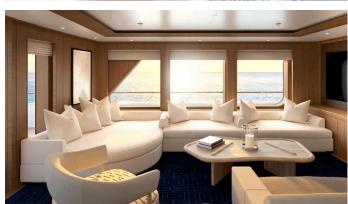

### SOLACE YACHT CHARTER

Superyacht SOLACE was built in 2005 by Feadship. She is a 57m / 187' Custom motor yacht with exterior design by De Voogt and interior styling by RWD Todhunter Earle Claudette Bonville . Solace offers accommodation for up to 12 guests in 5 cabins with additional room for her crew of 14. She features a variety of amenities to ensure comfortable charter vacations, including, WiFi connection on board, Air Conditioning, Deck Jacuzzi, Gym/exercise equipment, Stabilisers underway & Stabilizers at Anchor. She also carries an impressive collection of toys as listed below.