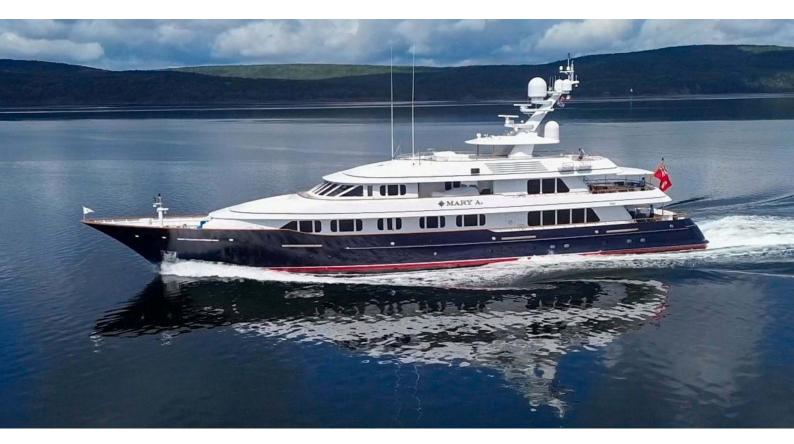

### SOLACE YACHT CHARTER

Superyacht SOLACE was built in 2005 by Feadship. She is a 57m / 187' Custom motor yacht with exterior design by De Voogt and interior styling by RWD Todhunter Earle Claudette Bonville . Solace offers accommodation for up to 12 guests in 5 cabins with additional room for her crew of 14. She features a variety of amenities to ensure comfortable charter vacations, including, WiFi connection on board, Air Conditioning, Deck Jacuzzi, Gym/exercise equipment, Stabilisers underway & Stabilizers at Anchor. She also carries an impressive collection of toys as listed below.