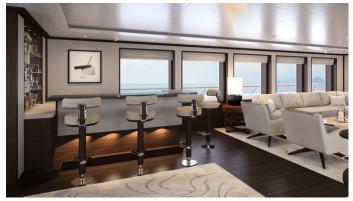

### SOLACE YACHT CHARTER

Superyacht SOLACE was built in 2005 by Feadship. She is a 57m / 187' Custom motor yacht with exterior design by De Voogt and interior styling by RWD Todhunter Earle Claudette Bonville . Solace offers accommodation for up to 12 guests in 5 cabins with additional room for her crew of 14. She features a variety of amenities to ensure comfortable charter vacations, including, WiFi connection on board, Air Conditioning, Deck Jacuzzi, Gym/exercise equipment, Stabilisers underway & Stabilizers at Anchor. She also carries an impressive collection of toys as listed below.

## **SOLACE AMENITIES & TOYS**

Jacuzzi

Stabilizers Underway

Wi-Fi

At-Anchor Stabilizers

Deck Jacuzzi

Sauna

Gym