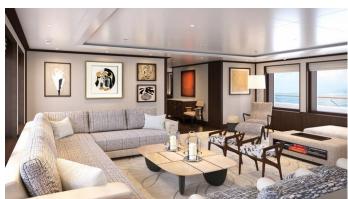

### SOLACE YACHT CHARTER

Superyacht SOLACE was built in 2005 by Feadship. She is a 57m / 187' Custom motor yacht with exterior design by De Voogt and interior styling by RWD Todhunter Earle Claudette Bonville . Solace offers accommodation for up to 12 guests in 5 cabins with additional room for her crew of 14. She features a variety of amenities to ensure comfortable charter vacations, including, WiFi connection on board, Air Conditioning, Deck Jacuzzi, Gym/exercise equipment, Stabilisers underway & Stabilizers at Anchor. She also carries an impressive collection of toys as listed below.

## **SOLACE AMENITIES & TOYS**

Jacuzzi

Stabilizers Underway

Wi-Fi

At-Anchor Stabilizers

Deck Jacuzzi

Sauna

Gym