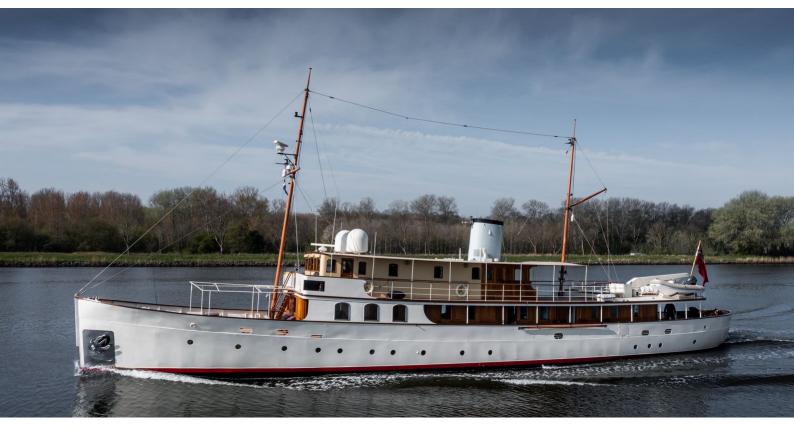

# FAIR LADY

Yacht Charter Details for 'Fair Lady', the 36.88m Superyacht built by Camper & Nicholsons

#### **SPECIFICATIONS**

LENGTH 36.88m / 121'

BEAM DRAFT 3.05m / 10' 6.5m / 21'4

REFIT

2023

YEAR 1928

CRUISING SPEED 10 Knots