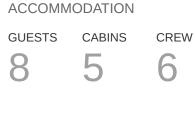

# FAIR LADY

Yacht Charter Details for 'Fair Lady', the 36.88m Superyacht built by Camper & Nicholsons

#### **SPECIFICATIONS**

LENGTH 36.88m / 121'

BEAM DRAFT 3.05m / 10' 6.5m / 21'4

REFIT

2023

YEAR 1928

CRUISING SPEED 10 Knots



## CABIN CONFIGURATION

1 Master 1 Double 1 Twin 2 Single

## NOT FOR CHARTER

This is a 'Private Yacht' and is not for charter

FOR MORE INFORMATION:



or SCAN QR CODE



www.YachtCharterFleet.com





MORE PHOTOS, VIDEO OR INTERACTIVE DECK PLANS:

CLICK HERE

This document is not contractual. The yacht charters and their particulars displayed in the results above are displayed in good faith and whilst believed to be correct are not guaranteed. YachtCharterFleet.com does not warrant or assume any legal liability or responsibility for the accuracy, completeness, or usefulness of any information and/or images displayed. All information is subject to change without notice and is without warranty. Your preferred charter broker should provide you with yacht specifications, brochure and rate