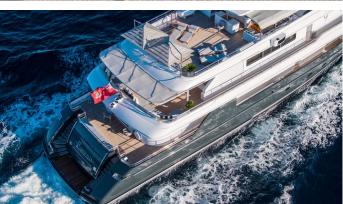

# **EMERALD**

Yacht Charter Details for 'Emerald', the 51m Superyacht built by Codecasa

#### EMERALD YACHT CHARTER

Superyacht EMERALD was built in 2005 by Codecasa. She is a 51m / 167'4 Codecasa 51 motor yacht with exterior design by Codecasa and interior styling by Della Role Design . Emerald offers accommodation for up to 12 guests in 6 cabins with additional room for her crew of 11. She features a variety of amenities to ensure comfortable charter vacations, including, Elevator / Lift, WiFi connection on board, Swimming Platform, Wheelchair Friendly, Air Conditioning, Deck Jacuzzi, Gym/exercise equipment, Stabilisers underway, Stabilizers at Anchor, Foredeck Seating & Table, Sun Deck & Sunpads. She also carries an impressive collection of toys as listed below.