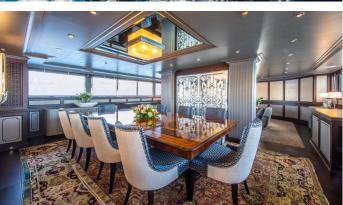

#### EMERALD YACHT CHARTER

Superyacht EMERALD was built in 2005 by Codecasa. She is a 51m / 167'4 Codecasa 51 motor yacht with exterior design by Codecasa and interior styling by Della Role Design . Emerald offers accommodation for up to 12 guests in 6 cabins with additional room for her crew of 11. She features a variety of amenities to ensure comfortable charter vacations, including, Elevator / Lift, WiFi connection on board, Swimming Platform, Wheelchair Friendly, Air Conditioning, Deck Jacuzzi, Gym/exercise equipment, Stabilisers underway, Stabilizers at Anchor, Foredeck Seating & Table, Sun Deck & Sunpads. She also carries an impressive collection of toys as listed below.