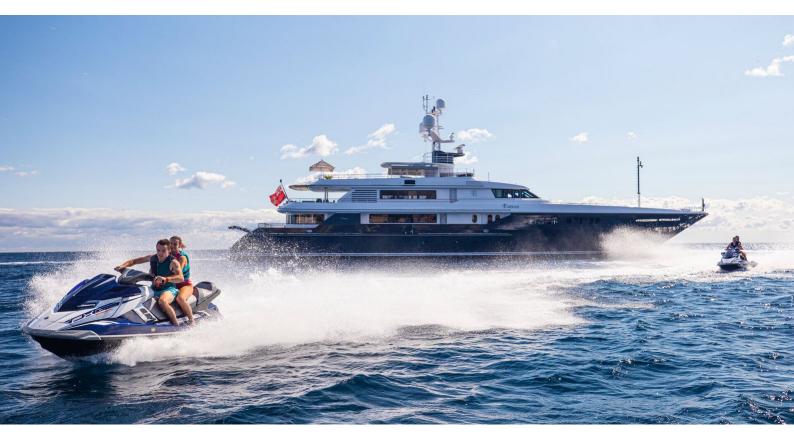

# **EMERALD**

Yacht Charter Details for 'Emerald', the 51m Superyacht built by Codecasa

#### EMERALD YACHT CHARTER

Superyacht EMERALD was built in 2005 by Codecasa. She is a 51m / 167'4 Codecasa 51 motor yacht with exterior design by Codecasa and interior styling by Della Role Design . Emerald offers accommodation for up to 12 guests in 6 cabins with additional room for her crew of 11. She features a variety of amenities to ensure comfortable charter vacations, including, Elevator / Lift, WiFi connection on board, Swimming Platform, Wheelchair Friendly, Air Conditioning, Deck Jacuzzi, Gym/exercise equipment, Stabilisers underway, Stabilizers at Anchor, Foredeck Seating & Table, Sun Deck & Sunpads. She also carries an impressive collection of toys as listed below.