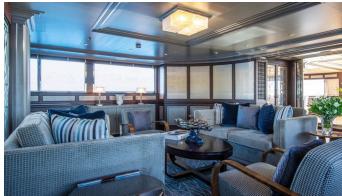

#### EMERALD YACHT CHARTER

Superyacht EMERALD was built in 2005 by Codecasa. She is a 51m / 167'4 Codecasa 51 motor yacht with exterior design by Codecasa and interior styling by Della Role Design . Emerald offers accommodation for up to 12 guests in 6 cabins with additional room for her crew of 11. She features a variety of amenities to ensure comfortable charter vacations, including, Elevator / Lift, WiFi connection on board, Swimming Platform, Wheelchair Friendly, Air Conditioning, Deck Jacuzzi, Gym/exercise equipment, Stabilisers underway, Stabilizers at Anchor, Foredeck Seating & Table, Sun Deck & Sunpads. She also carries an impressive collection of toys as listed below.