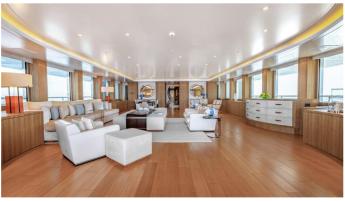

## **FELIX**

Yacht Charter Details for 'Felix', the 74.5m Superyacht built by Amels

**SPECIFICATIONS** 

LENGTH

74.5m / 244'5

BEAM DRAFT 12.5m / 41' 3.8m / 12'6

**YEAR REFIT** 2006 2020

**CRUISING SPEED** 

13 Knots

ACCOMMODATION

GUESTS CABINS CREW

L2 6 21

CABIN CONFIGURATION

1 Master 1 VIP3 Double 1 Twin

1 Pullman

NOT FOR CHARTER

This is yacht is not available for charter

FOR MORE INFORMATION:



or SCAN QR CODE



















MORE PHOTOS, VIDEO OR INTERACTIVE DECK PLANS:



**CLICK HERE** 



## FELIX AMENITIES & TOYS



Jacuzzi



Hammam



Massage Room



Exterior Bar



Sun Deck



Wi-Fi



Video On-Demand



**Swimming Platform** 



At-Anchor Stabilizers



Satcom



Sunpads



Swimming Pool



Deck Jacuzzi



Movie Theatre



Spa



Gym



Beauty Room



Beach Club



Elevator



Air Conditioning



**BBQ** 



Wheelchair Accessible



Satellite TV



Projector



Karaoke



**Games Consoles**