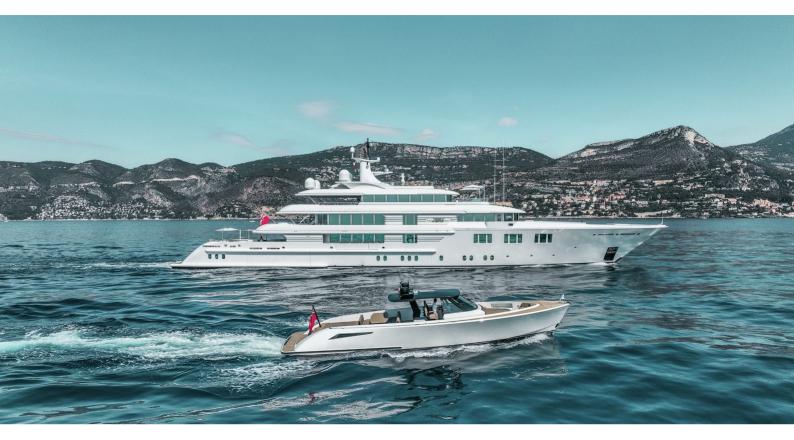

## **FELIX**

Yacht Charter Details for 'Felix', the 74.5m Superyacht built by Amels

**SPECIFICATIONS** 

LENGTH

74.5m / 244'5

BEAM DRAFT 12.5m / 41' 3.8m / 12'6

**YEAR REFIT** 2006 2020

**CRUISING SPEED** 

13 Knots

ACCOMMODATION

GUESTS CABINS CREW

L2 6 21

CABIN CONFIGURATION

1 Master 1 VIP3 Double 1 Twin

1 Pullman

NOT FOR CHARTER