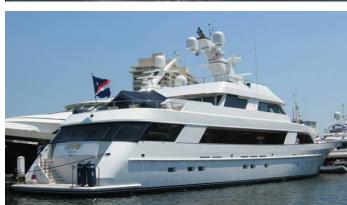

CV-9

Yacht Charter Details for 'CV-9', the 42.5m Superyacht built by Delta Marine

# CV-9 YACHT CHARTER

Superyacht CV-9 was built in 1995 by Delta Marine. She is a 42.5m / 139'5 motor yacht with exterior design by Glade Johnson Design and interior styling by Glade Johnson Design . CV-9 offers accommodation for up to 10 guests in 5 cabins with additional room for her crew of 8. She features a variety of amenities to ensure comfortable charter vacations. She also carries an impressive collection of toys as listed below.