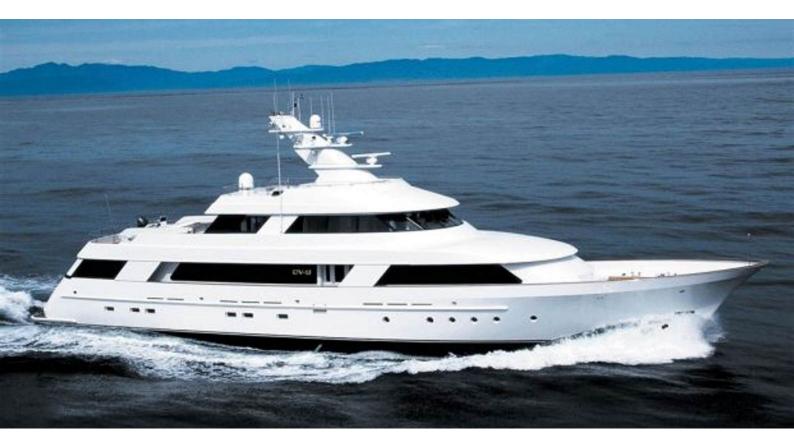

# CV-9 YACHT CHARTER

Superyacht CV-9 was built in 1995 by Delta Marine. She is a 42.5m / 139'5 motor yacht with exterior design by Glade Johnson Design and interior styling by Glade Johnson Design . CV-9 offers accommodation for up to 10 guests in 5 cabins with additional room for her crew of 8. She features a variety of amenities to ensure comfortable charter vacations. She also carries an impressive collection of toys as listed below.