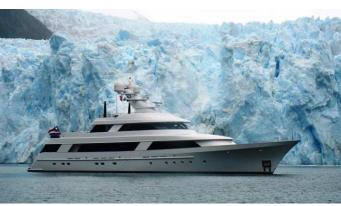

CV-9

Yacht Charter Details for 'CV-9', the 42.5m Superyacht built by Delta Marine

# CV-9 YACHT CHARTER

Superyacht CV-9 was built in 1995 by Delta Marine. She is a 42.5m / 139'5 motor yacht with exterior design by Glade Johnson Design and interior styling by Glade Johnson Design . CV-9 offers accommodation for up to 10 guests in 5 cabins with additional room for her crew of 8. She features a variety of amenities to ensure comfortable charter vacations. She also carries an impressive collection of toys as listed below.