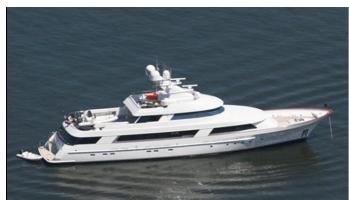

# CV-9 YACHT CHARTER

Superyacht CV-9 was built in 1995 by Delta Marine. She is a 42.5m / 139'5 motor yacht with exterior design by Glade Johnson Design and interior styling by Glade Johnson Design . CV-9 offers accommodation for up to 10 guests in 5 cabins with additional room for her crew of 8. She features a variety of amenities to ensure comfortable charter vacations. She also carries an impressive collection of toys as listed below.