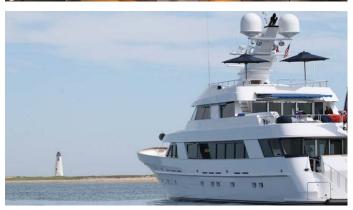

# CV-9 YACHT CHARTER

Superyacht CV-9 was built in 1995 by Delta Marine. She is a 42.5m / 139'5 motor yacht with exterior design by Glade Johnson Design and interior styling by Glade Johnson Design . CV-9 offers accommodation for up to 10 guests in 5 cabins with additional room for her crew of 8. She features a variety of amenities to ensure comfortable charter vacations. She also carries an impressive collection of toys as listed below.