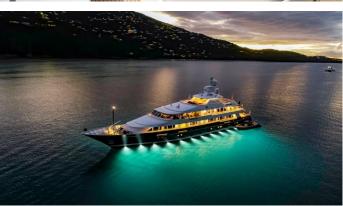

## **JUNELUCK**

Yacht Charter Details for 'Juneluck', the 55.5m Superyacht built by Feadship

**SPECIFICATIONS** 

LENGTH

55.5m / 182'1

BEAM DRAFT

9.3m / 30'6 3.2m / 10'6

YEAR REFIT 1994 2020