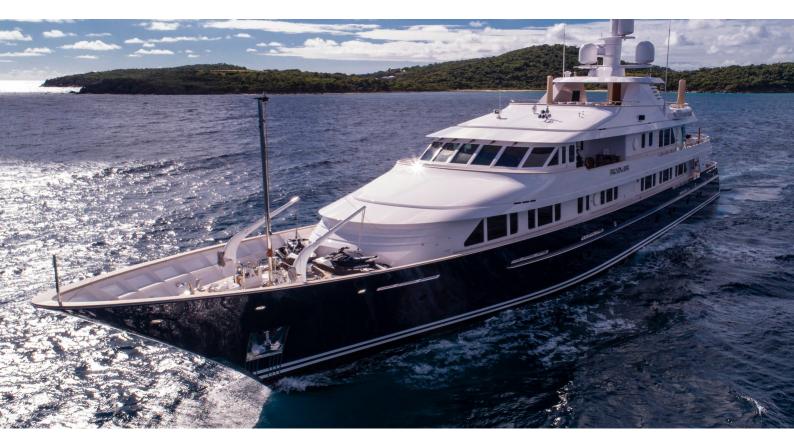

## **JUNELUCK**

Yacht Charter Details for 'Juneluck', the 55.5m Superyacht built by Feadship

**SPECIFICATIONS** 

LENGTH

55.5m / 182'1

BEAM DRAFT

9.3m / 30'6 3.2m / 10'6

YEAR REFIT 1994 2020