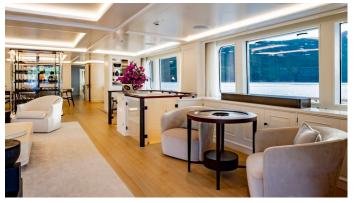

## **JUNELUCK**

Yacht Charter Details for 'Juneluck', the 55.5m Superyacht built by Feadship

**SPECIFICATIONS** 

LENGTH

55.5m / 182'1

BEAM DRAFT

9.3m / 30'6 3.2m / 10'6

YEAR REFIT 1994 2020