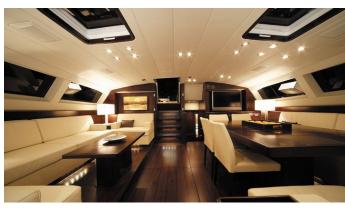

## FARANDWIDE YACHT CHARTER

Superyacht FARANDWIDE was built in 2007 by Southern Wind. She is a 30.2m / 99'1 SW 100 DS sail yacht with exterior design by Nauta Yachts and interior styling by Nauta Yachts. Farandwide offers accommodation for up to 8 guests in 4 cabins with additional room for her crew of 4. She features a variety of amenities to ensure comfortable charter vacations, including, Air Conditioning & WiFi connection on board. She also carries an impressive collection of toys as listed below.