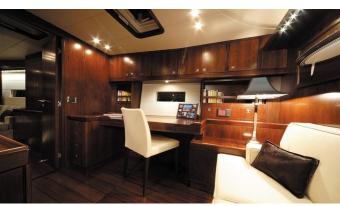

## FARANDWIDE YACHT CHARTER

Superyacht FARANDWIDE was built in 2007 by Southern Wind. She is a 30.2m / 99'1 SW 100 DS sail yacht with exterior design by Nauta Yachts and interior styling by Nauta Yachts. Farandwide offers accommodation for up to 8 guests in 4 cabins with additional room for her crew of 4. She features a variety of amenities to ensure comfortable charter vacations, including, Air Conditioning & WiFi connection on board. She also carries an impressive collection of toys as listed below.