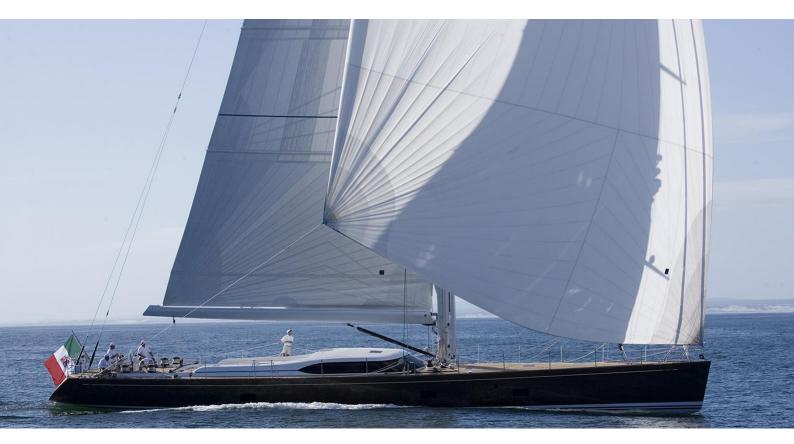

## FARANDWIDE YACHT CHARTER

Superyacht FARANDWIDE was built in 2007 by Southern Wind. She is a 30.2m / 99'1 SW 100 DS sail yacht with exterior design by Nauta Yachts and interior styling by Nauta Yachts. Farandwide offers accommodation for up to 8 guests in 4 cabins with additional room for her crew of 4. She features a variety of amenities to ensure comfortable charter vacations, including, Air Conditioning & WiFi connection on board. She also carries an impressive collection of toys as listed below.