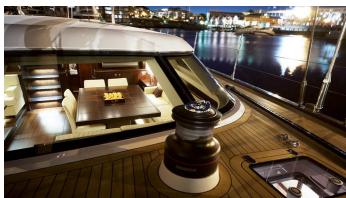

## FARANDWIDE YACHT CHARTER

Superyacht FARANDWIDE was built in 2007 by Southern Wind. She is a 30.2m / 99'1 SW 100 DS sail yacht with exterior design by Nauta Yachts and interior styling by Nauta Yachts. Farandwide offers accommodation for up to 8 guests in 4 cabins with additional room for her crew of 4. She features a variety of amenities to ensure comfortable charter vacations, including, Air Conditioning & WiFi connection on board. She also carries an impressive collection of toys as listed below.

## **FARANDWIDE AMENITIES & TOYS**

Wi-Fi

Air Conditioning

Satellite TV

For a full up-to-date list of leisure facilities or amenities onboard Sail Yacht Farandwide please contact your Yacht Charter Broker prior to booking your vacation. If there is a particular water toy that you would like, but it is not listed, then it may be possible to rent this equipment for you.