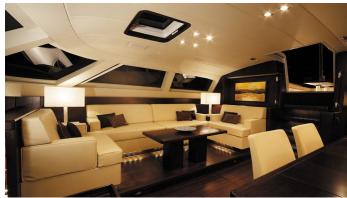

## FARANDWIDE YACHT CHARTER

Superyacht FARANDWIDE was built in 2007 by Southern Wind. She is a 30.2m / 99'1 SW 100 DS sail yacht with exterior design by Nauta Yachts and interior styling by Nauta Yachts. Farandwide offers accommodation for up to 8 guests in 4 cabins with additional room for her crew of 4. She features a variety of amenities to ensure comfortable charter vacations, including, Air Conditioning & WiFi connection on board. She also carries an impressive collection of toys as listed below.