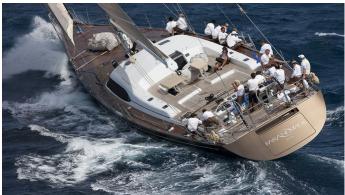

## FARANDWIDE YACHT CHARTER

Superyacht FARANDWIDE was built in 2007 by Southern Wind. She is a 30.2m / 99'1 SW 100 DS sail yacht with exterior design by Nauta Yachts and interior styling by Nauta Yachts. Farandwide offers accommodation for up to 8 guests in 4 cabins with additional room for her crew of 4. She features a variety of amenities to ensure comfortable charter vacations, including, Air Conditioning & WiFi connection on board. She also carries an impressive collection of toys as listed below.