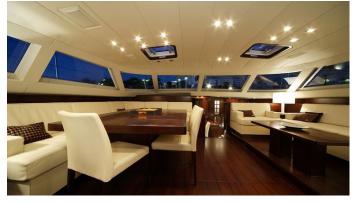

## FARANDWIDE YACHT CHARTER

Superyacht FARANDWIDE was built in 2007 by Southern Wind. She is a 30.2m / 99'1 SW 100 DS sail yacht with exterior design by Nauta Yachts and interior styling by Nauta Yachts. Farandwide offers accommodation for up to 8 guests in 4 cabins with additional room for her crew of 4. She features a variety of amenities to ensure comfortable charter vacations, including, Air Conditioning & WiFi connection on board. She also carries an impressive collection of toys as listed below.

## **FARANDWIDE AMENITIES & TOYS**

Wi-Fi

Air Conditioning

Satellite TV

For a full up-to-date list of leisure facilities or amenities onboard Sail Yacht Farandwide please contact your Yacht Charter Broker prior to booking your vacation. If there is a particular water toy that you would like, but it is not listed, then it may be possible to rent this equipment for you.