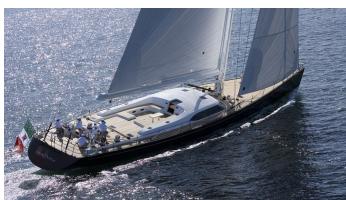

## FARANDWIDE YACHT CHARTER

Superyacht FARANDWIDE was built in 2007 by Southern Wind. She is a 30.2m / 99'1 SW 100 DS sail yacht with exterior design by Nauta Yachts and interior styling by Nauta Yachts. Farandwide offers accommodation for up to 8 guests in 4 cabins with additional room for her crew of 4. She features a variety of amenities to ensure comfortable charter vacations, including, Air Conditioning & WiFi connection on board. She also carries an impressive collection of toys as listed below.