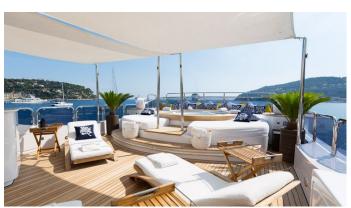

### **BINA YACHT CHARTER**

Superyacht BINA was built in 2006 by Mondo Marine. She is a 43.26m / 141'11 Custom motor yacht with exterior design by Ruggiero srl and interior styling by Ruggiero srl. Bina offers accommodation for up to 12 guests in 5 cabins with additional room for her crew of 9. She features a variety of amenities to ensure comfortable charter vacations, including, Air Conditioning, WiFi connection on board, Deck Jacuzzi, Gym/exercise equipment & Stabilisers underway. She also carries an impressive collection of toys as listed below.