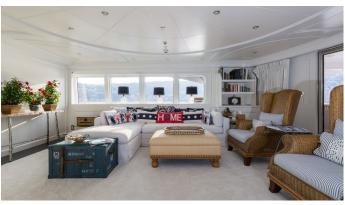

### **BINA YACHT CHARTER**

Superyacht BINA was built in 2006 by Mondo Marine. She is a 43.26m / 141'11 Custom motor yacht with exterior design by Ruggiero srl and interior styling by Ruggiero srl. Bina offers accommodation for up to 12 guests in 5 cabins with additional room for her crew of 9. She features a variety of amenities to ensure comfortable charter vacations, including, Air Conditioning, WiFi connection on board, Deck Jacuzzi, Gym/exercise equipment & Stabilisers underway. She also carries an impressive collection of toys as listed below.

#### **BINA AMENITIES & TOYS**

Jacuzzi

Stabilizers Underway

Wi-Fi

At-Anchor Stabilizers

Deck Jacuzzi

Gym

Air Conditioning