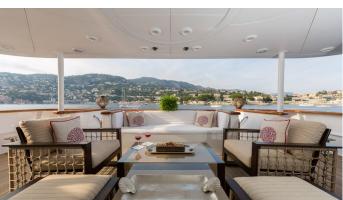

### **BINA YACHT CHARTER**

Superyacht BINA was built in 2006 by Mondo Marine. She is a 43.26m / 141'11 Custom motor yacht with exterior design by Ruggiero srl and interior styling by Ruggiero srl. Bina offers accommodation for up to 12 guests in 5 cabins with additional room for her crew of 9. She features a variety of amenities to ensure comfortable charter vacations, including, Air Conditioning, WiFi connection on board, Deck Jacuzzi, Gym/exercise equipment & Stabilisers underway. She also carries an impressive collection of toys as listed below.

#### **BINA AMENITIES & TOYS**

Jacuzzi

Stabilizers Underway

Wi-Fi

At-Anchor Stabilizers

Deck Jacuzzi

Gym

Air Conditioning