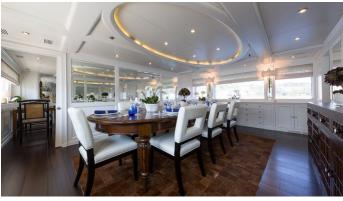

### **BINA YACHT CHARTER**

Superyacht BINA was built in 2006 by Mondo Marine. She is a 43.26m / 141'11 Custom motor yacht with exterior design by Ruggiero srl and interior styling by Ruggiero srl. Bina offers accommodation for up to 12 guests in 5 cabins with additional room for her crew of 9. She features a variety of amenities to ensure comfortable charter vacations, including, Air Conditioning, WiFi connection on board, Deck Jacuzzi, Gym/exercise equipment & Stabilisers underway. She also carries an impressive collection of toys as listed below.