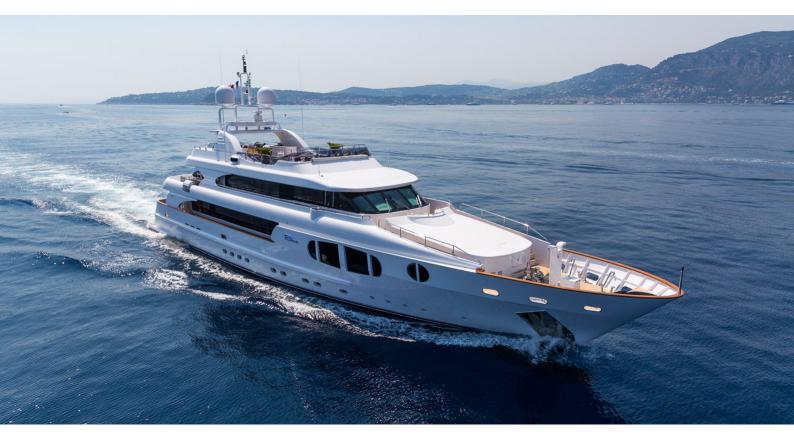

# **BINA**

Yacht Charter Details for 'Bina', the 43.26m Superyacht built by Mondo Marine

**SPECIFICATIONS** 

LENGTH

43.26m / 141'11

BEAM DRAFT

8.5m / 27'11 2.66m / 8'9

YEAR REFIT

### **BINA YACHT CHARTER**

Superyacht BINA was built in 2006 by Mondo Marine. She is a 43.26m / 141'11 Custom motor yacht with exterior design by Ruggiero srl and interior styling by Ruggiero srl. Bina offers accommodation for up to 12 guests in 5 cabins with additional room for her crew of 9. She features a variety of amenities to ensure comfortable charter vacations, including, Air Conditioning, WiFi connection on board, Deck Jacuzzi, Gym/exercise equipment & Stabilisers underway. She also carries an impressive collection of toys as listed below.