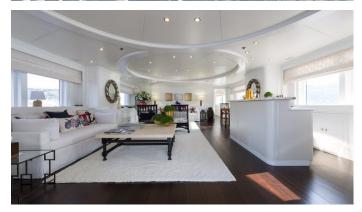

### **BINA YACHT CHARTER**

Superyacht BINA was built in 2006 by Mondo Marine. She is a 43.26m / 141'11 Custom motor yacht with exterior design by Ruggiero srl and interior styling by Ruggiero srl. Bina offers accommodation for up to 12 guests in 5 cabins with additional room for her crew of 9. She features a variety of amenities to ensure comfortable charter vacations, including, Air Conditioning, WiFi connection on board, Deck Jacuzzi, Gym/exercise equipment & Stabilisers underway. She also carries an impressive collection of toys as listed below.