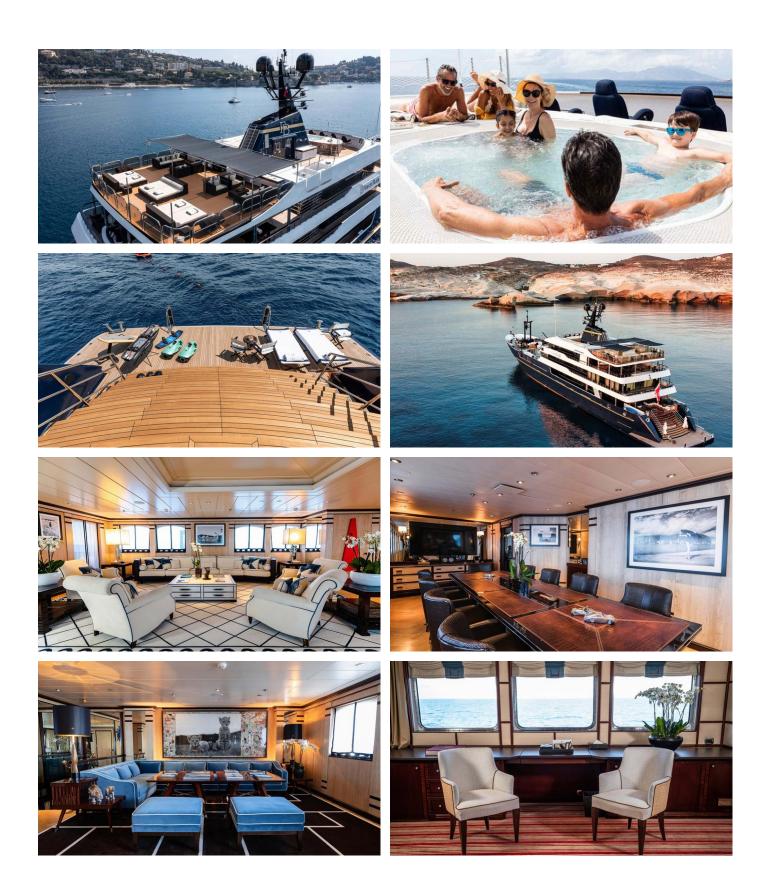

### FORCE BLUE YACHT CHARTER

Superyacht FORCE BLUE was built in 2002 by Royal Denship. She is a 70.56m / 231'6 Conversion motor yacht with exterior design by , Tom Fexas Yacht Design , Ole Steen Knudsen & H2 Yacht Design and interior styling by , Laura Sessa Romboli , Celeste Dell'Anna & Michele Bonan . Force Blue offers accommodation for up to 12 guests in 6 cabins with additional room for her crew of 21. She features a variety of amenities to ensure comfortable charter vacations, including, Air Conditioning, WiFi connection on board, Deck Jacuzzi, Gym/exercise equipment, Stabilisers underway, Elevator / Lift & Wheelchair Friendly. She also carries an impressive collection of toys as listed below.

## FORCE BLUE AMENITIES & TOYS

For a full up-to-date list of leisure facilities or amenities onboard Motor Yacht Force Blue please contact your Yacht Charter Broker prior to booking your vacation. If there is a particular water toy that you would like, but it is not listed, then it may be possible to rent this equipment for you.