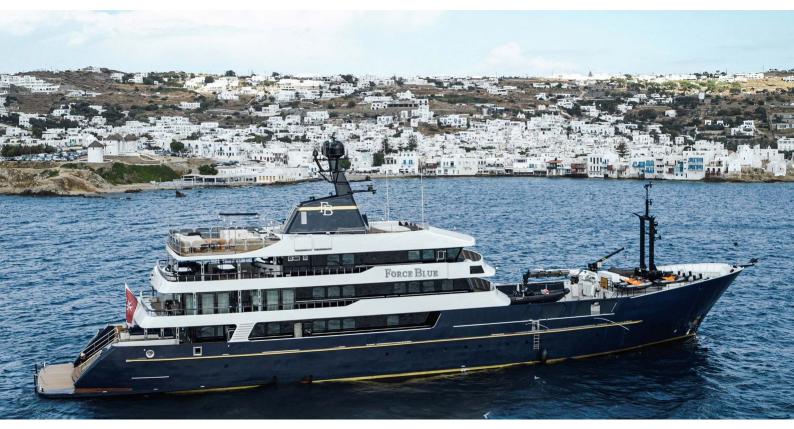

# FORCE BLUE

Yacht Charter Details for 'Force Blue', the 70.56m Superyacht built by Royal Denship

### FORCE BLUE YACHT CHARTER

Superyacht FORCE BLUE was built in 2002 by Royal Denship. She is a 70.56m / 231'6 Conversion motor yacht with exterior design by , Tom Fexas Yacht Design , Ole Steen Knudsen & H2 Yacht Design and interior styling by , Laura Sessa Romboli , Celeste Dell'Anna & Michele Bonan . Force Blue offers accommodation for up to 12 guests in 6 cabins with additional room for her crew of 21. She features a variety of amenities to ensure comfortable charter vacations, including, Air Conditioning, WiFi connection on board, Deck Jacuzzi, Gym/exercise equipment, Stabilisers underway, Elevator / Lift & Wheelchair Friendly. She also carries an impressive collection of toys as listed below.