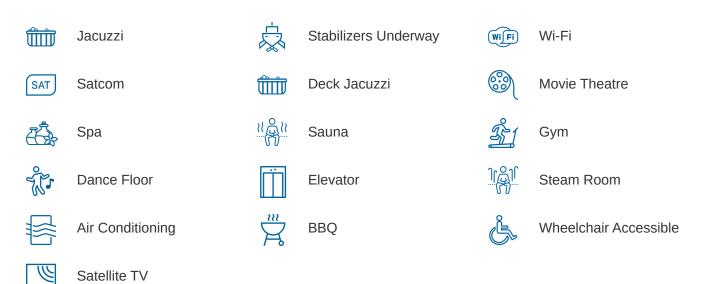

### FORCE BLUE YACHT CHARTER

Superyacht FORCE BLUE was built in 2002 by Royal Denship. She is a 70.56m / 231'6 Conversion motor yacht with exterior design by , Tom Fexas Yacht Design , Ole Steen Knudsen & H2 Yacht Design and interior styling by , Laura Sessa Romboli , Celeste Dell'Anna & Michele Bonan . Force Blue offers accommodation for up to 12 guests in 6 cabins with additional room for her crew of 21. She features a variety of amenities to ensure comfortable charter vacations, including, Air Conditioning, WiFi connection on board, Deck Jacuzzi, Gym/exercise equipment, Stabilisers underway, Elevator / Lift & Wheelchair Friendly. She also carries an impressive collection of toys as listed below.

## FORCE BLUE AMENITIES & TOYS

For a full up-to-date list of leisure facilities or amenities onboard Motor Yacht Force Blue please contact your Yacht Charter Broker prior to booking your vacation. If there is a particular water toy that you would like, but it is not listed, then it may be possible to rent this equipment for you.