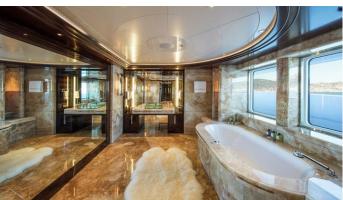

## **EMINENCE**

Yacht Charter Details for 'Eminence', the 78.44m Superyacht built by Abeking & Rasmussen

**SPECIFICATIONS** 

LENGTH

78.44m / 257'4

BEAM DRAFT 12.4m / 40'8 3.2m / 10'6

YEAR REFIT 2008 2018

CRUISING SPEED

14 Knots

ACCOMMODATION

GUESTS CABINS CREW

L2 8 24

CABIN CONFIGURATION

1 Master 2 VIP

4 Double

NOT FOR CHARTER

This is yacht is not available for charter

FOR MORE INFORMATION:



or SCAN OR CODE





















MORE PHOTOS, VIDEO OR INTERACTIVE DECK PLANS:







CLICK HERE





## **EMINENCE AMENITIES & TOYS**



Tender Garage



**Underwater Lights** 



At-Anchor Stabilizers



**Swimming Pool** 

Gym



Movie Theatre



Sauna



Elevator



Air Conditioning