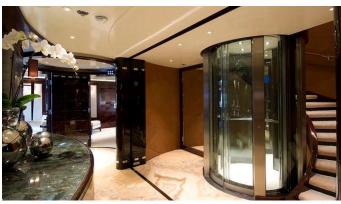

## **EMINENCE**

Yacht Charter Details for 'Eminence', the 78.44m Superyacht built by Abeking & Rasmussen

**SPECIFICATIONS** 

LENGTH

78.44m / 257'4

BEAM DRAFT 12.4m / 40'8 3.2m / 10'6

YEAR REFIT 2008 2018

CRUISING SPEED

14 Knots

ACCOMMODATION

GUESTS CABINS CREW

L2 8 24

CABIN CONFIGURATION

1 Master 2 VIP

4 Double

NOT FOR CHARTER

This is yacht is not available for charter

FOR MORE INFORMATION:



or SCAN OR CODE





















MORE PHOTOS, VIDEO OR INTERACTIVE DECK PLANS:







CLICK HERE





## **EMINENCE AMENITIES & TOYS**



Tender Garage



**Underwater Lights** 



At-Anchor Stabilizers



**Swimming Pool** 

Gym



Movie Theatre



Sauna



Elevator



Air Conditioning