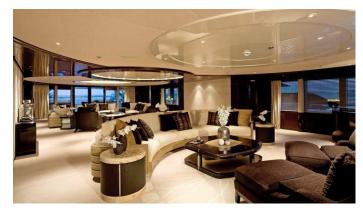

## **EMINENCE**

Yacht Charter Details for 'Eminence', the 78.44m Superyacht built by Abeking & Rasmussen

**SPECIFICATIONS** 

LENGTH

78.44m / 257'4

BEAM DRAFT 12.4m / 40'8 3.2m / 10'6

YEAR REFIT 2008 2018

CRUISING SPEED