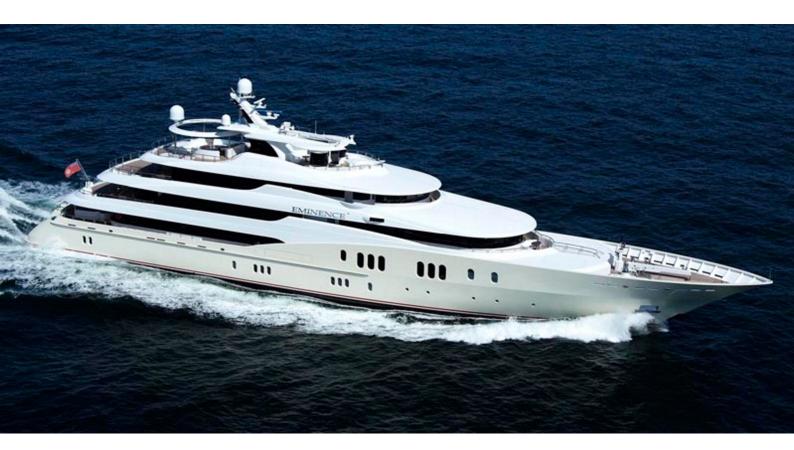

## **EMINENCE**

Yacht Charter Details for 'Eminence', the 78.44m Superyacht built by Abeking & Rasmussen

**SPECIFICATIONS** 

LENGTH

78.44m / 257'4

BEAM DRAFT 12.4m / 40'8 3.2m / 10'6

YEAR REFIT 2008 2018

CRUISING SPEED

14 Knots

ACCOMMODATION

GUESTS CABINS CREW

L2 8 24

CABIN CONFIGURATION

1 Master 2 VIP

4 Double

NOT FOR CHARTER