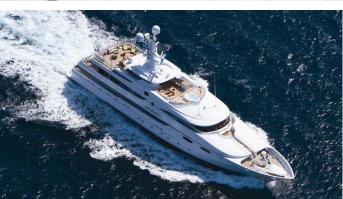

## **AMARAL**

Yacht Charter Details for 'Amaral', the 57.9m Superyacht built by Abeking & Rasmussen

**SPECIFICATIONS** 

LENGTH 57.9m / 190'

BEAM DRAFT 10.7m / 35'1 3.5m / 11'6

YEAR REFIT 2007 2023

CRUISING SPEED 12 Knots ACCOMMODATION