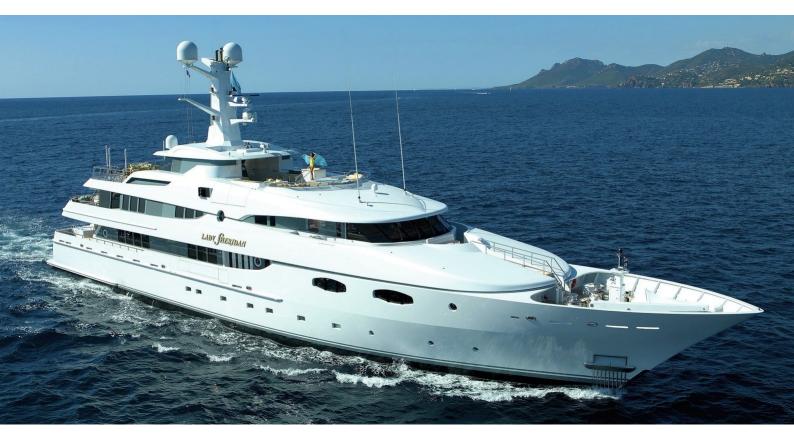

## **AMARAL**

Yacht Charter Details for 'Amaral', the 57.9m Superyacht built by Abeking & Rasmussen

**SPECIFICATIONS** 

LENGTH 57.9m / 190'

BEAM DRAFT 10.7m / 35'1 3.5m / 11'6

YEAR REFIT 2007 2023

CRUISING SPEED 12 Knots ACCOMMODATION

GUESTS CABINS CREW

2 7

CABIN CONFIGURATION

1 Master 1 VIP 3 Double 1 Twin

1 Convertible

NOT FOR CHARTER

This is yacht is not available for charter

FOR MORE INFORMATION: