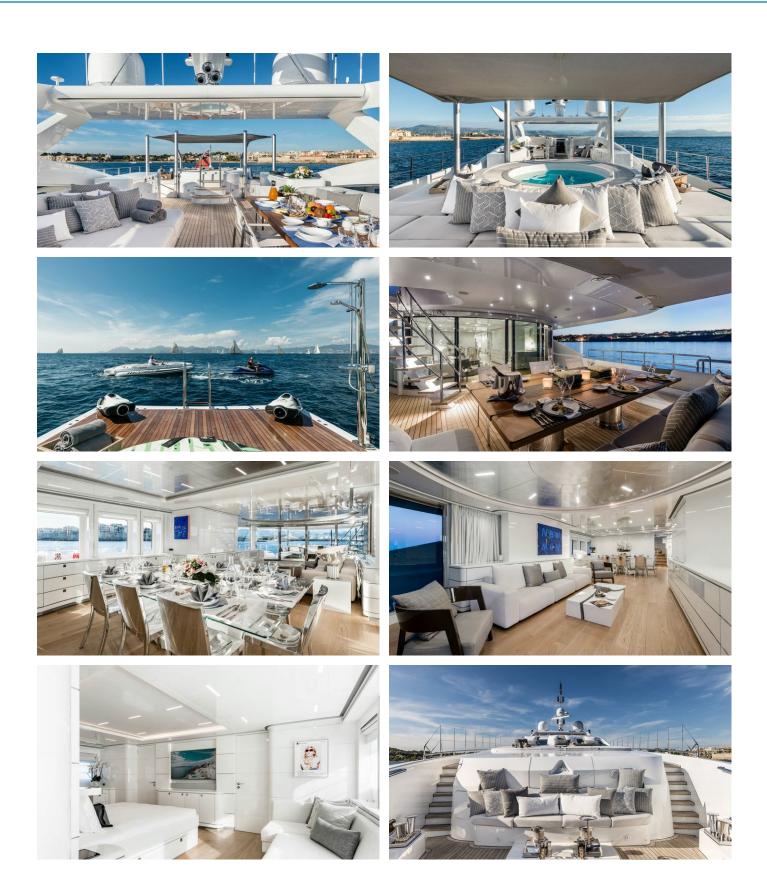

## ACCOMMODATION

GUESTS CABINS CREW

CABIN CONFIGURATION 1 Master 2 Double

1 Convertible

1 Twin

### ANGKALIA YACHT CHARTER

Superyacht ANGKALIA was built in 2007 by Heesen. She is a 37.3m / 122'5 Heesen 3700 motor yacht with exterior design by , Heesen & Omega Architects and interior styling by , Heesen , Omega Architects & Laura Pomponi . Angkalia offers accommodation for up to 10 guests in 5 cabins with additional room for her crew of 6. She features a variety of amenities to ensure comfortable charter vacations, including, Air Conditioning, WiFi connection on board, Deck Jacuzzi & Gym/exercise equipment. She also carries an impressive collection of toys as listed below.