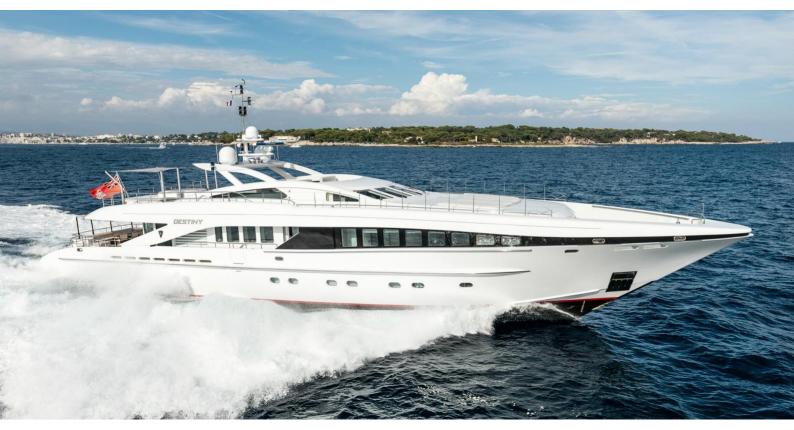

## ANGKALIA

Yacht Charter Details for 'Angkalia', the 37.3m Superyacht built by Heesen

### ANGKALIA YACHT CHARTER

Superyacht ANGKALIA was built in 2007 by Heesen. She is a 37.3m / 122'5 Heesen 3700 motor yacht with exterior design by , Heesen & Omega Architects and interior styling by , Heesen , Omega Architects & Laura Pomponi . Angkalia offers accommodation for up to 10 guests in 5 cabins with additional room for her crew of 6. She features a variety of amenities to ensure comfortable charter vacations, including, Air Conditioning, WiFi connection on board, Deck Jacuzzi & Gym/exercise equipment. She also carries an impressive collection of toys as listed below.