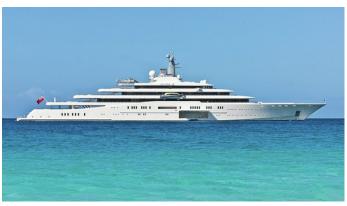

## **ECLIPSE**

Yacht Charter Details for 'Eclipse', the 162.5m Superyacht built by Blohm + Voss

**SPECIFICATIONS** 

LENGTH

162.5m / 533'2

BEAM DRAFT 22.4m / 73'6 5.9m / 19'4

YEAR REFIT 2010 2015

CRUISING SPEED

20 Knots

**ACCOMMODATION** 

GUESTS CABINS CREW

36 18 7C

CABIN CONFIGURATION

1 Master 17 VIP

NOT FOR CHARTER

This is yacht is not available for charter