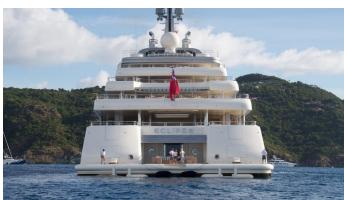

## **ECLIPSE**

Yacht Charter Details for 'Eclipse', the 162.5m Superyacht built by Blohm + Voss

**SPECIFICATIONS** 

LENGTH

162.5m / 533'2

BEAM DRAFT 22.4m / 73'6 5.9m / 19'4

YEAR REFIT 2010 2015

CRUISING SPEED

20 Knots

**ACCOMMODATION** 

GUESTS CABINS CREW

36 18 7C

CABIN CONFIGURATION

1 Master 17 VIP

NOT FOR CHARTER

This is yacht is not available for charter