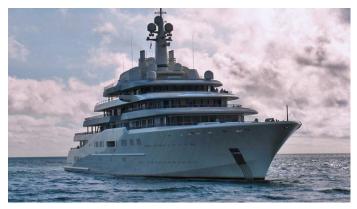

## **ECLIPSE**

Yacht Charter Details for 'Eclipse', the 162.5m Superyacht built by Blohm + Voss

**SPECIFICATIONS** 

LENGTH

162.5m / 533'2

BEAM DRAFT 22.4m / 73'6 5.9m / 19'4

YEAR REFIT 2010 2015

CRUISING SPEED

20 Knots

**ACCOMMODATION** 

GUESTS CABINS CREW

36 18 7C

CABIN CONFIGURATION

1 Master 17 VIP

NOT FOR CHARTER

This is yacht is not available for charter