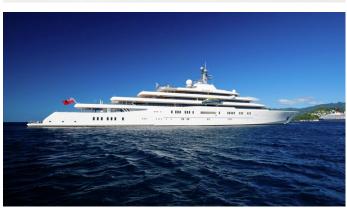

## **ECLIPSE**

Yacht Charter Details for 'Eclipse', the 162.5m Superyacht built by Blohm + Voss

**SPECIFICATIONS** 

LENGTH

162.5m / 533'2

BEAM DRAFT 22.4m / 73'6 5.9m / 19'4

YEAR REFIT 2010 2015

CRUISING SPEED

20 Knots

**ACCOMMODATION** 

GUESTS CABINS CREW

36 18 7C

CABIN CONFIGURATION

1 Master 17 VIP

NOT FOR CHARTER

This is yacht is not available for charter