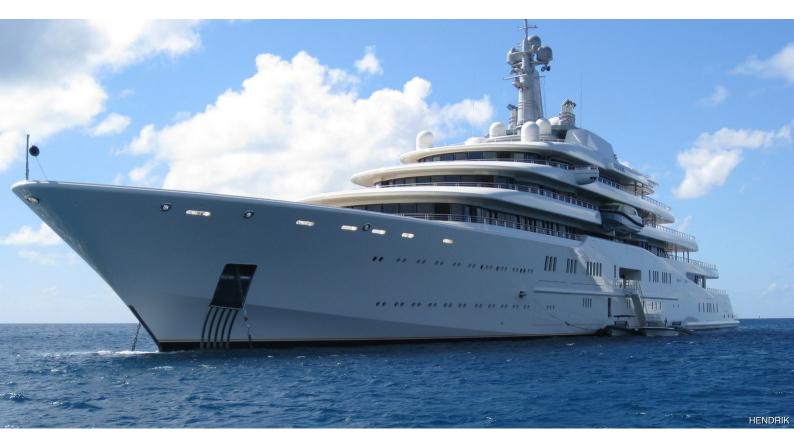

## **ECLIPSE**

Yacht Charter Details for 'Eclipse', the 162.5m Superyacht built by Blohm + Voss

**SPECIFICATIONS** 

LENGTH

162.5m / 533'2

BEAM DRAFT 22.4m / 73'6 5.9m / 19'4

YEAR REFIT 2010 2015

CRUISING SPEED

20 Knots

**ACCOMMODATION** 

GUESTS CABINS CREW

36 18 7C

CABIN CONFIGURATION

1 Master 17 VIP

NOT FOR CHARTER

This is yacht is not available for charter