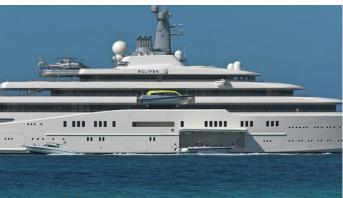

## **ECLIPSE**

Yacht Charter Details for 'Eclipse', the 162.5m Superyacht built by Blohm + Voss

**SPECIFICATIONS** 

LENGTH

162.5m / 533'2

BEAM DRAFT 22.4m / 73'6 5.9m / 19'4

YEAR REFIT 2010 2015

CRUISING SPEED

20 Knots

**ACCOMMODATION** 

GUESTS CABINS CREW

36 18 7C

CABIN CONFIGURATION

1 Master 17 VIP

NOT FOR CHARTER

This is yacht is not available for charter