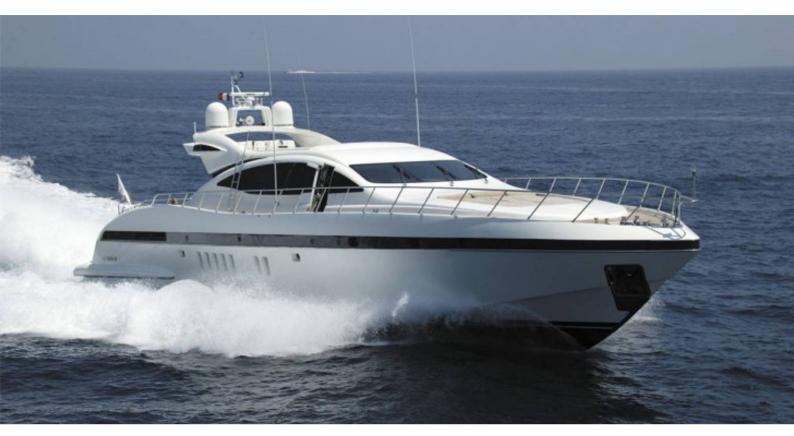

## KUY KUY

Yacht Charter Details for 'Kuy Kuy', the 28m Superyacht built by Overmarine

#### **SPECIFICATIONS**

**LENGTH** 28m / 91'10

BEAM DRAFT 6.6m / 21'8 1.2m / 3'11

**YEAR** 2004

CRUISING SPEED

28 Knots