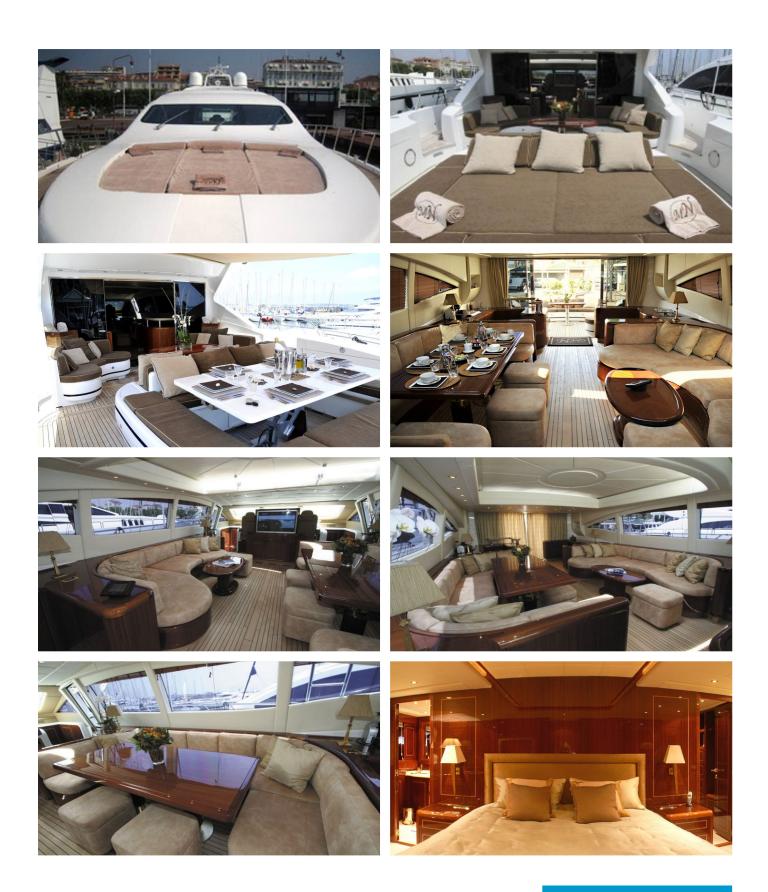

#### ACCOMMODATION

guests cabins crew 3

#### CABIN CONFIGURATION

1 Master 2 Double 1 Twin 1 Pullman

#### **KUY KUY AMENITIES & TOYS**

Satcom

Air Conditioning

Satellite TV

Wi-Fi