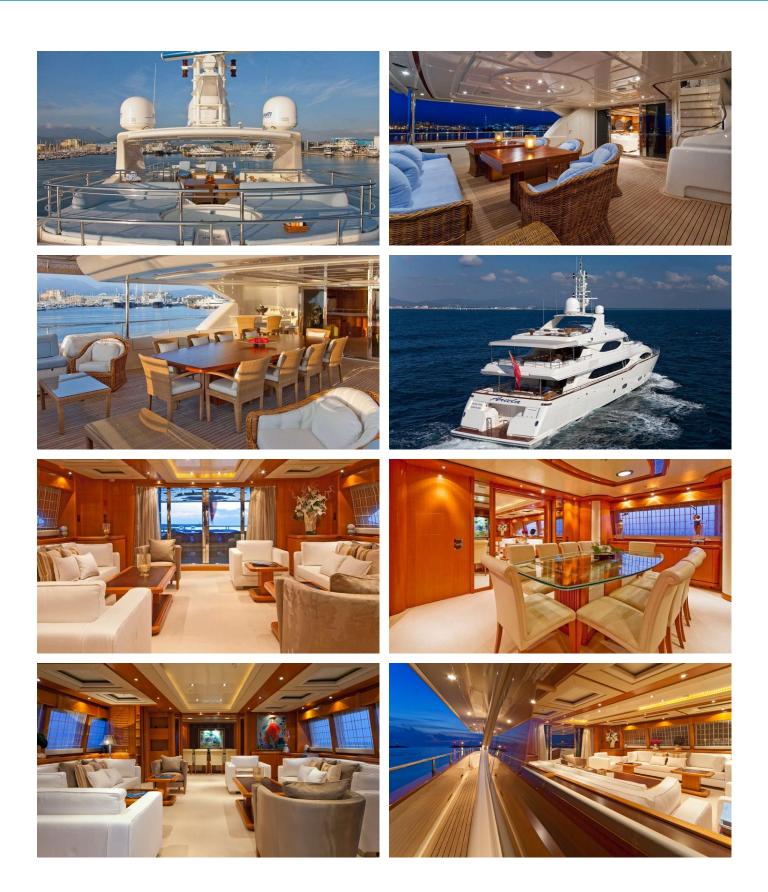

### ARIELA YACHT CHARTER

Superyacht ARIELA was built in 2005 by CRN Yachts. She is a 39.6m / 129'11 CRN 128 motor yacht with exterior design by Zuccon and interior styling by Zuccon. Ariela offers accommodation for up to 12 guests in 5 cabins with additional room for her crew of 7. She features a variety of amenities to ensure comfortable charter vacations, including, Air Conditioning, WiFi connection on board, Deck Jacuzzi & Stabilisers underway. She also carries an impressive collection of toys as listed below.