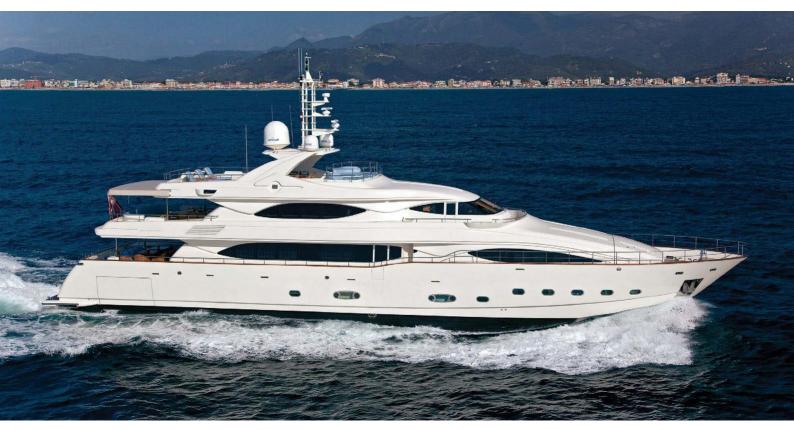

## ARIELA

Yacht Charter Details for 'Ariela', the 39.6m Superyacht built by CRN Yachts

### ARIELA YACHT CHARTER

Superyacht ARIELA was built in 2005 by CRN Yachts. She is a 39.6m / 129'11 CRN 128 motor yacht with exterior design by Zuccon and interior styling by Zuccon. Ariela offers accommodation for up to 12 guests in 5 cabins with additional room for her crew of 7. She features a variety of amenities to ensure comfortable charter vacations, including, Air Conditioning, WiFi connection on board, Deck Jacuzzi & Stabilisers underway. She also carries an impressive collection of toys as listed below.