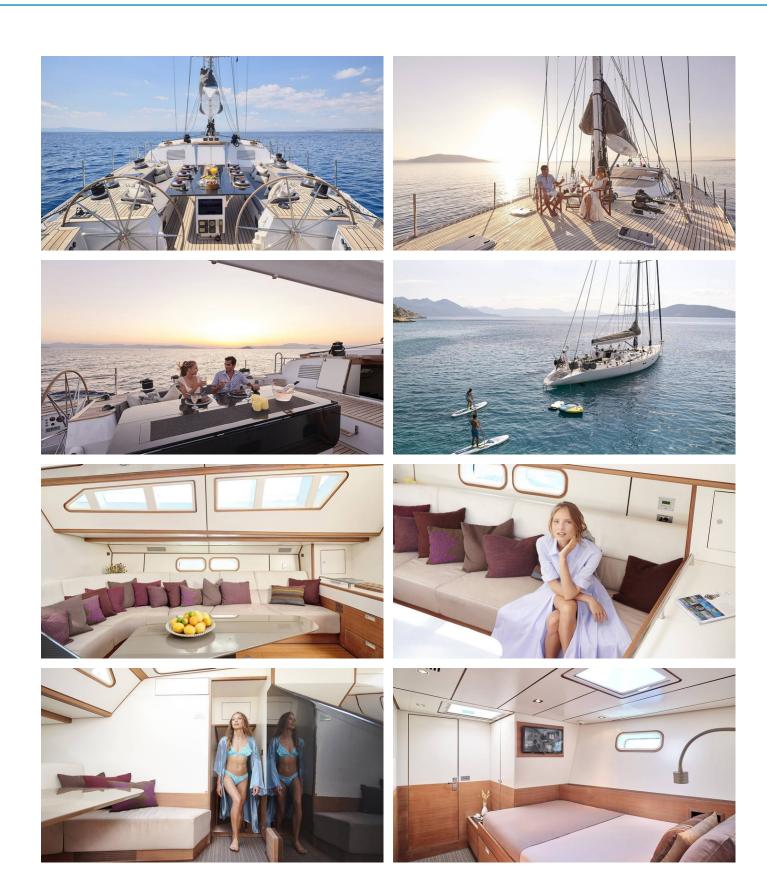

### AIZU YACHT CHARTER

Superyacht AIZU was built in 1990 by Tréhard Marine. She is a 30m / 98'5 Custom sail yacht with exterior design by Gilles Vaton and interior styling by Claesson Koivisto Rune. Aizu offers accommodation for up to 8 guests in 4 cabins with additional room for her crew of 4. She features a variety of amenities to ensure comfortable charter vacations, includingAir Conditioning. She also carries an impressive collection of toys as listed below.

## Air Conditioning

For a full up-to-date list of leisure facilities or amenities onboard Sail Yacht Aizu please contact your Yacht Charter Broker prior to booking your vacation. If there is a particular water toy that you would like, but it is not listed, then it may be possible to rent this equipment for you.