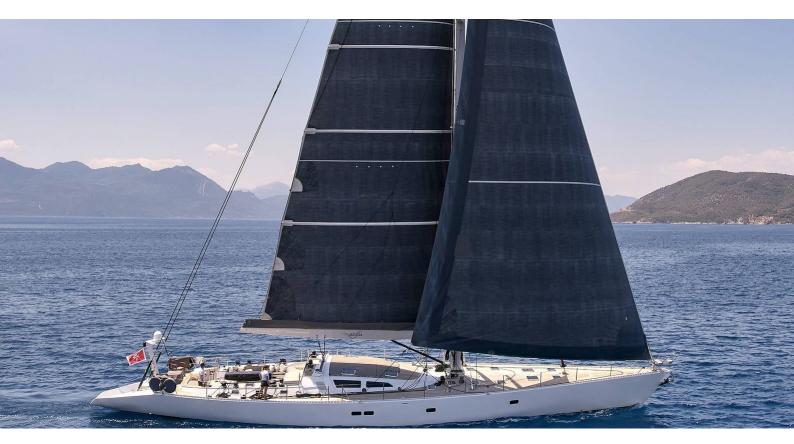

# **AIZU**

Yacht Charter Details for 'Aizu', the 30m Superyacht built by Tréhard Marine

**SPECIFICATIONS** 

**LENGTH** 30m / 98'5

BEAM DRAFT 7.2m / 23'7 5.85m / 19'2

YEAR REFIT 1990 2007

CRUISING SPEED 8 Knots **ACCOMMODATION** 

### AIZU YACHT CHARTER

Superyacht AIZU was built in 1990 by Tréhard Marine. She is a 30m / 98'5 Custom sail yacht with exterior design by Gilles Vaton and interior styling by Claesson Koivisto Rune. Aizu offers accommodation for up to 8 guests in 4 cabins with additional room for her crew of 4. She features a variety of amenities to ensure comfortable charter vacations, includingAir Conditioning. She also carries an impressive collection of toys as listed below.