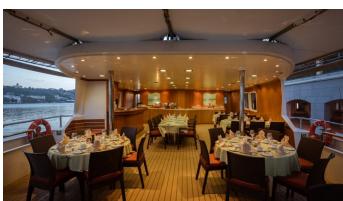

## PAN ORAMA II YACHT CHARTER

Superyacht PAN ORAMA II was built in 2004 by Elthom. She is a 50m / 164'1 Custom sail yacht with exterior design by N. Petihakis . Pan Orama II offers accommodation for up to 49 guests in 25 cabins with additional room for her crew of 16. She features a variety of amenities to ensure comfortable charter vacations. She also carries an impressive collection of toys as listed below.