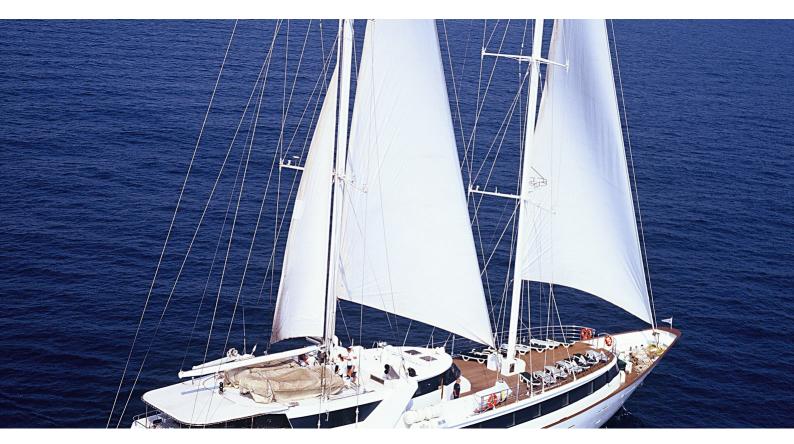

## PAN ORAMA II

Yacht Charter Details for 'Pan Orama II', the 50m Superyacht built by Elthom

**SPECIFICATIONS** 

LENGTH 50m / 164'1

BEAM DRAFT 11m / 36'1 4.5m / 14'9

YEAR REFIT 2004 2012

CRUISING SPEED 10 Knots

## PAN ORAMA II YACHT CHARTER

Superyacht PAN ORAMA II was built in 2004 by Elthom. She is a 50m / 164'1 Custom sail yacht with exterior design by N. Petihakis . Pan Orama II offers accommodation for up to 49 guests in 25 cabins with additional room for her crew of 16. She features a variety of amenities to ensure comfortable charter vacations. She also carries an impressive collection of toys as listed below.