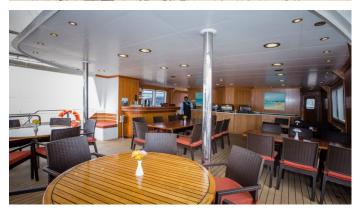

## PAN ORAMA II YACHT CHARTER

Superyacht PAN ORAMA II was built in 2004 by Elthom. She is a 50m / 164'1 Custom sail yacht with exterior design by N. Petihakis . Pan Orama II offers accommodation for up to 49 guests in 25 cabins with additional room for her crew of 16. She features a variety of amenities to ensure comfortable charter vacations. She also carries an impressive collection of toys as listed below.