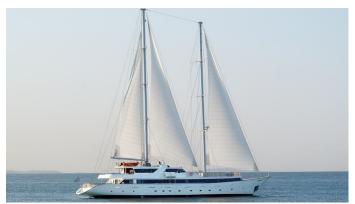

## PAN ORAMA II

Yacht Charter Details for 'Pan Orama II', the 50m Superyacht built by Elthom

**SPECIFICATIONS** 

LENGTH 50m / 164'1

BEAM DRAFT 11m / 36'1 4.5m / 14'9

YEAR REFIT 2004 2012

CRUISING SPEED 10 Knots

## PAN ORAMA II YACHT CHARTER

Superyacht PAN ORAMA II was built in 2004 by Elthom. She is a 50m / 164'1 Custom sail yacht with exterior design by N. Petihakis . Pan Orama II offers accommodation for up to 49 guests in 25 cabins with additional room for her crew of 16. She features a variety of amenities to ensure comfortable charter vacations. She also carries an impressive collection of toys as listed below.