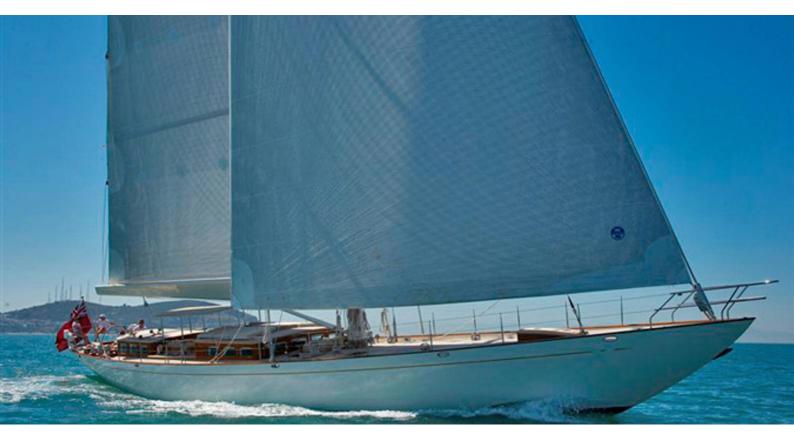

# **KEALOHA**

Yacht Charter Details for 'Kealoha', the 27.4m Superyacht built by Claasen Shipyards

**SPECIFICATIONS** 

LENGTH 27.4m / 89'11

BEAM DRAFT 6.04m / 19'10 3.4m / 11'2

YEAR REFIT 2008

CRUISING SPEED

### KEALOHA YACHT CHARTER

Superyacht KEALOHA was built in 2008 by Claasen Shipyards. She is a 27.4m / 89'11 Truly Classic 90 sail yacht with exterior design by Hoek Design and interior styling by Hoek Design . Kealoha offers accommodation for up to 6 guests in 3 cabins with additional room for her crew of 3. She features a variety of amenities to ensure comfortable charter vacations, includingAir Conditioning. She also carries an impressive collection of toys as listed below.