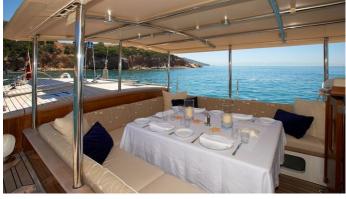

### KEALOHA YACHT CHARTER

Superyacht KEALOHA was built in 2008 by Claasen Shipyards. She is a 27.4m / 89'11 Truly Classic 90 sail yacht with exterior design by Hoek Design and interior styling by Hoek Design . Kealoha offers accommodation for up to 6 guests in 3 cabins with additional room for her crew of 3. She features a variety of amenities to ensure comfortable charter vacations, includingAir Conditioning. She also carries an impressive collection of toys as listed below.

#### **KEALOHA AMENITIES & TOYS**