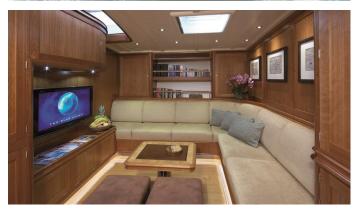

### KEALOHA YACHT CHARTER

Superyacht KEALOHA was built in 2008 by Claasen Shipyards. She is a 27.4m / 89'11 Truly Classic 90 sail yacht with exterior design by Hoek Design and interior styling by Hoek Design . Kealoha offers accommodation for up to 6 guests in 3 cabins with additional room for her crew of 3. She features a variety of amenities to ensure comfortable charter vacations, includingAir Conditioning. She also carries an impressive collection of toys as listed below.