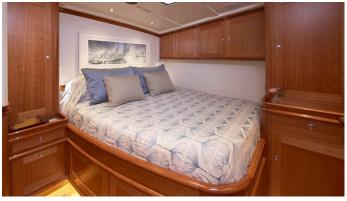

### KEALOHA YACHT CHARTER

Superyacht KEALOHA was built in 2008 by Claasen Shipyards. She is a 27.4m / 89'11 Truly Classic 90 sail yacht with exterior design by Hoek Design and interior styling by Hoek Design . Kealoha offers accommodation for up to 6 guests in 3 cabins with additional room for her crew of 3. She features a variety of amenities to ensure comfortable charter vacations, includingAir Conditioning. She also carries an impressive collection of toys as listed below.