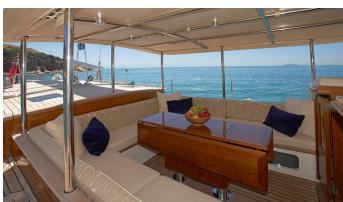

### KEALOHA YACHT CHARTER

Superyacht KEALOHA was built in 2008 by Claasen Shipyards. She is a 27.4m / 89'11 Truly Classic 90 sail yacht with exterior design by Hoek Design and interior styling by Hoek Design . Kealoha offers accommodation for up to 6 guests in 3 cabins with additional room for her crew of 3. She features a variety of amenities to ensure comfortable charter vacations, includingAir Conditioning. She also carries an impressive collection of toys as listed below.

#### **KEALOHA AMENITIES & TOYS**