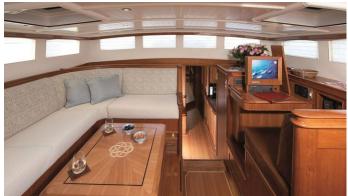

### KEALOHA YACHT CHARTER

Superyacht KEALOHA was built in 2008 by Claasen Shipyards. She is a 27.4m / 89'11 Truly Classic 90 sail yacht with exterior design by Hoek Design and interior styling by Hoek Design . Kealoha offers accommodation for up to 6 guests in 3 cabins with additional room for her crew of 3. She features a variety of amenities to ensure comfortable charter vacations, includingAir Conditioning. She also carries an impressive collection of toys as listed below.