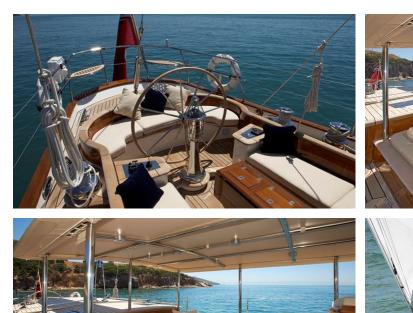

### KEALOHA YACHT CHARTER

Superyacht KEALOHA was built in 2008 by Claasen Shipyards. She is a 27.4m / 89'11 Truly Classic 90 sail yacht with exterior design by Hoek Design and interior styling by Hoek Design . Kealoha offers accommodation for up to 6 guests in 3 cabins with additional room for her crew of 3. She features a variety of amenities to ensure comfortable charter vacations, includingAir Conditioning. She also carries an impressive collection of toys as listed below.

#### **KEALOHA AMENITIES & TOYS**