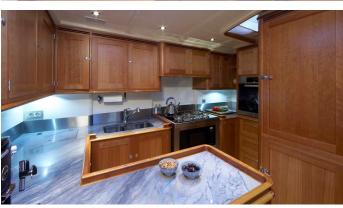

### KEALOHA YACHT CHARTER

Superyacht KEALOHA was built in 2008 by Claasen Shipyards. She is a 27.4m / 89'11 Truly Classic 90 sail yacht with exterior design by Hoek Design and interior styling by Hoek Design . Kealoha offers accommodation for up to 6 guests in 3 cabins with additional room for her crew of 3. She features a variety of amenities to ensure comfortable charter vacations, includingAir Conditioning. She also carries an impressive collection of toys as listed below.