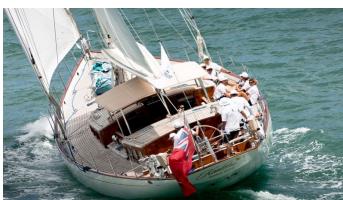

# **KEALOHA**

Yacht Charter Details for 'Kealoha', the 27.4m Superyacht built by Claasen Shipyards

**SPECIFICATIONS** 

LENGTH 27.4m / 89'11

BEAM DRAFT 6.04m / 19'10 3.4m / 11'2

YEAR REFIT 2008

CRUISING SPEED

### KEALOHA YACHT CHARTER

Superyacht KEALOHA was built in 2008 by Claasen Shipyards. She is a 27.4m / 89'11 Truly Classic 90 sail yacht with exterior design by Hoek Design and interior styling by Hoek Design . Kealoha offers accommodation for up to 6 guests in 3 cabins with additional room for her crew of 3. She features a variety of amenities to ensure comfortable charter vacations, includingAir Conditioning. She also carries an impressive collection of toys as listed below.