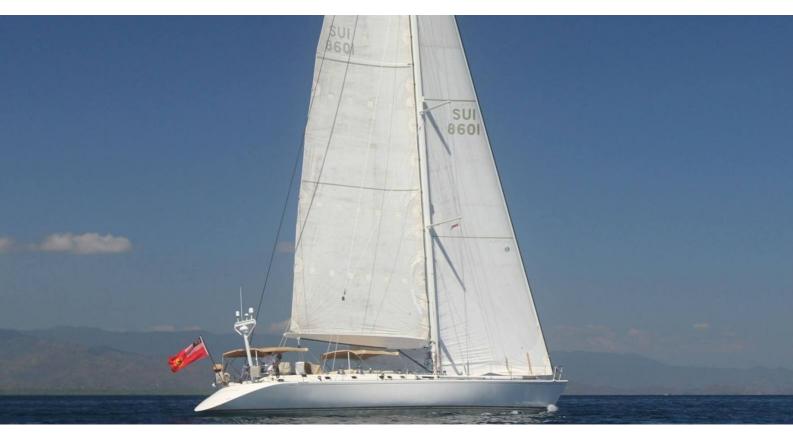

# **ASPIRATION**

Yacht Charter Details for 'Aspiration', the 26.3m Superyacht built by Nautor Swan

### **ASPIRATION YACHT CHARTER**

Superyacht ASPIRATION was built in 1988 by Nautor Swan. She is a 26.3m / 86'3 Swan 86 sail yacht with exterior design by German Frers and interior styling by Jean Solomon . Aspiration offers accommodation for up to 6 guests in 3 cabins with additional room for her crew of 3. She features a variety of amenities to ensure comfortable charter vacations. She also carries an impressive collection of toys as listed below.