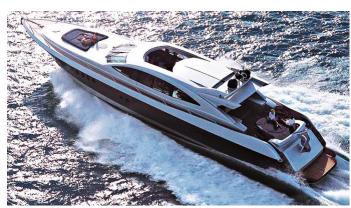

## MOKSHA YACHT CHARTER

Superyacht MOKSHA was built in 2006 by Warren Yachts. She is a 26.37m / 86'6 S87 motor yacht with exterior design by Peter Lowe Design and interior styling by Anthony Starr . Moksha offers accommodation for up to 6 guests in 3 cabins with additional room for her crew of 4. She features a variety of amenities to ensure comfortable charter vacations. She also carries an impressive collection of toys as listed below.