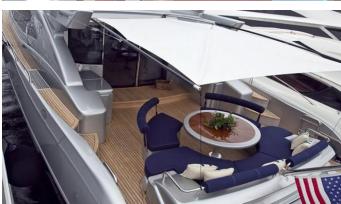

## MOKSHA YACHT CHARTER

Superyacht MOKSHA was built in 2006 by Warren Yachts. She is a 26.37m / 86'6 S87 motor yacht with exterior design by Peter Lowe Design and interior styling by Anthony Starr . Moksha offers accommodation for up to 6 guests in 3 cabins with additional room for her crew of 4. She features a variety of amenities to ensure comfortable charter vacations. She also carries an impressive collection of toys as listed below.