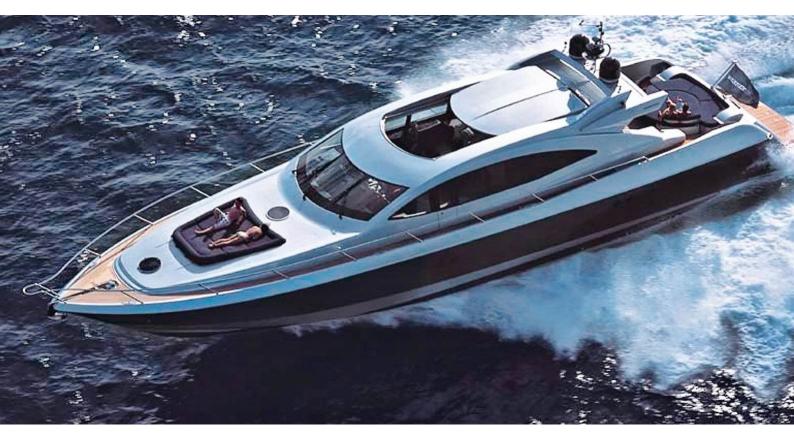

## MOKSHA YACHT CHARTER

Superyacht MOKSHA was built in 2006 by Warren Yachts. She is a 26.37m / 86'6 S87 motor yacht with exterior design by Peter Lowe Design and interior styling by Anthony Starr . Moksha offers accommodation for up to 6 guests in 3 cabins with additional room for her crew of 4. She features a variety of amenities to ensure comfortable charter vacations. She also carries an impressive collection of toys as listed below.