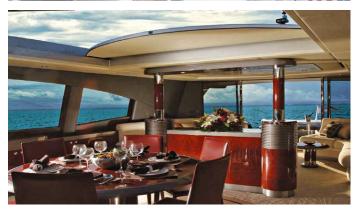

## MOKSHA YACHT CHARTER

Superyacht MOKSHA was built in 2006 by Warren Yachts. She is a 26.37m / 86'6 S87 motor yacht with exterior design by Peter Lowe Design and interior styling by Anthony Starr . Moksha offers accommodation for up to 6 guests in 3 cabins with additional room for her crew of 4. She features a variety of amenities to ensure comfortable charter vacations. She also carries an impressive collection of toys as listed below.