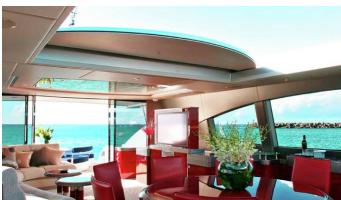

## MOKSHA YACHT CHARTER

Superyacht MOKSHA was built in 2006 by Warren Yachts. She is a 26.37m / 86'6 S87 motor yacht with exterior design by Peter Lowe Design and interior styling by Anthony Starr . Moksha offers accommodation for up to 6 guests in 3 cabins with additional room for her crew of 4. She features a variety of amenities to ensure comfortable charter vacations. She also carries an impressive collection of toys as listed below.