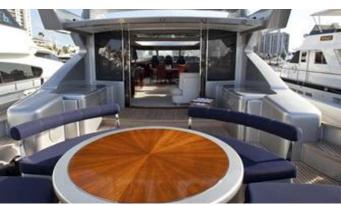

## MOKSHA YACHT CHARTER

Superyacht MOKSHA was built in 2006 by Warren Yachts. She is a 26.37m / 86'6 S87 motor yacht with exterior design by Peter Lowe Design and interior styling by Anthony Starr . Moksha offers accommodation for up to 6 guests in 3 cabins with additional room for her crew of 4. She features a variety of amenities to ensure comfortable charter vacations. She also carries an impressive collection of toys as listed below.