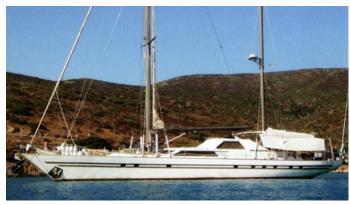

# **LOTTY**

Yacht Charter Details for 'Lotty', the 26.8m Superyacht built by Benetti Sail Division

**SPECIFICATIONS** 

**LENGTH** 26.8m / 87'11

BEAM DRAFT 6.2m / 20'4 3.45m / 11'4

YEAR REFIT 1983 2013

CRUISING SPEED 9.5 Knots **ACCOMMODATION** 

### LOTTY YACHT CHARTER

Superyacht LOTTY was built in 1983 by Benetti Sail Division. She is a 26.8m / 87'11 Custom motor/sailer yacht with exterior design by Laurent Giles and interior styling by Stefano Natucci . Lotty offers accommodation for up to 10 guests in 5 cabins with additional room for her crew of 4. She features a variety of amenities to ensure comfortable charter vacations, including, Air Conditioning & WiFi connection on board. She also carries an impressive collection of toys as listed below.