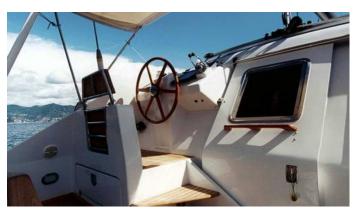

### LOTTY YACHT CHARTER

Superyacht LOTTY was built in 1983 by Benetti Sail Division. She is a 26.8m / 87'11 Custom motor/sailer yacht with exterior design by Laurent Giles and interior styling by Stefano Natucci . Lotty offers accommodation for up to 10 guests in 5 cabins with additional room for her crew of 4. She features a variety of amenities to ensure comfortable charter vacations, including, Air Conditioning & WiFi connection on board. She also carries an impressive collection of toys as listed below.