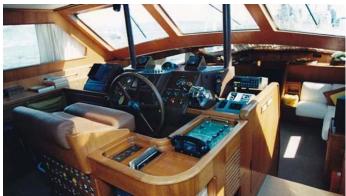

### LOTTY YACHT CHARTER

Superyacht LOTTY was built in 1983 by Benetti Sail Division. She is a 26.8m / 87'11 Custom motor/sailer yacht with exterior design by Laurent Giles and interior styling by Stefano Natucci . Lotty offers accommodation for up to 10 guests in 5 cabins with additional room for her crew of 4. She features a variety of amenities to ensure comfortable charter vacations, including, Air Conditioning & WiFi connection on board. She also carries an impressive collection of toys as listed below.