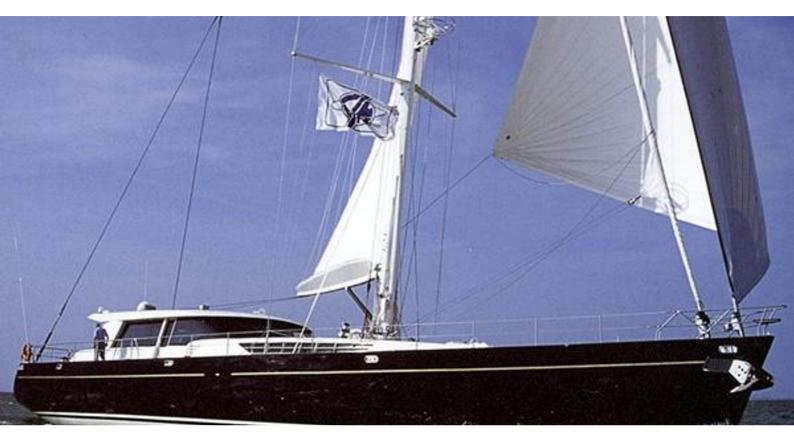

## OBSESSION II

Yacht Charter Details for 'Obsession II', the 34m Superyacht built by CIM

#### **SPECIFICATIONS**

**LENGTH** 34m / 111'7

BEAM DRAFT 8.2m / 26'11 3.2m / 10'6

**REFIT** 2008

**YEAR** 2002

CRUISING SPEED