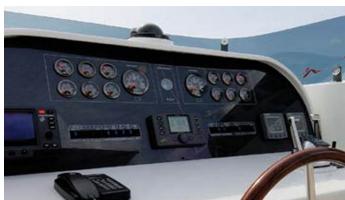

## JACQUES DE MOLAY

Yacht Charter Details for 'Jacques De Molay', the 28.6m Superyacht built by Benetti Sail Division

**SPECIFICATIONS** 

LENGTH 28.6m / 93'10

BEAM DRAFT 6.7m / 22' 2.1m / 6'11

YEAR REFIT 2006

## JACQUES DE MOLAY YACHT CHARTER

Superyacht JACQUES DE MOLAY was built in 2006 by Benetti Sail Division. She is a 28.6m / 93'10 BSD 95 motor yacht with exterior design by Riccardo Paoli and interior styling by Riccardo Paoli Pascale Broos . Jacques De Molay offers accommodation for up to 8 guests in 4 cabins with additional room for her crew of 5. She features a variety of amenities to ensure comfortable charter vacations. She also carries an impressive collection of toys as listed below.