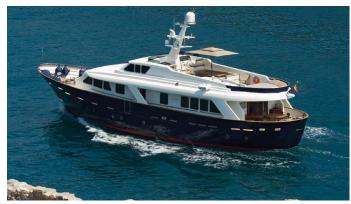

## JACQUES DE MOLAY YACHT CHARTER

Superyacht JACQUES DE MOLAY was built in 2006 by Benetti Sail Division. She is a 28.6m / 93'10 BSD 95 motor yacht with exterior design by Riccardo Paoli and interior styling by Riccardo Paoli Pascale Broos . Jacques De Molay offers accommodation for up to 8 guests in 4 cabins with additional room for her crew of 5. She features a variety of amenities to ensure comfortable charter vacations. She also carries an impressive collection of toys as listed below.