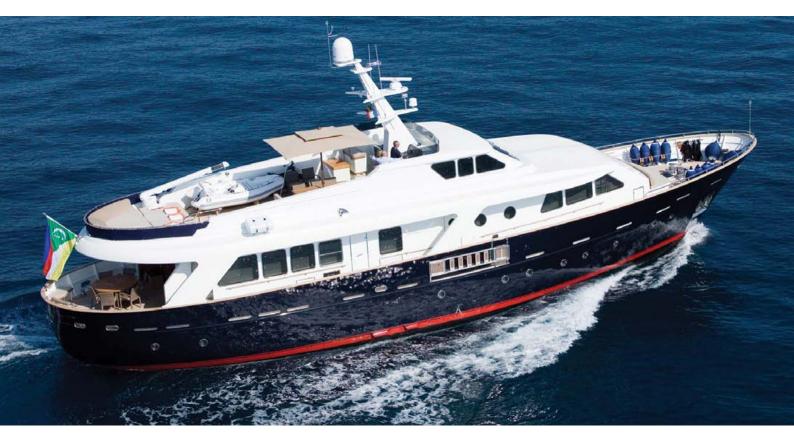

## JACQUES DE MOLAY

Yacht Charter Details for 'Jacques De Molay', the 28.6m Superyacht built by Benetti Sail Division

**SPECIFICATIONS** 

LENGTH 28.6m / 93'10

BEAM DRAFT 6.7m / 22' 2.1m / 6'11

YEAR REFIT 2006

## JACQUES DE MOLAY YACHT CHARTER

Superyacht JACQUES DE MOLAY was built in 2006 by Benetti Sail Division. She is a 28.6m / 93'10 BSD 95 motor yacht with exterior design by Riccardo Paoli and interior styling by Riccardo Paoli Pascale Broos . Jacques De Molay offers accommodation for up to 8 guests in 4 cabins with additional room for her crew of 5. She features a variety of amenities to ensure comfortable charter vacations. She also carries an impressive collection of toys as listed below.