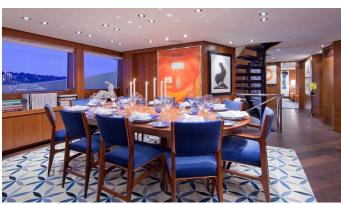

## SARON

Yacht Charter Details for 'Saron', the 39m Superyacht built by Royal Hakvoort

**SPECIFICATIONS** 

LENGTH 39m / 127'11

BEAM DRAFT 8m / 26'3 2.45m / 8'

YEAR REFIT 2010 2020

CRUISING SPEED 11 Knots ACCOMMODATION

GUESTS CABINS CREW

10 5 8

CABIN CONFIGURATION

1 Master 2 VIP

2 Double/Twin

NOT FOR CHARTER

This is yacht is not available for charter

FOR MORE INFORMATION: