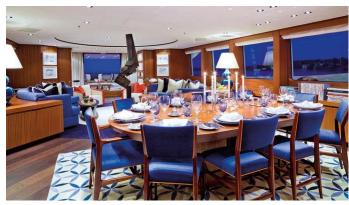

## SARON

Yacht Charter Details for 'Saron', the 39m Superyacht built by Royal Hakvoort

**SPECIFICATIONS** 

LENGTH 39m / 127'11

BEAM DRAFT 8m / 26'3 2.45m / 8'

YEAR REFIT 2010 2020

CRUISING SPEED 11 Knots ACCOMMODATION

GUESTS CABINS CREW

10 5 8

CABIN CONFIGURATION

1 Master 2 VIP

2 Double/Twin

NOT FOR CHARTER

This is yacht is not available for charter

FOR MORE INFORMATION: