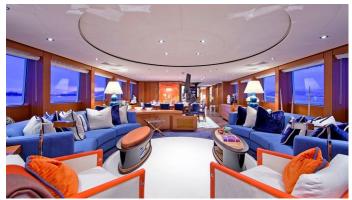

## SARON

Yacht Charter Details for 'Saron', the 39m Superyacht built by Royal Hakvoort

**SPECIFICATIONS** 

LENGTH 39m / 127'11

BEAM DRAFT 8m / 26'3 2.45m / 8'

YEAR REFIT 2010 2020

CRUISING SPEED 11 Knots ACCOMMODATION

GUESTS CABINS CREW

10 5 8

CABIN CONFIGURATION

1 Master 2 VIP

2 Double/Twin

NOT FOR CHARTER

This is yacht is not available for charter

FOR MORE INFORMATION: