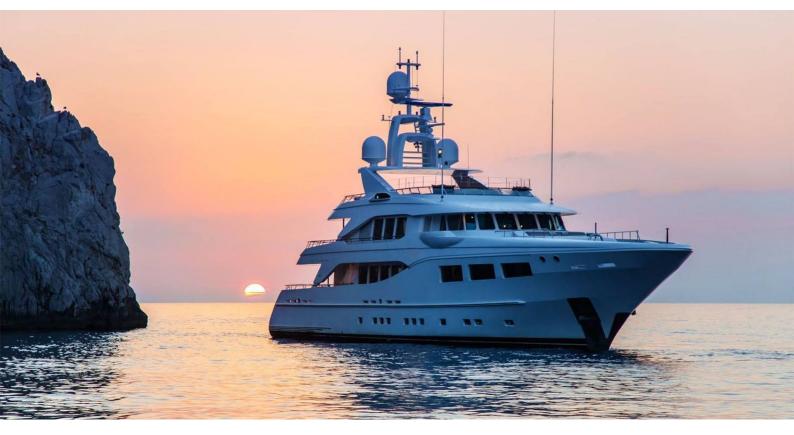

## SARON

Yacht Charter Details for 'Saron', the 39m Superyacht built by Royal Hakvoort

**SPECIFICATIONS** 

LENGTH 39m / 127'11

BEAM DRAFT 8m / 26'3 2.45m / 8'

YEAR REFIT 2010 2020

CRUISING SPEED 11 Knots ACCOMMODATION

GUESTS CABINS CREW

10 5 8

CABIN CONFIGURATION

1 Master 2 VIP

2 Double/Twin

NOT FOR CHARTER

This is yacht is not available for charter

FOR MORE INFORMATION: