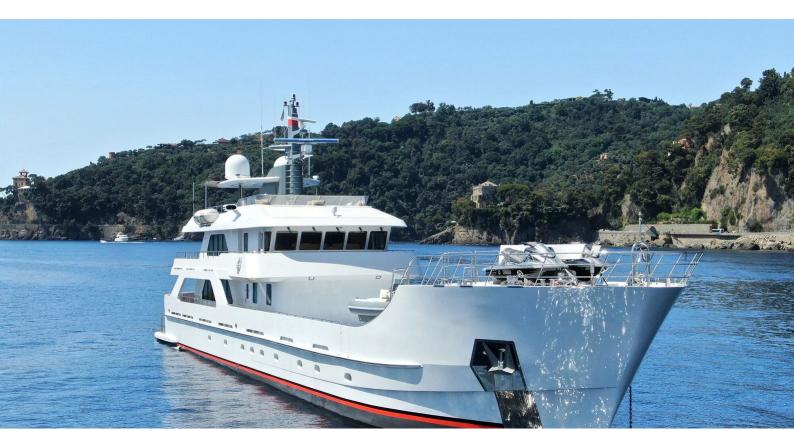

## FAR FAR AWAY

Yacht Charter Details for 'Far Far Away', the 46.5m Superyacht built by Inace Yachts

**SPECIFICATIONS** 

LENGTH

46.5m / 152'7

BEAM DRAFT

8.4m / 27'7 2.4m / 7'10

YEAR REFIT 2012 2021

CRUISING SPEED

11 Knots

ACCOMMODATION

GUESTS CABINS CREW

10 5 9

CABIN CONFIGURATION

1 Master 2 Double

2 Twin