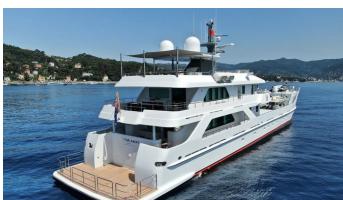

## FAR FAR AWAY

Yacht Charter Details for 'Far Far Away', the 46.5m Superyacht built by Inace Yachts

**SPECIFICATIONS** 

LENGTH

46.5m / 152'7

BEAM DRAFT

8.4m / 27'7 2.4m / 7'10

YEAR REFIT 2012 2021

CRUISING SPEED

11 Knots

ACCOMMODATION

GUESTS CABINS CREW

10 5 9

CABIN CONFIGURATION

1 Master 2 Double

2 Twin