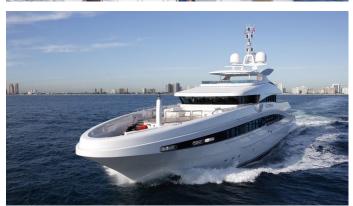

## **INCEPTION**

Yacht Charter Details for 'Inception', the 50m Superyacht built by Heesen

**SPECIFICATIONS** 

LENGTH 50m / 164'1

BEAM DRAFT 9.6m / 31'6 2.7m / 8'10

YEAR REFIT 2008 2023

CRUISING SPEED 13 Knots ACCOMMODATION