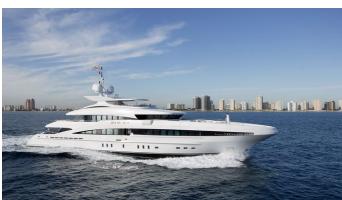

## **INCEPTION**

Yacht Charter Details for 'Inception', the 50m Superyacht built by Heesen

**SPECIFICATIONS** 

LENGTH 50m / 164'1

BEAM DRAFT 9.6m / 31'6 2.7m / 8'10

YEAR REFIT 2008 2023

CRUISING SPEED 13 Knots ACCOMMODATION