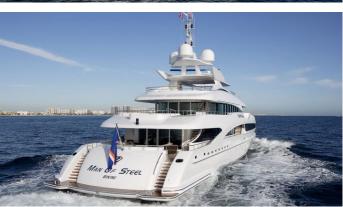

## **INCEPTION**

Yacht Charter Details for 'Inception', the 50m Superyacht built by Heesen

**SPECIFICATIONS** 

LENGTH 50m / 164'1

BEAM DRAFT 9.6m / 31'6 2.7m / 8'10

YEAR REFIT 2008 2023

CRUISING SPEED 13 Knots ACCOMMODATION