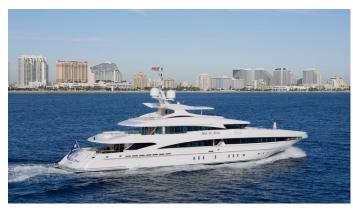

## **INCEPTION**

Yacht Charter Details for 'Inception', the 50m Superyacht built by Heesen

**SPECIFICATIONS** 

LENGTH 50m / 164'1

BEAM DRAFT 9.6m / 31'6 2.7m / 8'10

YEAR REFIT 2008 2023

CRUISING SPEED 13 Knots ACCOMMODATION