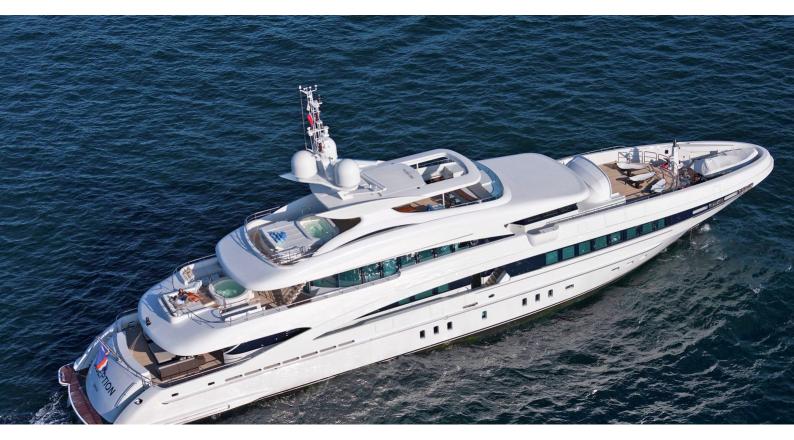

## **INCEPTION**

Yacht Charter Details for 'Inception', the 50m Superyacht built by Heesen

**SPECIFICATIONS** 

LENGTH 50m / 164'1

BEAM DRAFT 9.6m / 31'6 2.7m / 8'10

YEAR REFIT 2008 2023

CRUISING SPEED 13 Knots ACCOMMODATION

GUESTS CABINS CREW

4 6 10

CABIN CONFIGURATION

1 Master 1 VIP 3 Double 1 Twin

2 Pullman

NOT FOR CHARTER

This is yacht is not available for charter

FOR MORE INFORMATION: