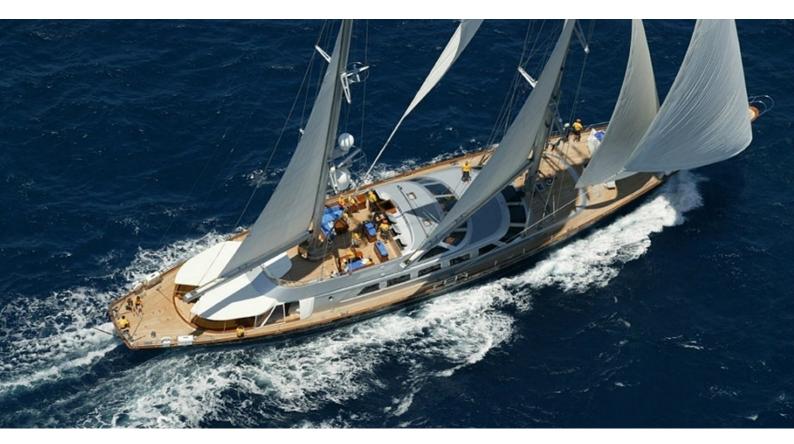

# ANDROMEDA LA DEA

Yacht Charter Details for 'Andromeda la Dea', the 47m Superyacht built by Perini Navi

**SPECIFICATIONS** 

LENGTH 47m / 154'2

**BEAM** DRAFT 6.9m / 22'8 9.2m / 30'2

YEAR **REFIT** 1991 2006

#### ANDROMEDA LA DEA YACHT CHARTER

Superyacht ANDROMEDA LA DEA was built in 1991 by Perini Navi. She is a 47m / 154'2 Custom sail yacht with exterior design by Perini Navi and interior styling by Perini Navi . Andromeda la Dea offers accommodation for up to 9 guests in 4 cabins with additional room for her crew of 9. She features a variety of amenities to ensure comfortable charter vacations, including, Air Conditioning, Deck Jacuzzi & WiFi connection on board. She also carries an impressive collection of toys as listed below.