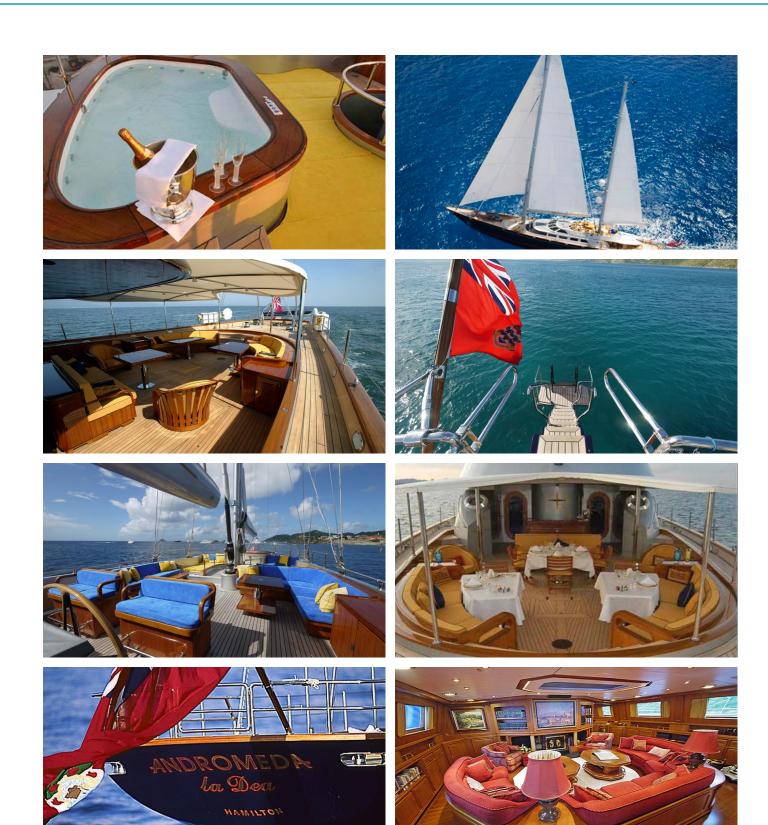

#### ANDROMEDA LA DEA YACHT CHARTER

Superyacht ANDROMEDA LA DEA was built in 1991 by Perini Navi. She is a 47m / 154'2 Custom sail yacht with exterior design by Perini Navi and interior styling by Perini Navi . Andromeda la Dea offers accommodation for up to 9 guests in 4 cabins with additional room for her crew of 9. She features a variety of amenities to ensure comfortable charter vacations, including, Air Conditioning, Deck Jacuzzi & WiFi connection on board. She also carries an impressive collection of toys as listed below.

#### ANDROMEDA LA DEA AMENITIES & TOYS

Jacuzzi

Wi-Fi

Deck Jacuzzi

Air Conditioning

For a full up-to-date list of leisure facilities or amenities onboard Sail Yacht Andromeda la Dea please contact your Yacht Charter Broker prior to booking your vacation. If there is a particular water toy that you would like, but it is not listed, then it may be possible to rent this equipment for you.