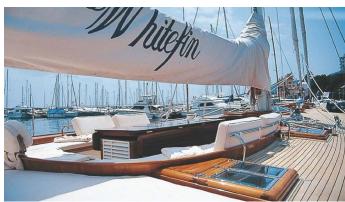

### WHITEFIN YACHT CHARTER

Superyacht WHITEFIN was built in 1983 by Renaissance Yachts. She is a 27.43m / 90' Custom sail yacht with exterior design by Bruce King and interior styling by Joseph Artese Design . Whitefin offers accommodation for up to 8 guests in 4 cabins with additional room for her crew of 5. She features a variety of amenities to ensure comfortable charter vacations, including, Air Conditioning & WiFi connection on board. She also carries an impressive collection of toys as listed below.

#### WHITEFIN AMENITIES & TOYS

Wi-Fi

Air Conditioning

For a full up-to-date list of leisure facilities or amenities onboard Sail Yacht Whitefin please contact your Yacht Charter Broker prior to booking your vacation. If there is a particular water toy that you would like, but it is not listed, then it may be possible to rent this equipment for you.