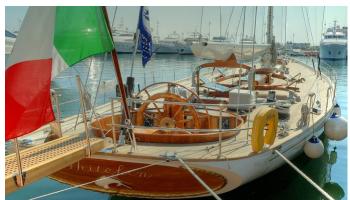

### WHITEFIN YACHT CHARTER

Superyacht WHITEFIN was built in 1983 by Renaissance Yachts. She is a 27.43m / 90' Custom sail yacht with exterior design by Bruce King and interior styling by Joseph Artese Design . Whitefin offers accommodation for up to 8 guests in 4 cabins with additional room for her crew of 5. She features a variety of amenities to ensure comfortable charter vacations, including, Air Conditioning & WiFi connection on board. She also carries an impressive collection of toys as listed below.

#### CHARTER WHITEFIN

If you are interested in chartering WHITEFIN please contact your yacht charter broker for more information about booking a luxury charter vacation on board this Renaissance Yachts superyacht .