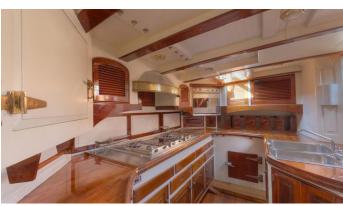

### WHITEFIN YACHT CHARTER

Superyacht WHITEFIN was built in 1983 by Renaissance Yachts. She is a 27.43m / 90' Custom sail yacht with exterior design by Bruce King and interior styling by Joseph Artese Design . Whitefin offers accommodation for up to 8 guests in 4 cabins with additional room for her crew of 5. She features a variety of amenities to ensure comfortable charter vacations, including, Air Conditioning & WiFi connection on board. She also carries an impressive collection of toys as listed below.