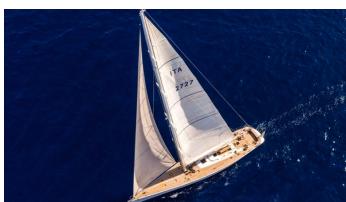

# **QUINTA SANTA MARIA**

Yacht Charter Details for 'Quinta Santa Maria', the 27.43m Superyacht built by Compositeworks

**SPECIFICATIONS** 

LENGTH 27.43m / 90'

BEAM DRAFT 6.27m / 20'7 3.01m / 9'11

YEAR REFIT 2002 2018

#### QUINTA SANTA MARIA YACHT CHARTER

Superyacht QUINTA SANTA MARIA was built in 2002 by Compositeworks. She is a 27.43m / 90' Custom sail yacht with exterior design by Studio Besozzi Selvetti and interior styling by Mondo Marine . Quinta Santa Maria offers accommodation for up to 8 guests in 4 cabins with additional room for her crew of 3. She features a variety of amenities to ensure comfortable charter vacations, includingAir Conditioning. She also carries an impressive collection of toys as listed below.