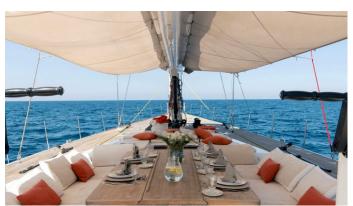

#### QUINTA SANTA MARIA YACHT CHARTER

Superyacht QUINTA SANTA MARIA was built in 2002 by Compositeworks. She is a 27.43m / 90' Custom sail yacht with exterior design by Studio Besozzi Selvetti and interior styling by Mondo Marine . Quinta Santa Maria offers accommodation for up to 8 guests in 4 cabins with additional room for her crew of 3. She features a variety of amenities to ensure comfortable charter vacations, includingAir Conditioning. She also carries an impressive collection of toys as listed below.