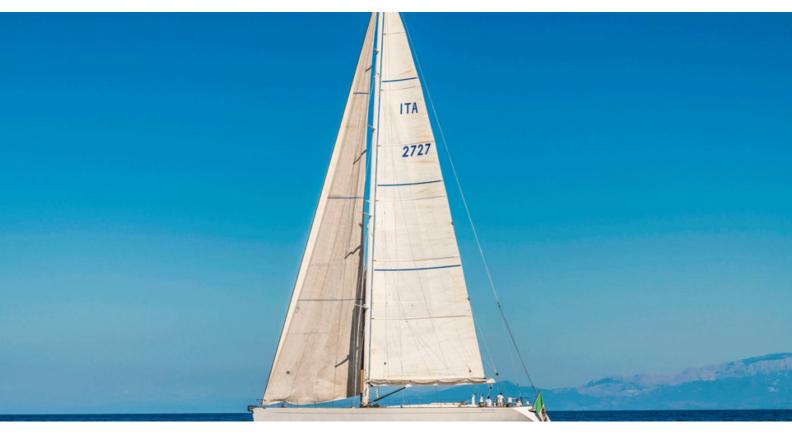

# **QUINTA SANTA MARIA**

Yacht Charter Details for 'Quinta Santa Maria', the 27.43m Superyacht built by Compositeworks

**SPECIFICATIONS** 

LENGTH 27.43m / 90'

BEAM DRAFT 6.27m / 20'7 3.01m / 9'11

YEAR REFIT 2002 2018

#### QUINTA SANTA MARIA YACHT CHARTER

Superyacht QUINTA SANTA MARIA was built in 2002 by Compositeworks. She is a 27.43m / 90' Custom sail yacht with exterior design by Studio Besozzi Selvetti and interior styling by Mondo Marine . Quinta Santa Maria offers accommodation for up to 8 guests in 4 cabins with additional room for her crew of 3. She features a variety of amenities to ensure comfortable charter vacations, includingAir Conditioning. She also carries an impressive collection of toys as listed below.