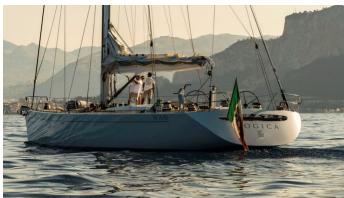

# **QUINTA SANTA MARIA**

Yacht Charter Details for 'Quinta Santa Maria', the 27.43m Superyacht built by Compositeworks

**SPECIFICATIONS** 

LENGTH 27.43m / 90'

BEAM DRAFT 6.27m / 20'7 3.01m / 9'11

YEAR REFIT 2002 2018

#### QUINTA SANTA MARIA YACHT CHARTER

Superyacht QUINTA SANTA MARIA was built in 2002 by Compositeworks. She is a 27.43m / 90' Custom sail yacht with exterior design by Studio Besozzi Selvetti and interior styling by Mondo Marine . Quinta Santa Maria offers accommodation for up to 8 guests in 4 cabins with additional room for her crew of 3. She features a variety of amenities to ensure comfortable charter vacations, includingAir Conditioning. She also carries an impressive collection of toys as listed below.