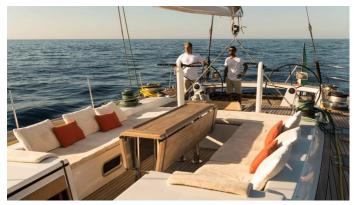

#### QUINTA SANTA MARIA YACHT CHARTER

Superyacht QUINTA SANTA MARIA was built in 2002 by Compositeworks. She is a 27.43m / 90' Custom sail yacht with exterior design by Studio Besozzi Selvetti and interior styling by Mondo Marine . Quinta Santa Maria offers accommodation for up to 8 guests in 4 cabins with additional room for her crew of 3. She features a variety of amenities to ensure comfortable charter vacations, includingAir Conditioning. She also carries an impressive collection of toys as listed below.