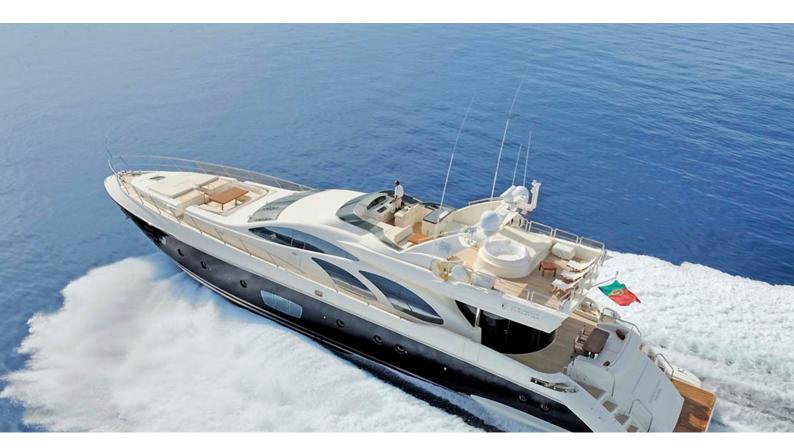

## **CRYSTAL**

Yacht Charter Details for 'Crystal', the 30.75m Superyacht built by Azimut

**SPECIFICATIONS** 

LENGTH

30.75m / 100'11

BEAM DRAFT 6.8m / 22'4 2m / 6'7

YEAR REFIT 2006

CRUISING SPEED 27 Knots

## CRYSTAL YACHT CHARTER

Superyacht CRYSTAL was built in 2006 by Azimut. She is a 30.75m / 100'11 Azimut 98 Leonardo motor yacht with exterior design by Stefano Righini and interior styling by Galeazzi Design . Crystal offers accommodation for up to 10 guests in 4 cabins with additional room for her crew of 4. She features a variety of amenities to ensure comfortable charter vacations. She also carries an impressive collection of toys as listed below.