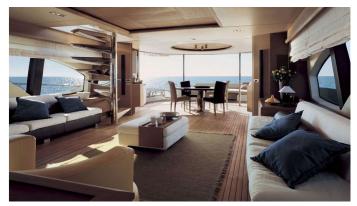

## CRYSTAL YACHT CHARTER

Superyacht CRYSTAL was built in 2006 by Azimut. She is a 30.75m / 100'11 Azimut 98 Leonardo motor yacht with exterior design by Stefano Righini and interior styling by Galeazzi Design . Crystal offers accommodation for up to 10 guests in 4 cabins with additional room for her crew of 4. She features a variety of amenities to ensure comfortable charter vacations. She also carries an impressive collection of toys as listed below.