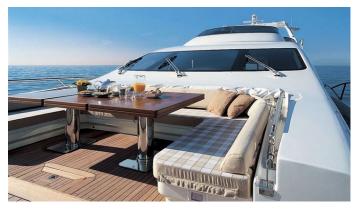

## CRYSTAL YACHT CHARTER

Superyacht CRYSTAL was built in 2006 by Azimut. She is a 30.75m / 100'11 Azimut 98 Leonardo motor yacht with exterior design by Stefano Righini and interior styling by Galeazzi Design . Crystal offers accommodation for up to 10 guests in 4 cabins with additional room for her crew of 4. She features a variety of amenities to ensure comfortable charter vacations. She also carries an impressive collection of toys as listed below.

## **CRYSTAL AMENITIES & TOYS**

Deck Jacuzzi

Air Conditioning

For a full up-to-date list of leisure facilities or amenities onboard Motor Yacht Crystal please contact your Yacht Charter Broker prior to booking your vacation. If there is a particular water toy that you would like, but it is not listed, then it may be possible to rent this equipment for you.