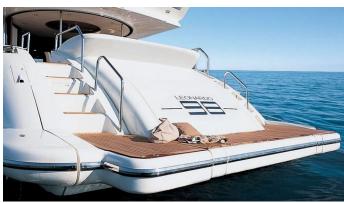

## CRYSTAL YACHT CHARTER

Superyacht CRYSTAL was built in 2006 by Azimut. She is a 30.75m / 100'11 Azimut 98 Leonardo motor yacht with exterior design by Stefano Righini and interior styling by Galeazzi Design . Crystal offers accommodation for up to 10 guests in 4 cabins with additional room for her crew of 4. She features a variety of amenities to ensure comfortable charter vacations. She also carries an impressive collection of toys as listed below.