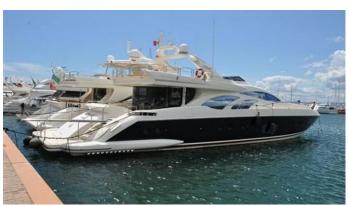

## **CRYSTAL**

Yacht Charter Details for 'Crystal', the 30.75m Superyacht built by Azimut

**SPECIFICATIONS** 

LENGTH

30.75m / 100'11

BEAM DRAFT 6.8m / 22'4 2m / 6'7

YEAR REFIT 2006

CRUISING SPEED 27 Knots

## CRYSTAL YACHT CHARTER

Superyacht CRYSTAL was built in 2006 by Azimut. She is a 30.75m / 100'11 Azimut 98 Leonardo motor yacht with exterior design by Stefano Righini and interior styling by Galeazzi Design . Crystal offers accommodation for up to 10 guests in 4 cabins with additional room for her crew of 4. She features a variety of amenities to ensure comfortable charter vacations. She also carries an impressive collection of toys as listed below.