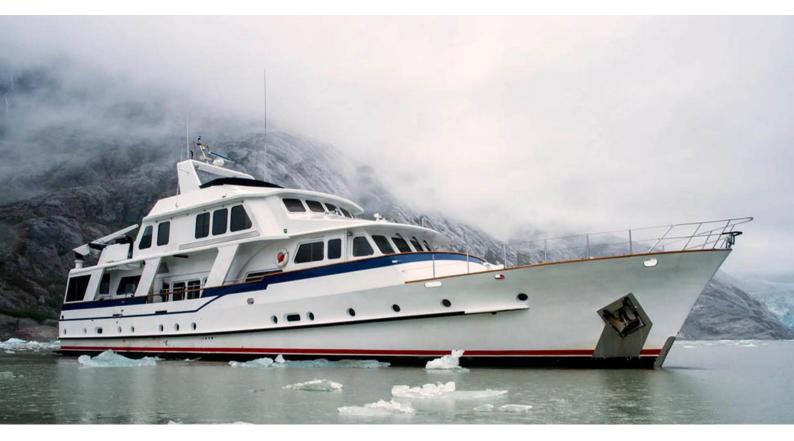

## **GLACIER BEAR**

Yacht Charter Details for 'Glacier Bear', the 28.96m Superyacht built by Bayaco

**SPECIFICATIONS** 

LENGTH 28.96m / 95'

BEAM DRAFT 6.1m / 20' 1.83m / 6'

YEAR REFIT 1973 2019

CRUISING SPEED 10 Knots

## GLACIER BEAR YACHT CHARTER

Superyacht GLACIER BEAR was built in 1973 by Bayaco. She is a 28.96m / 95' motor yacht with exterior design by R. Van Den Akker . Glacier Bear offers accommodation for up to 8 guests in 4 cabins with additional room for her crew of 0. She features a variety of amenities to ensure comfortable charter vacations, including, Air Conditioning & Deck Jacuzzi. She also carries an impressive collection of toys as listed below.